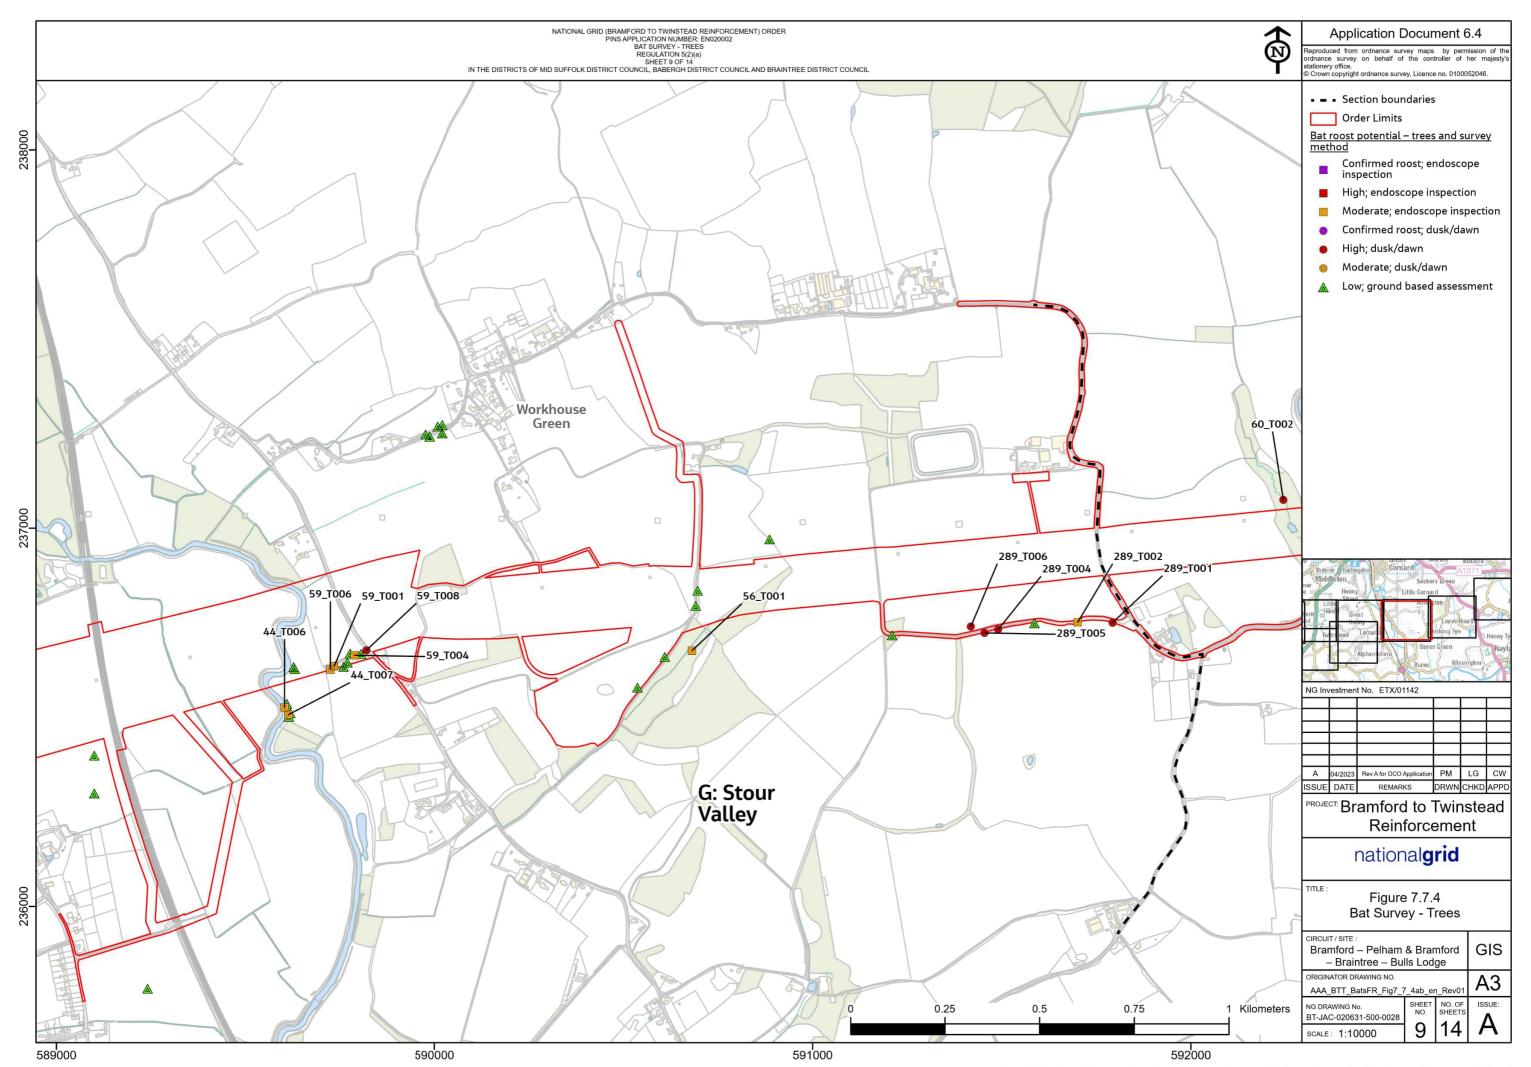

## **6.4.5 Environmental Statement Figures Part 5:**

Figure 7.5.1: Important Hedgerows

Figure 7.7.1: Bats - Desk Study

Figure 7.7.2: Previous Bat Survey

Figure 7.7.3: Bat Survey - Buildings

Figure 7.7.4: Bat Survey - Trees