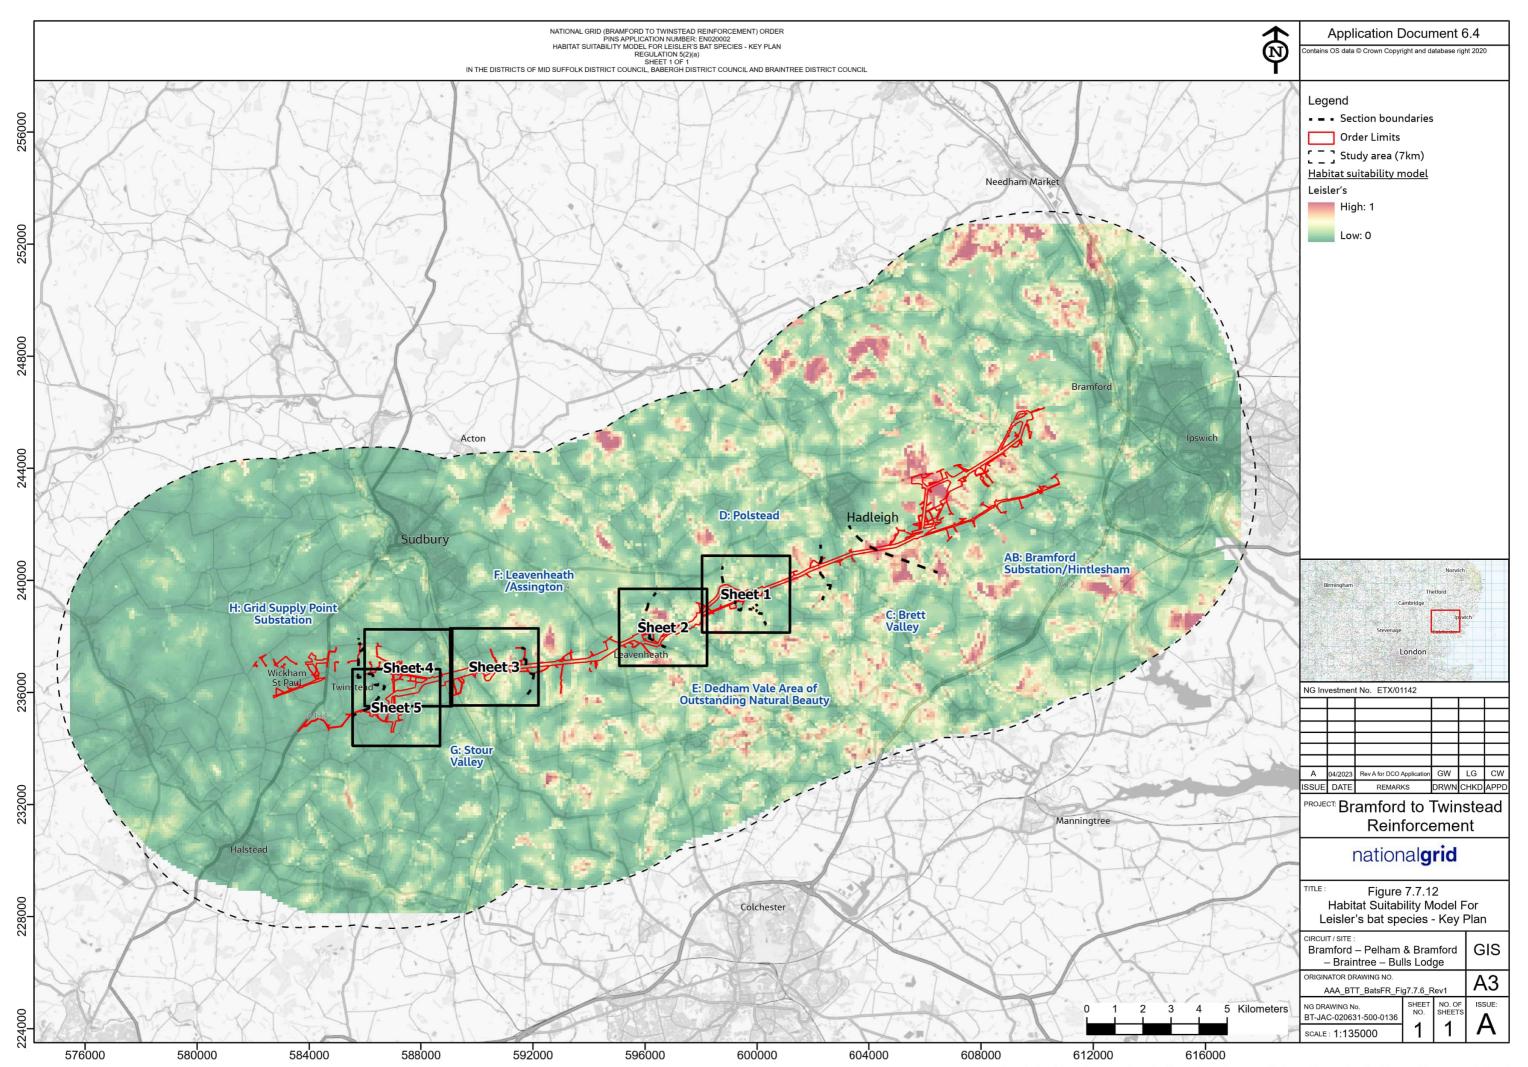

Figure 7.7.11: Habitat Suitability Model for Nathusius' Pipistrelle Bat Species

Figure 7.7.12: Habitat Suitability Model for Leisler's Bat Species

Page intentionally blank

National Grid House, Warwick Technology Park, Gallows Hill, Warwick. CV34 6DA United Kingdom