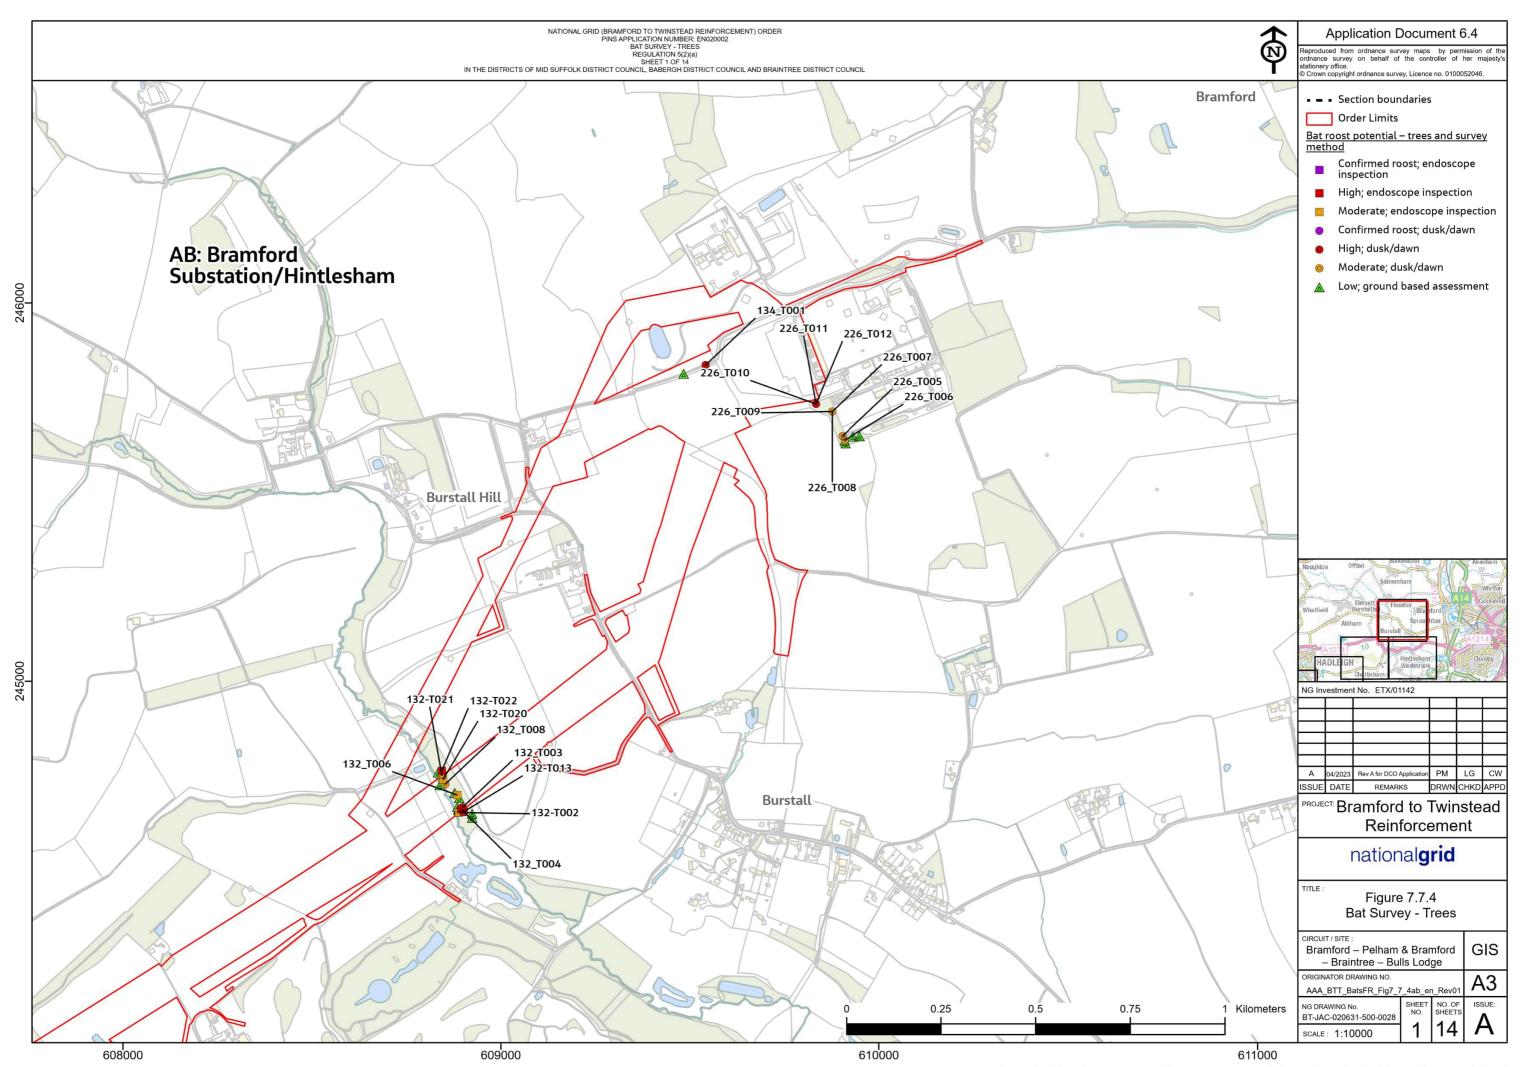

## **6.4.5 Environmental Statement Figures Part 5:**

Figure 7.5.1: Important Hedgerows

Figure 7.7.1: Bats - Desk Study

Figure 7.7.2: Previous Bat Survey

Figure 7.7.3: Bat Survey - Buildings

Figure 7.7.4: Bat Survey - Trees