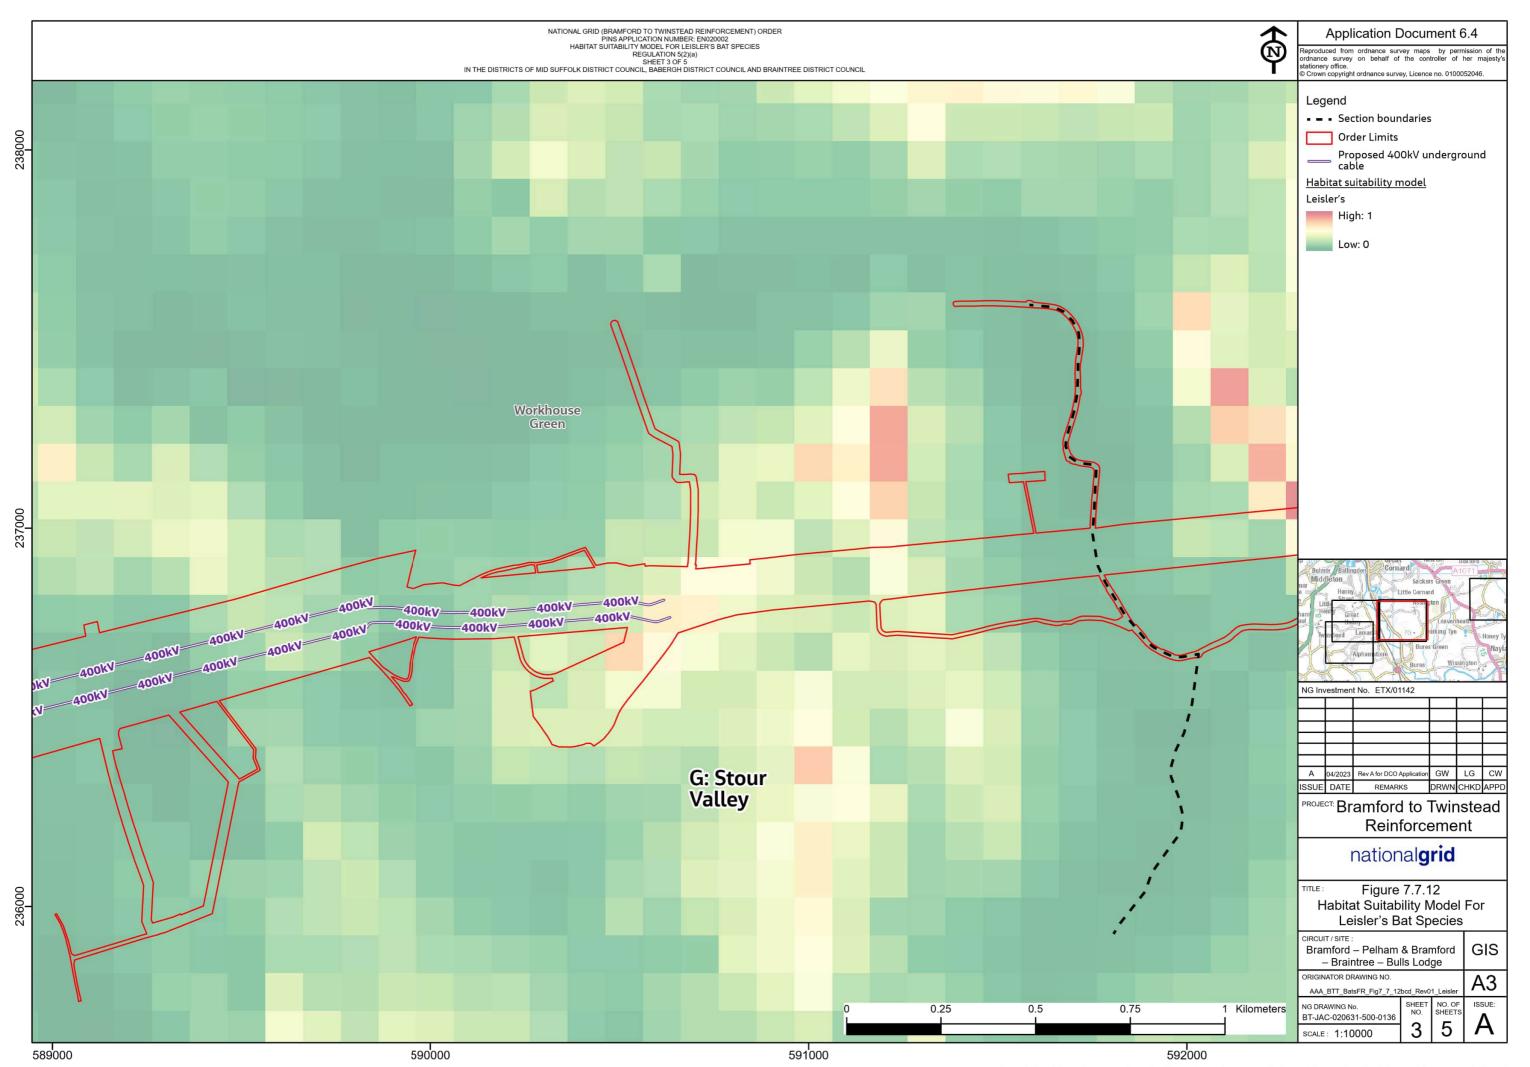

Figure 7.7.11: Habitat Suitability Model for Nathusius' Pipistrelle Bat Species

Figure 7.7.12: Habitat Suitability Model for Leisler's Bat Species

Page intentionally blank

National Grid House, Warwick Technology Park, Gallows Hill, Warwick. CV34 6DA United Kingdom