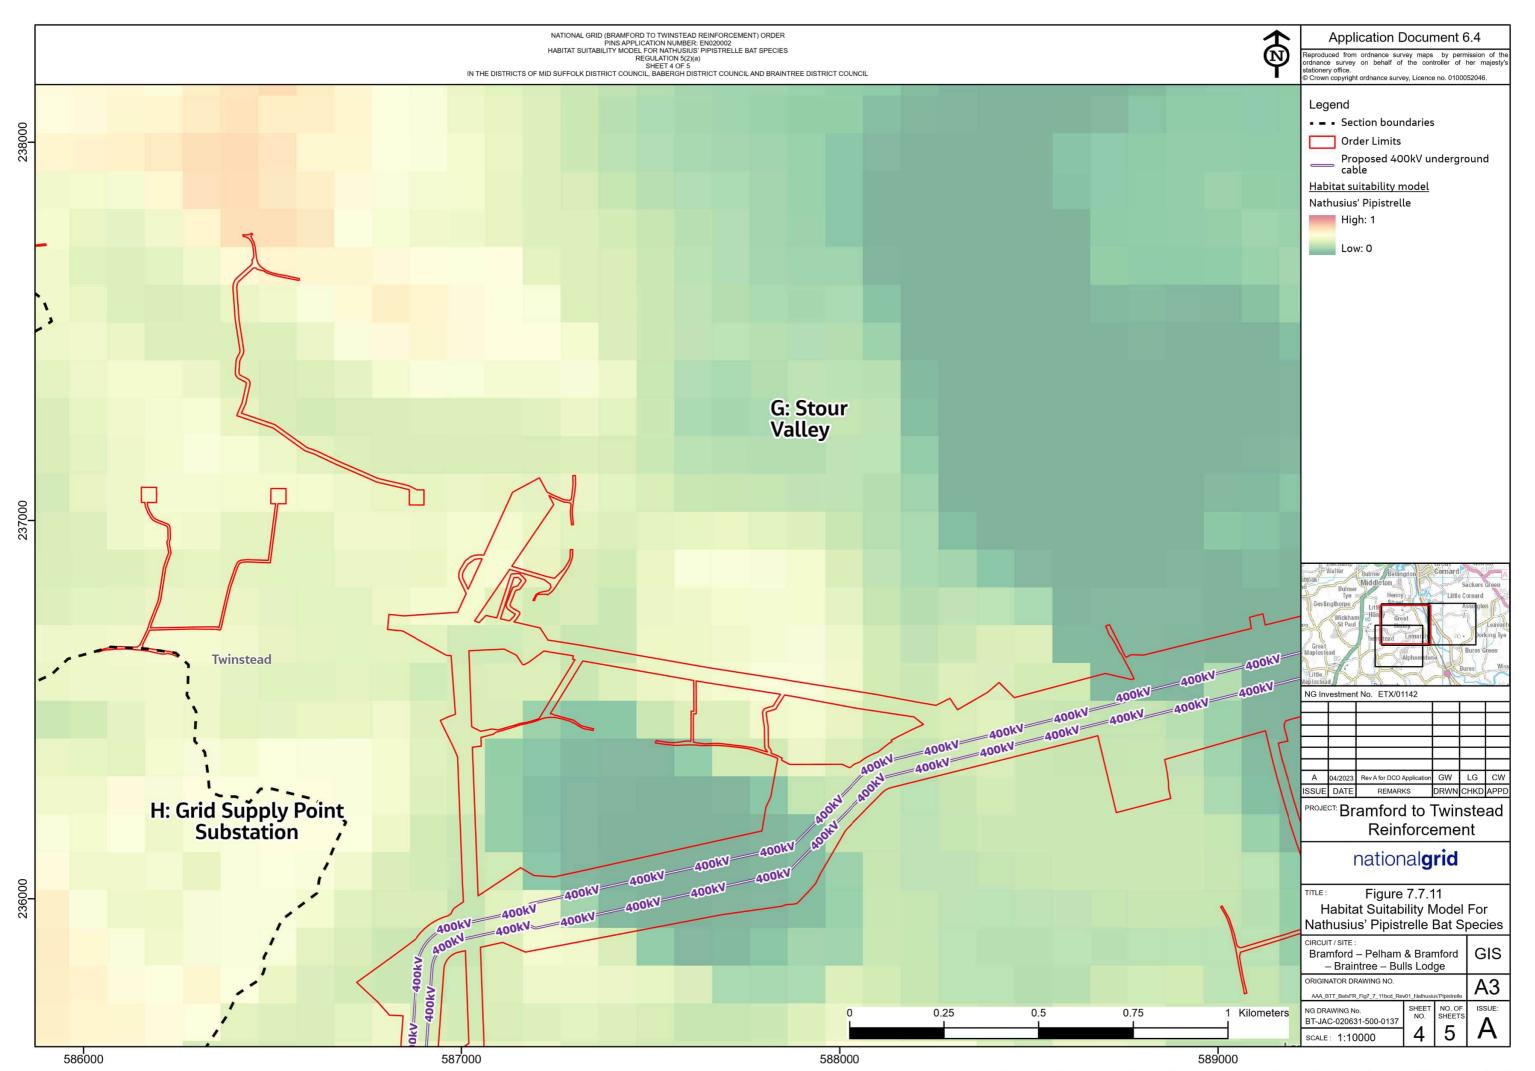

Figure 7.7.11: Habitat Suitability Model for Nathusius' Pipistrelle Bat Species

Figure 7.7.12: Habitat Suitability Model for Leisler's Bat Species

Page intentionally blank

National Grid House, Warwick Technology Park, Gallows Hill, Warwick. CV34 6DA United Kingdom