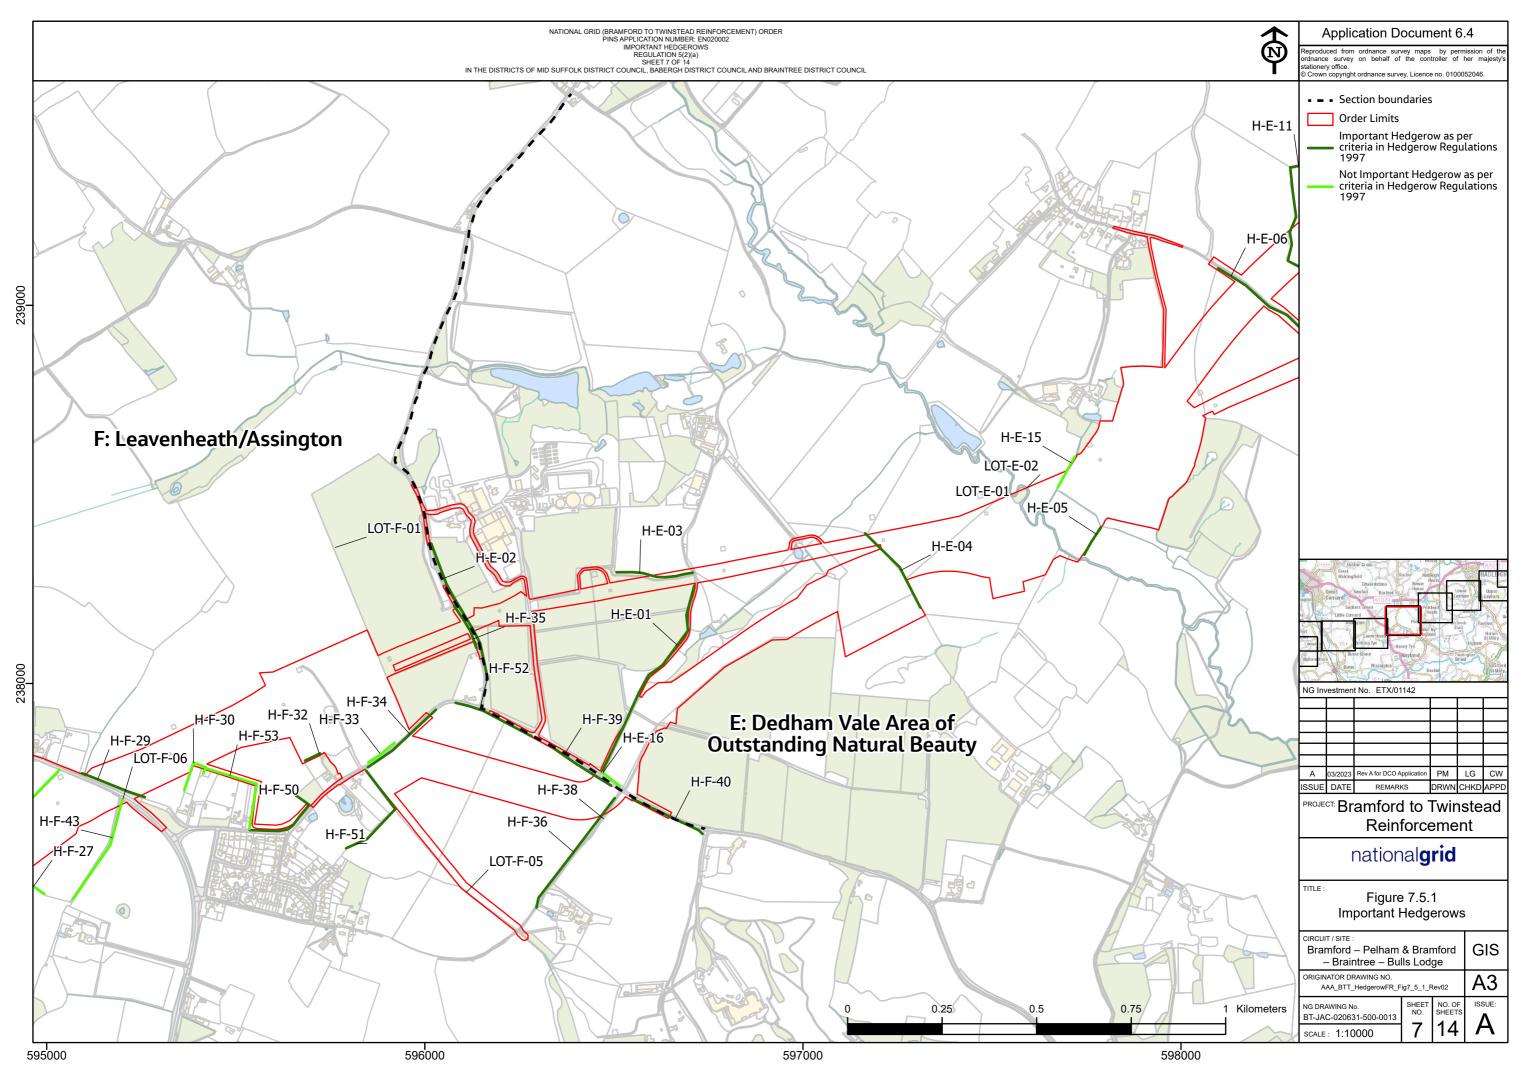

## **6.4.5 Environmental Statement Figures Part 5:**

Figure 7.5.1: Important Hedgerows

Figure 7.7.1: Bats - Desk Study

Figure 7.7.2: Previous Bat Survey

Figure 7.7.3: Bat Survey - Buildings

Figure 7.7.4: Bat Survey - Trees