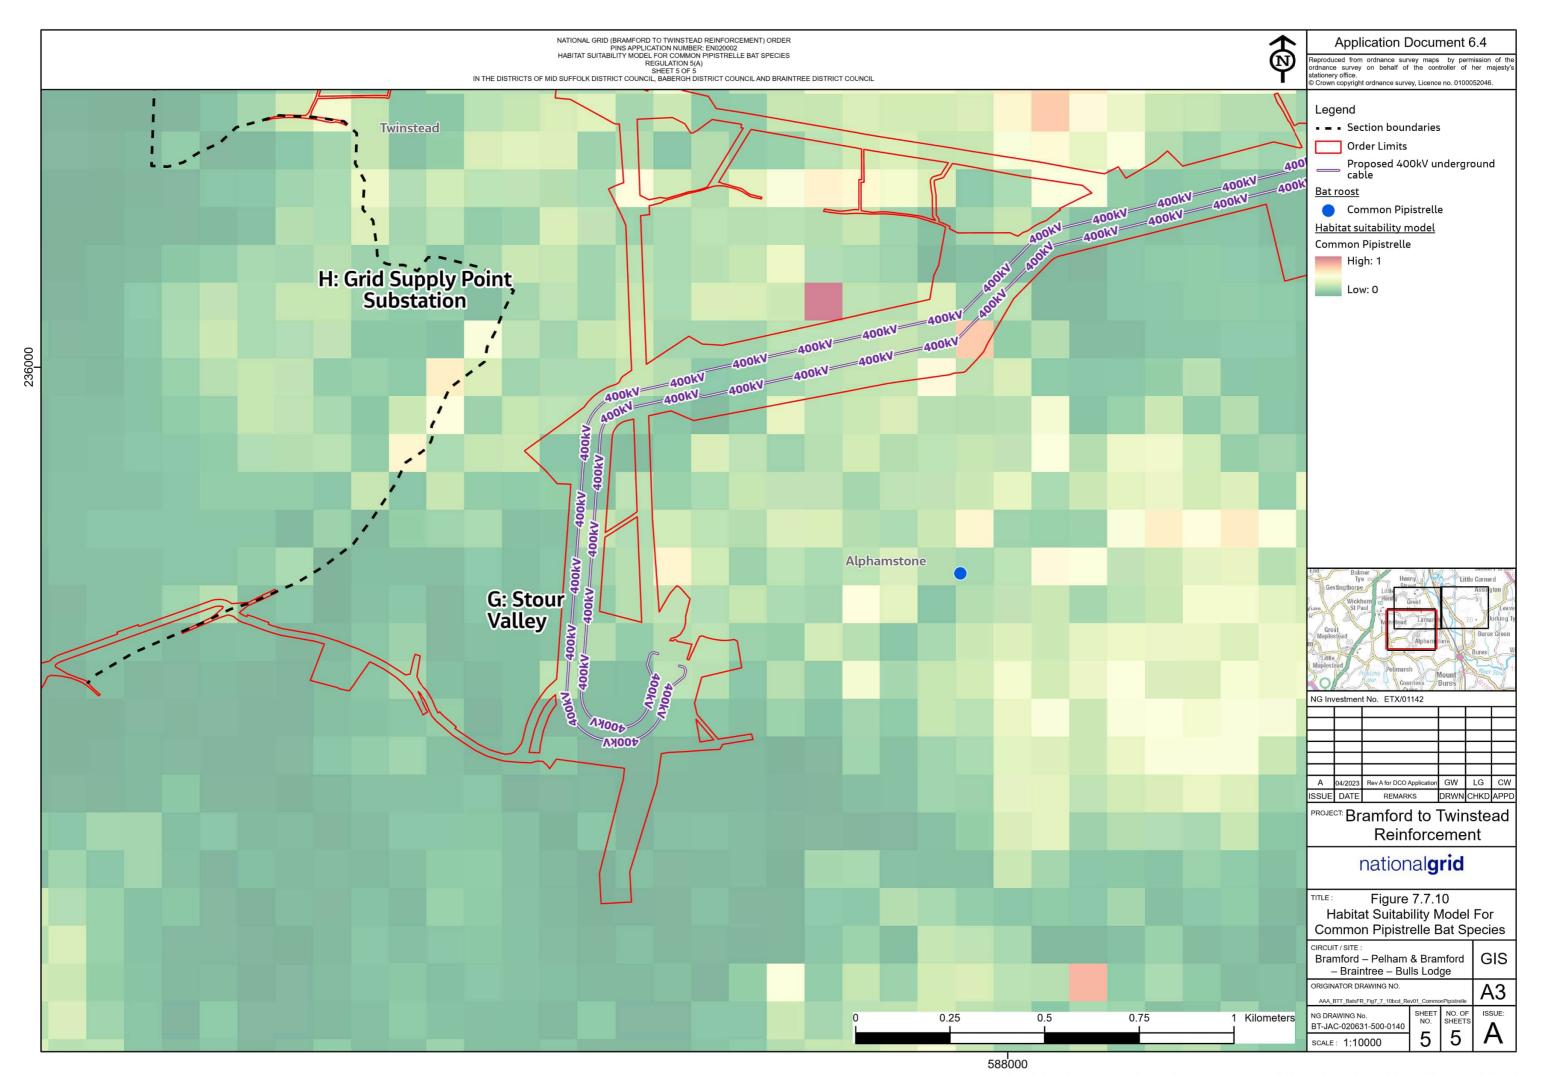

Figure 7.7.8: Habitat Suitability Model for Serotine Bat Species

Figure 7.7.9: Habitat Suitability Model for Soprano Pipistrelle Bat Species

Figure 7.7.10: Habitat Suitability Model for Common Pipistrelle Bat Species