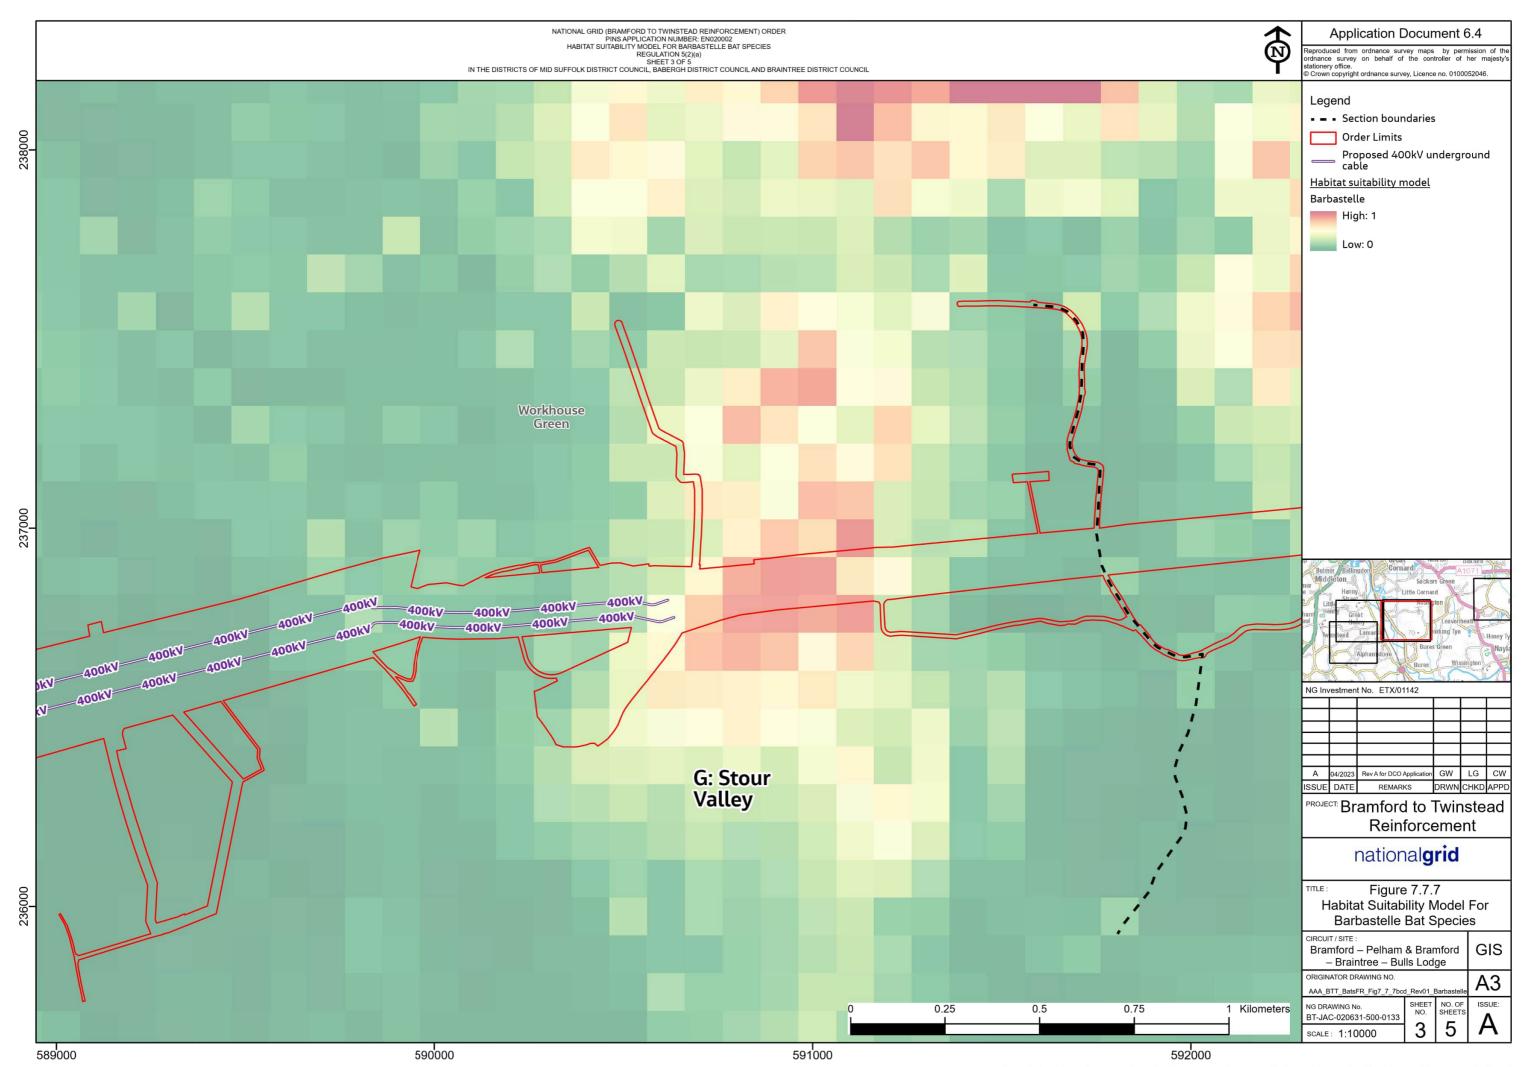

Figure 7.7.5: Habitat Suitability Model for Myotis Bat Species

Figure 7.7.6: Habitat Suitability Model for Brown Long-eared Bat Species

Figure 7.7.7: Habitat Suitability Model for Barbastelle Bat Species