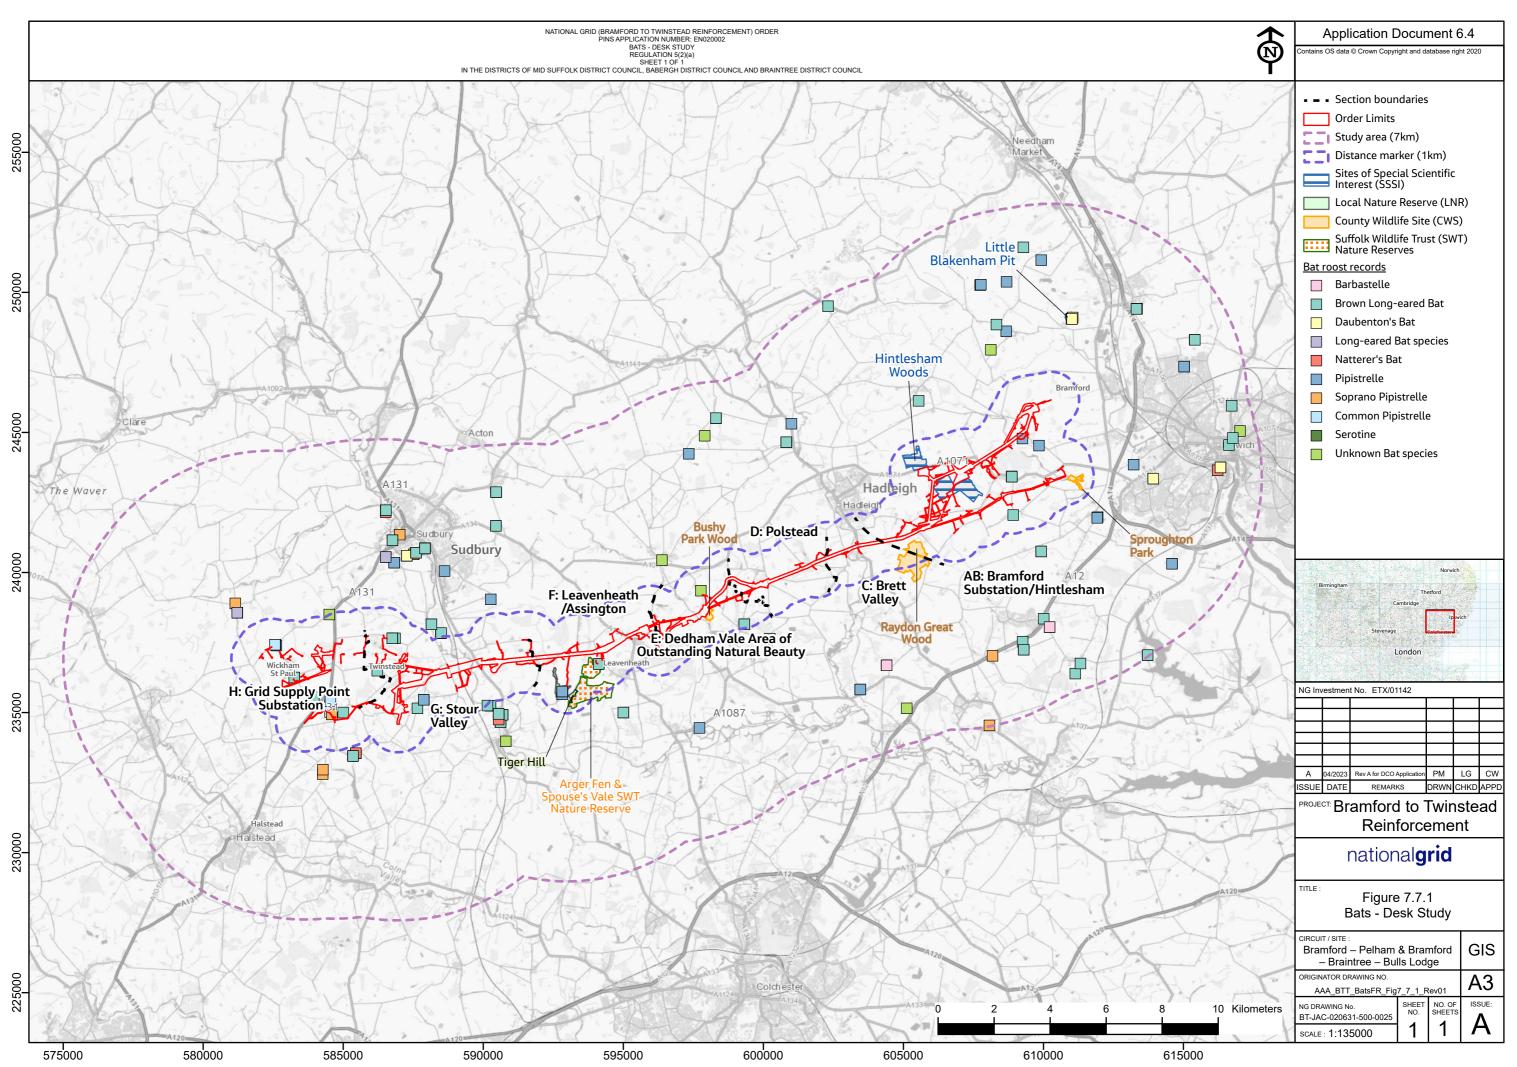

## **6.4.5 Environmental Statement Figures Part 5:**

Figure 7.5.1: Important Hedgerows

Figure 7.7.1: Bats - Desk Study

Figure 7.7.2: Previous Bat Survey

Figure 7.7.3: Bat Survey - Buildings

Figure 7.7.4: Bat Survey - Trees