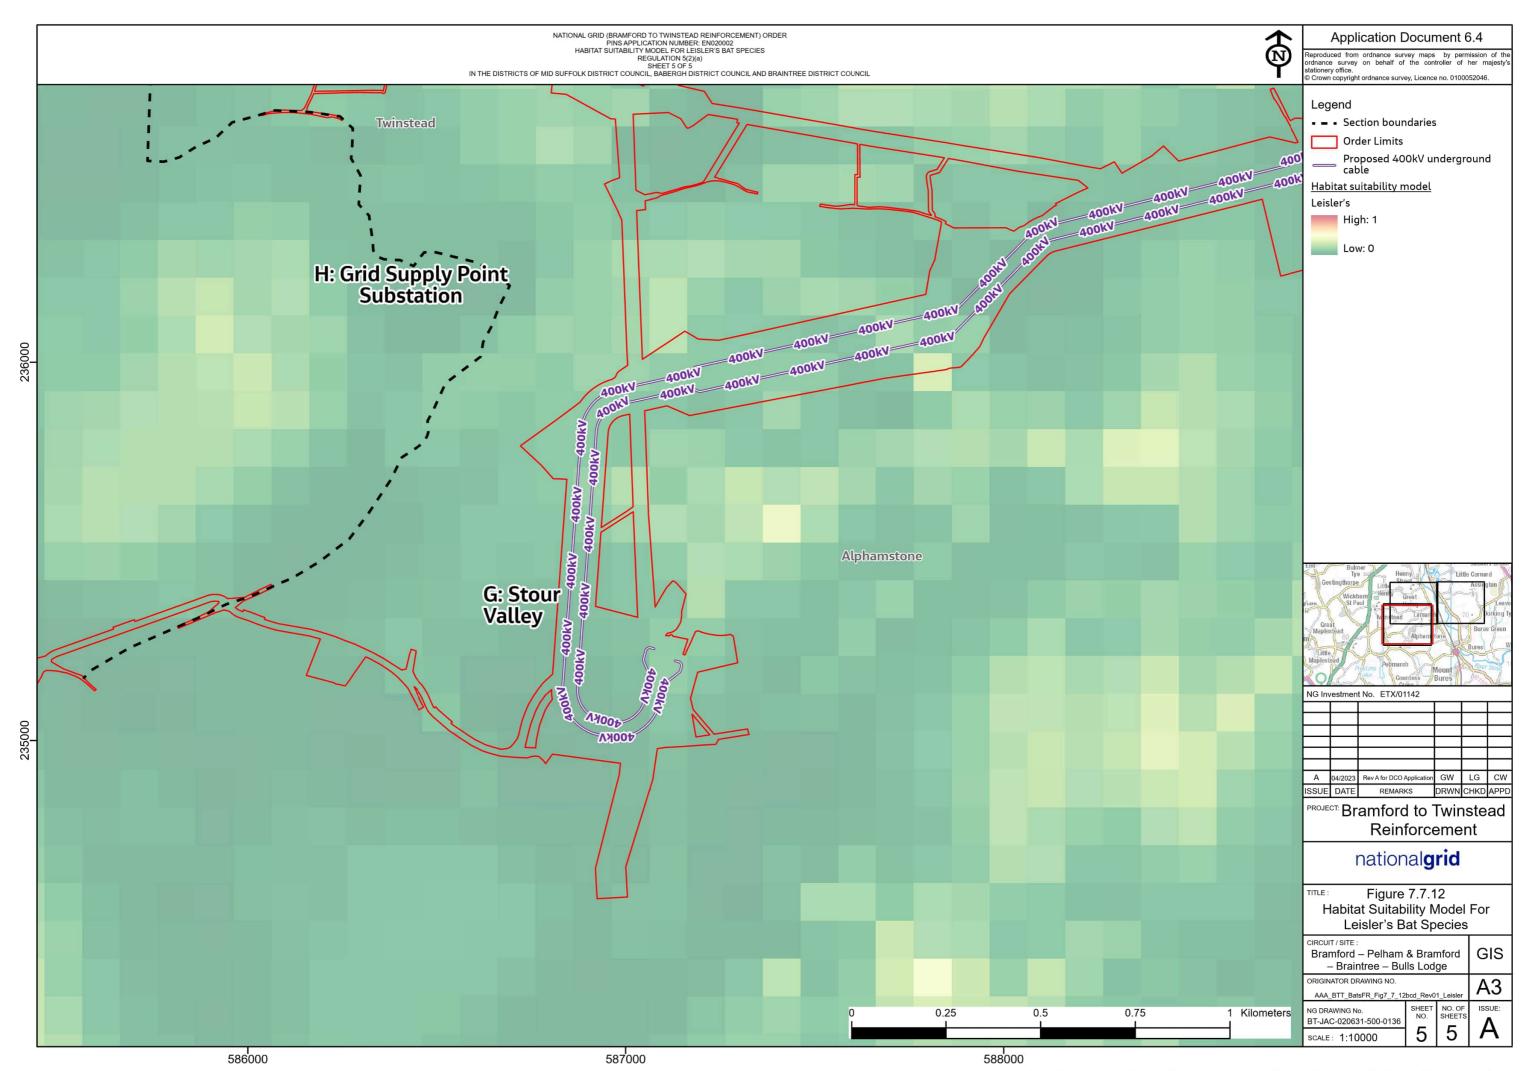

Figure 7.7.11: Habitat Suitability Model for Nathusius' Pipistrelle Bat Species

Figure 7.7.12: Habitat Suitability Model for Leisler's Bat Species

Page intentionally blank

National Grid House, Warwick Technology Park, Gallows Hill, Warwick. CV34 6DA United Kingdom