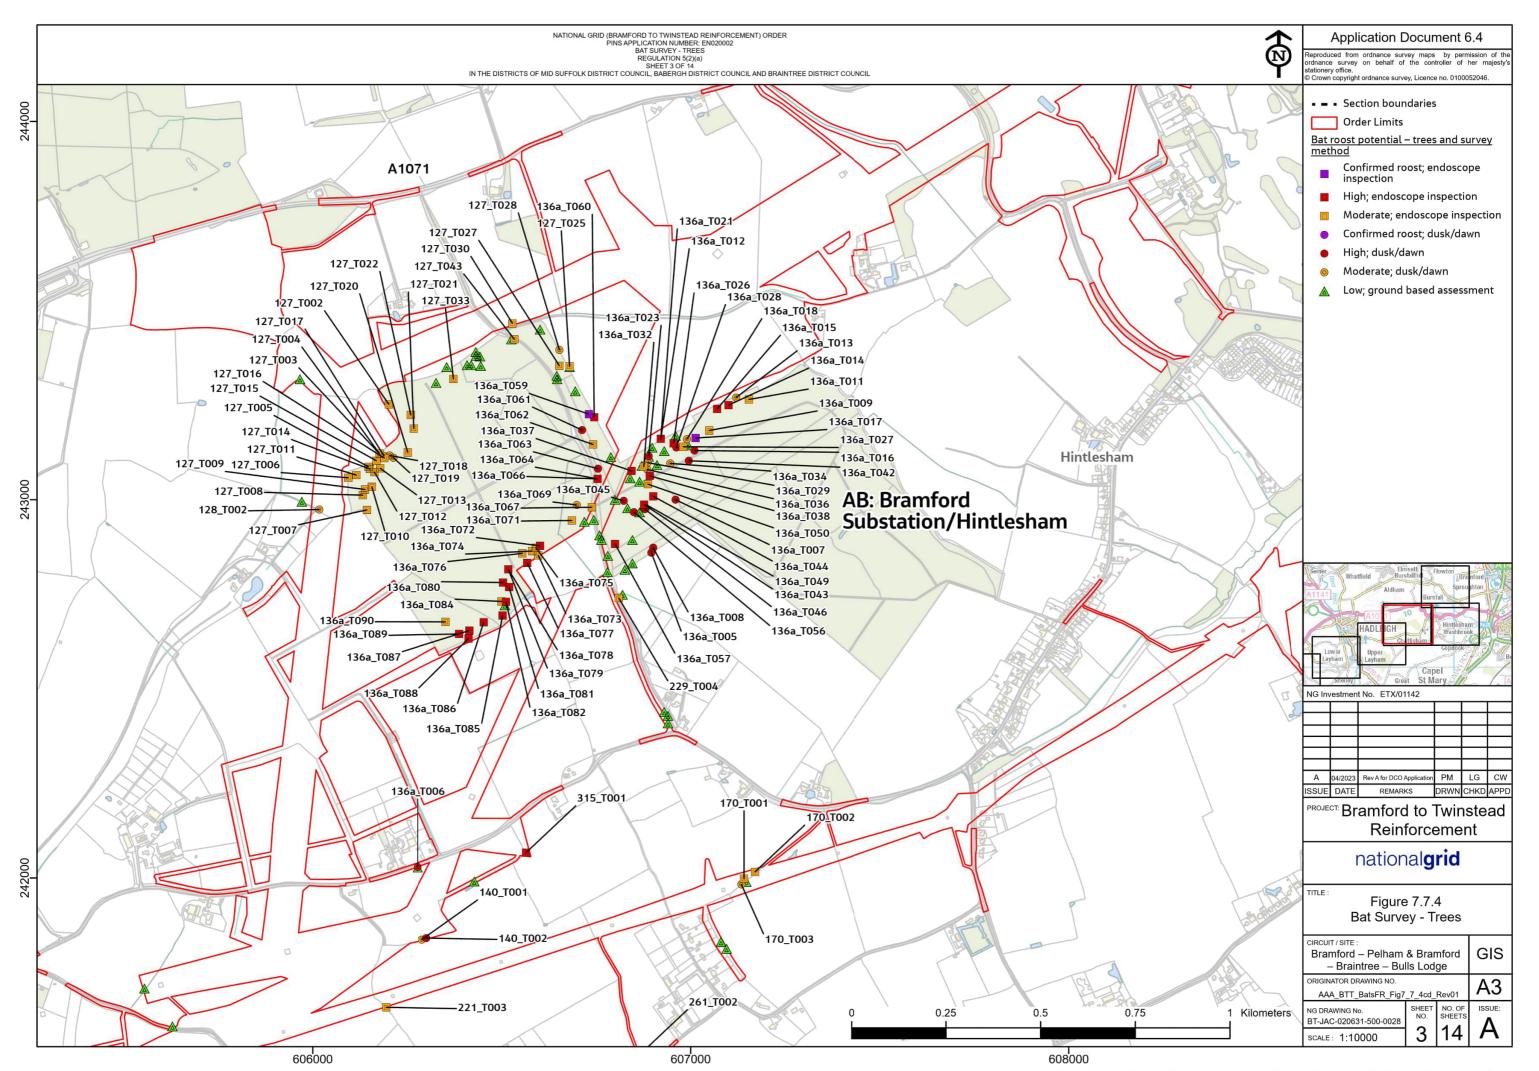

## **6.4.5 Environmental Statement Figures Part 5:**

Figure 7.5.1: Important Hedgerows

Figure 7.7.1: Bats - Desk Study

Figure 7.7.2: Previous Bat Survey

Figure 7.7.3: Bat Survey - Buildings

Figure 7.7.4: Bat Survey - Trees