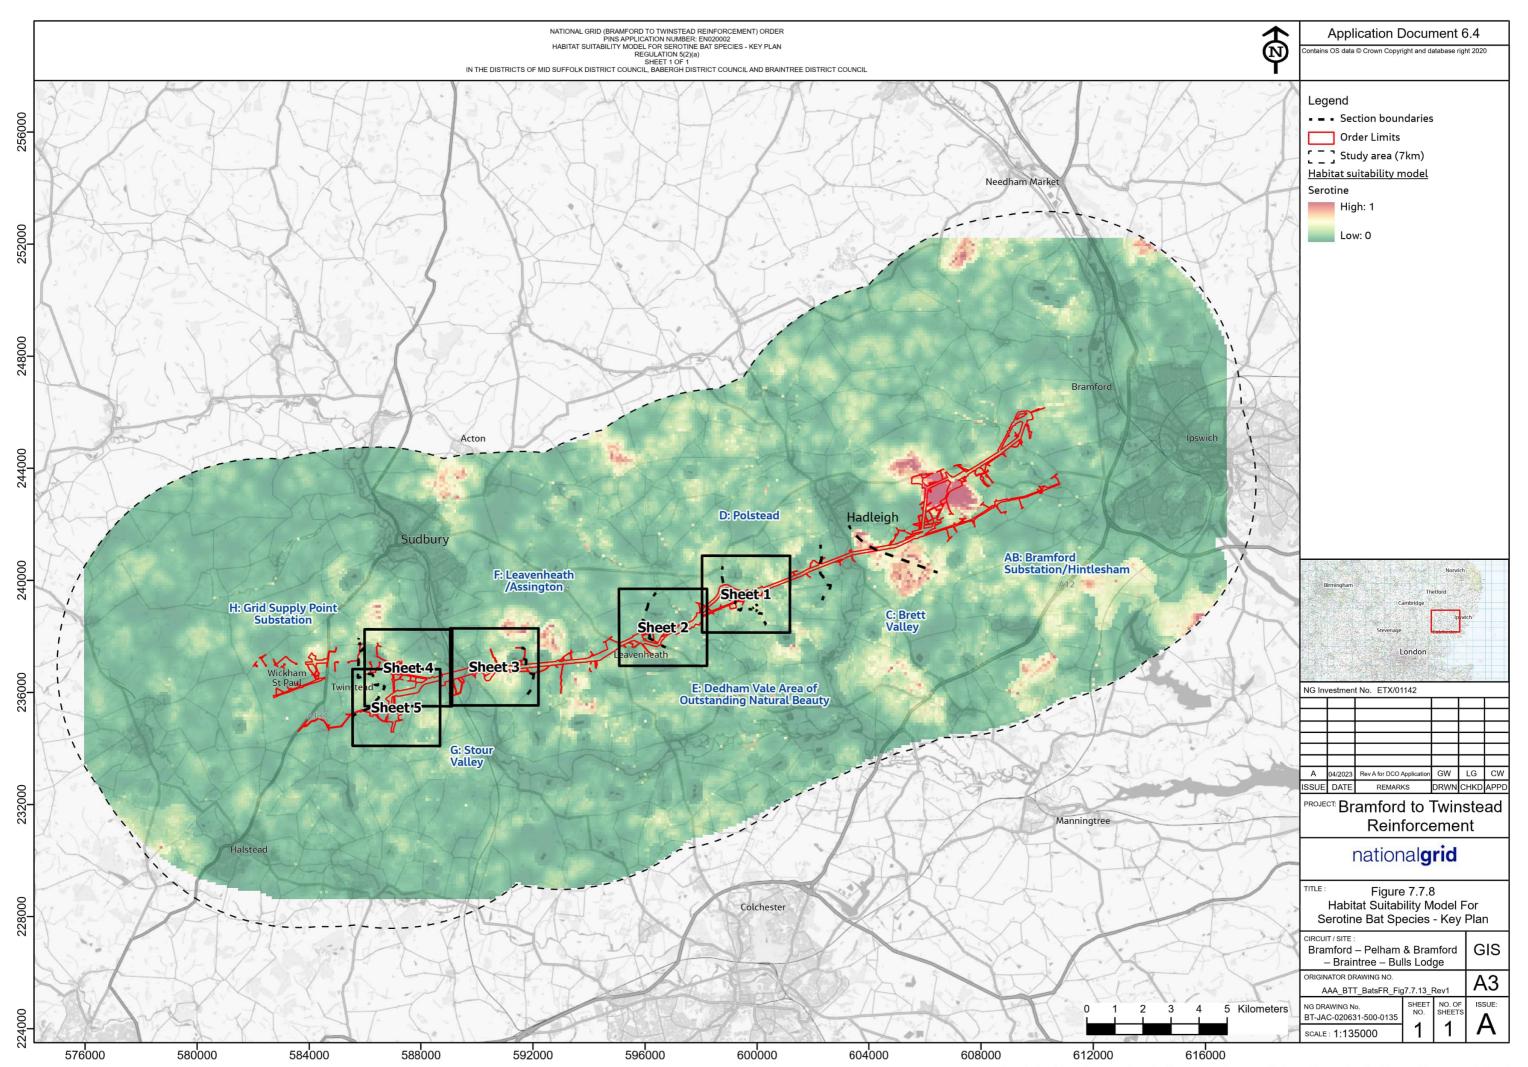

Figure 7.7.8: Habitat Suitability Model for Serotine Bat Species

Figure 7.7.9: Habitat Suitability Model for Soprano Pipistrelle Bat Species

Figure 7.7.10: Habitat Suitability Model for Common Pipistrelle Bat Species