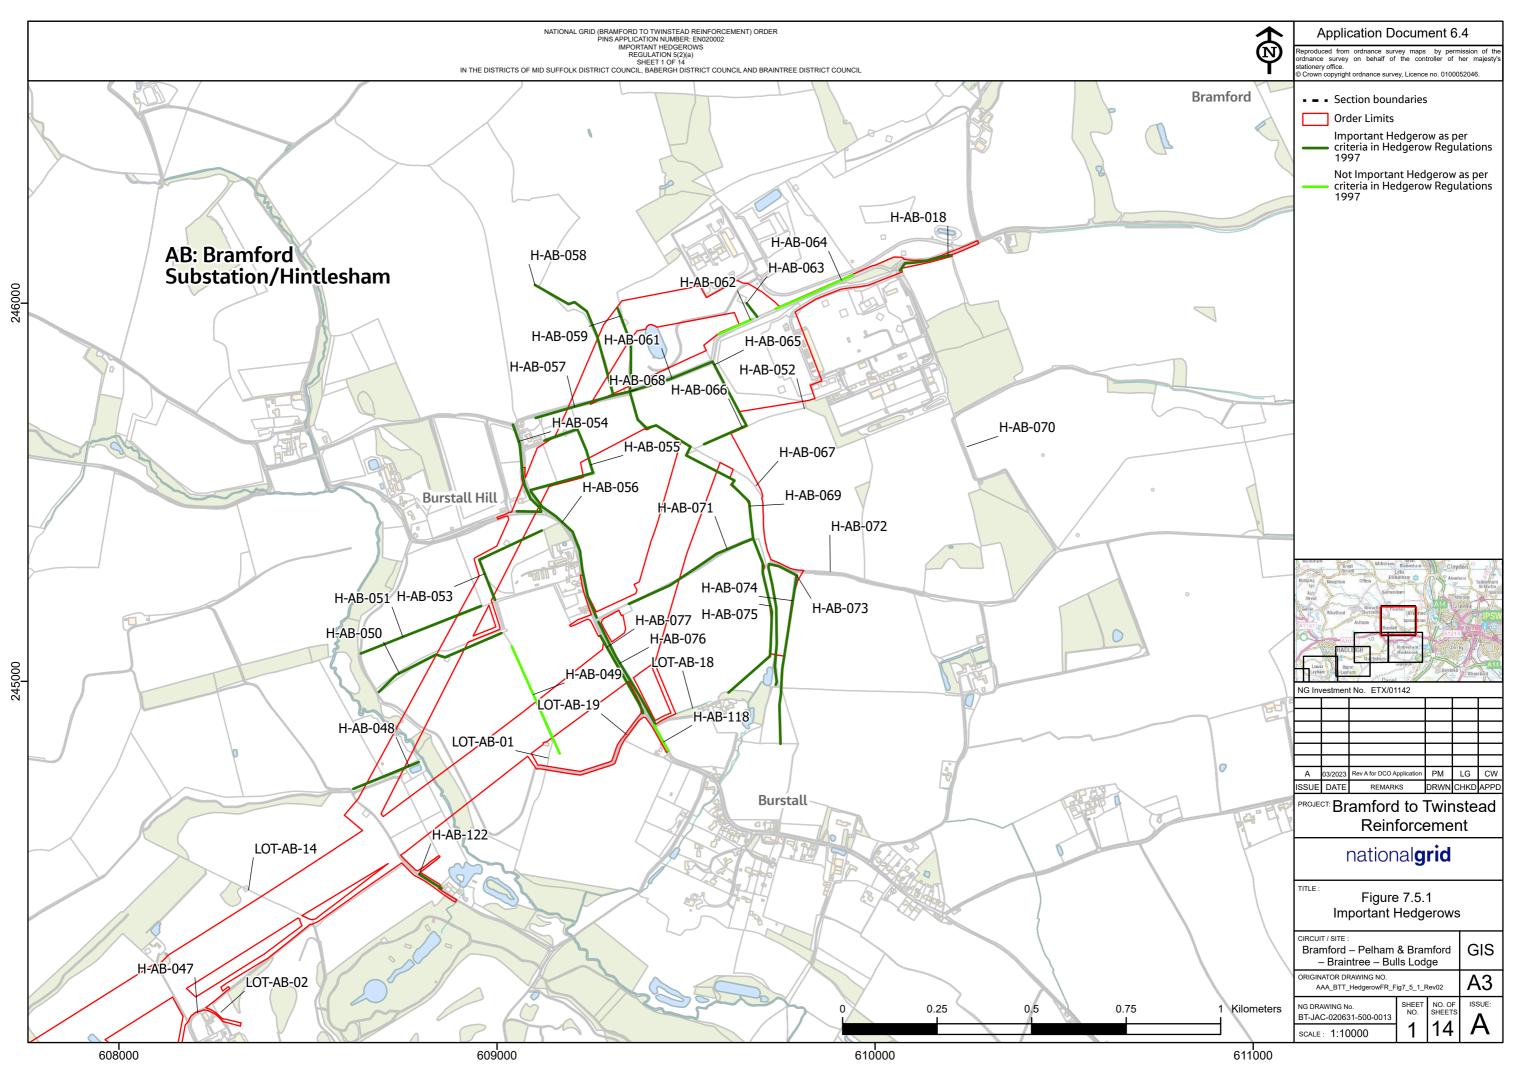

## **6.4.5 Environmental Statement Figures Part 5:**

Figure 7.5.1: Important Hedgerows

Figure 7.7.1: Bats - Desk Study

Figure 7.7.2: Previous Bat Survey

Figure 7.7.3: Bat Survey - Buildings

Figure 7.7.4: Bat Survey - Trees