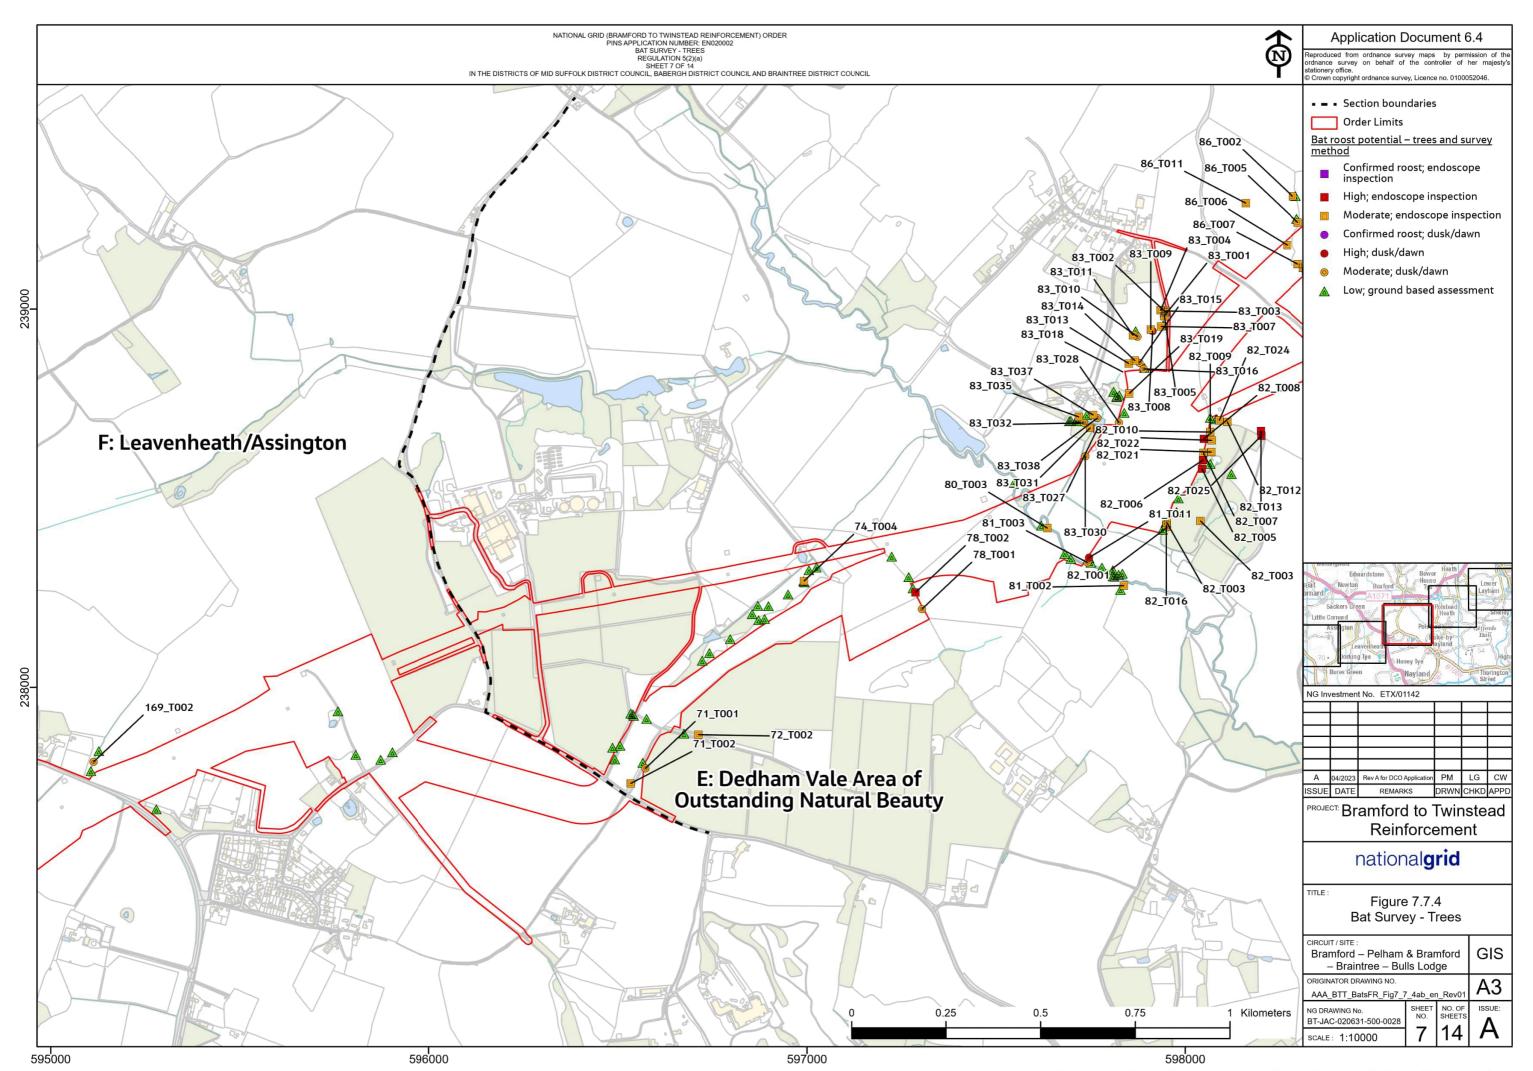

## **6.4.5 Environmental Statement Figures Part 5:**

Figure 7.5.1: Important Hedgerows

Figure 7.7.1: Bats - Desk Study

Figure 7.7.2: Previous Bat Survey

Figure 7.7.3: Bat Survey - Buildings

Figure 7.7.4: Bat Survey - Trees