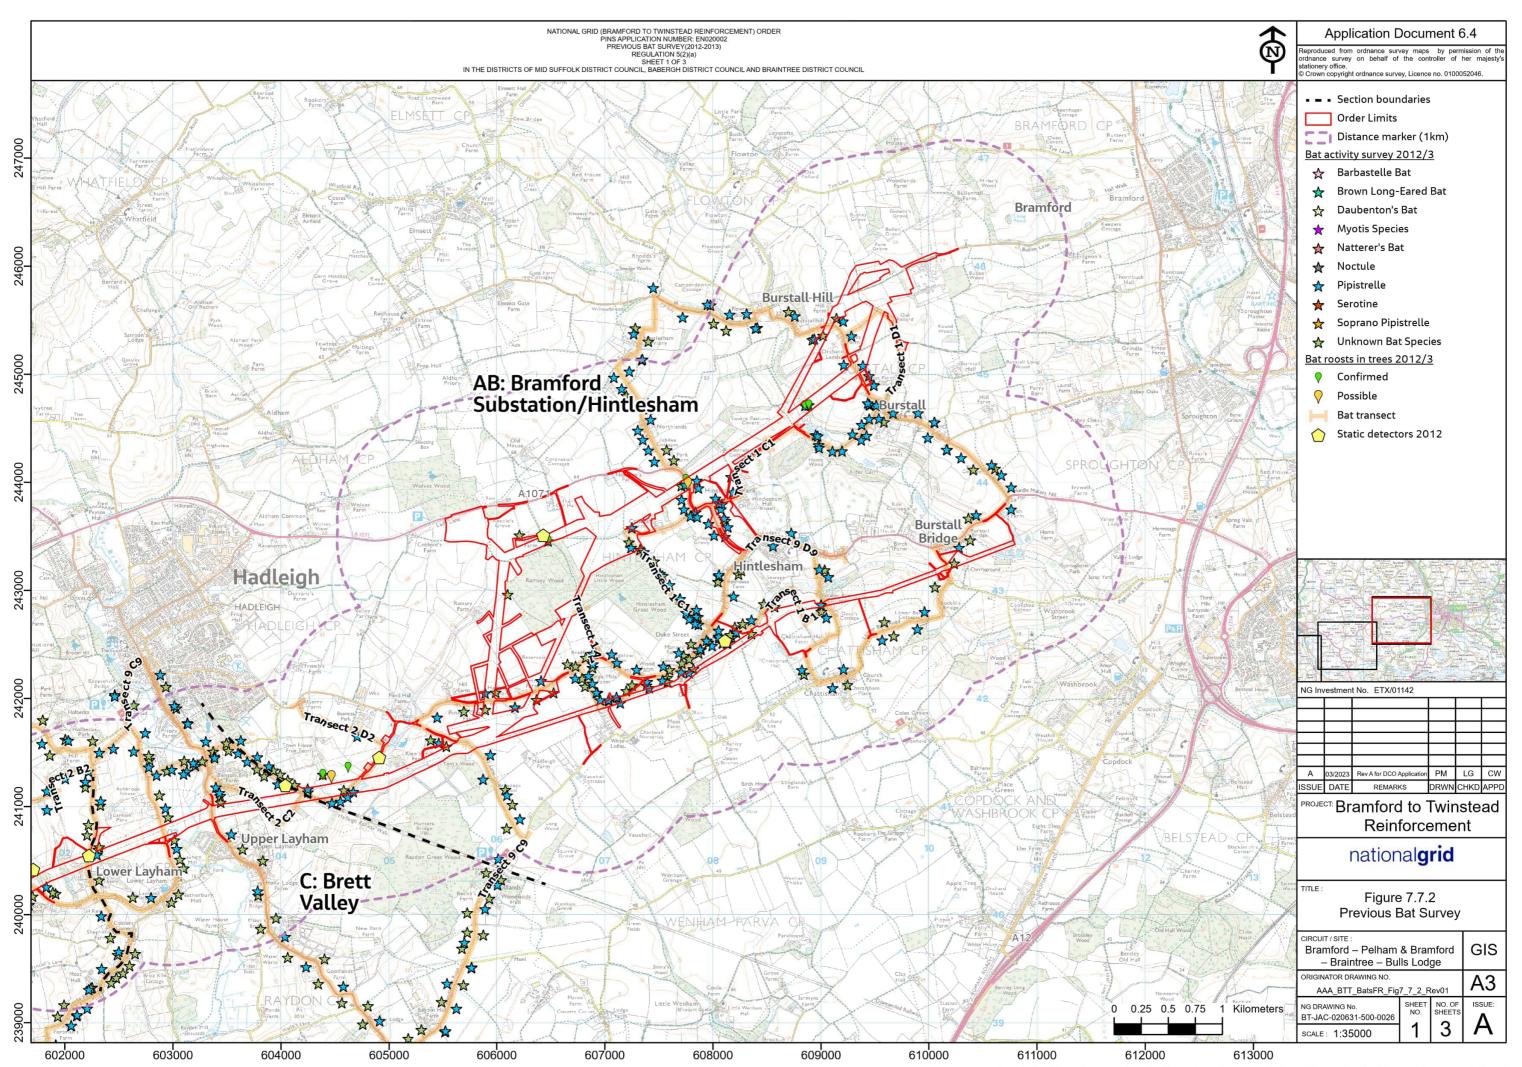

## **6.4.5 Environmental Statement Figures Part 5:**

Figure 7.5.1: Important Hedgerows

Figure 7.7.1: Bats - Desk Study

Figure 7.7.2: Previous Bat Survey

Figure 7.7.3: Bat Survey - Buildings

Figure 7.7.4: Bat Survey - Trees