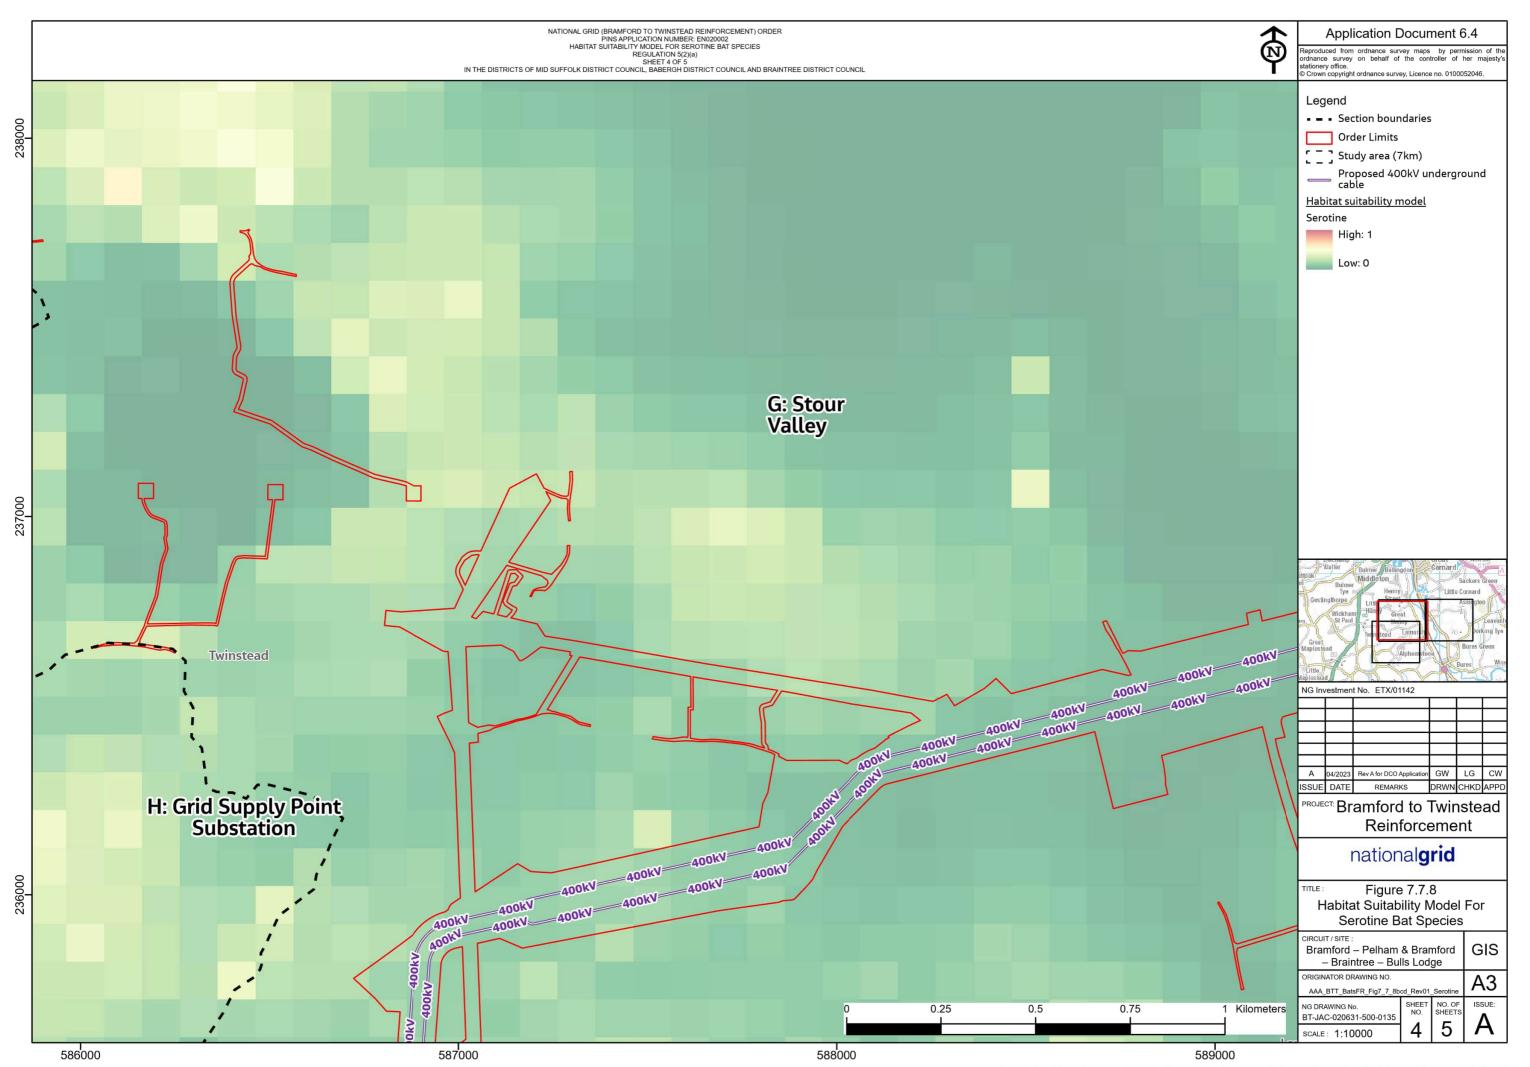

Figure 7.7.8: Habitat Suitability Model for Serotine Bat Species

Figure 7.7.9: Habitat Suitability Model for Soprano Pipistrelle Bat Species

Figure 7.7.10: Habitat Suitability Model for Common Pipistrelle Bat Species