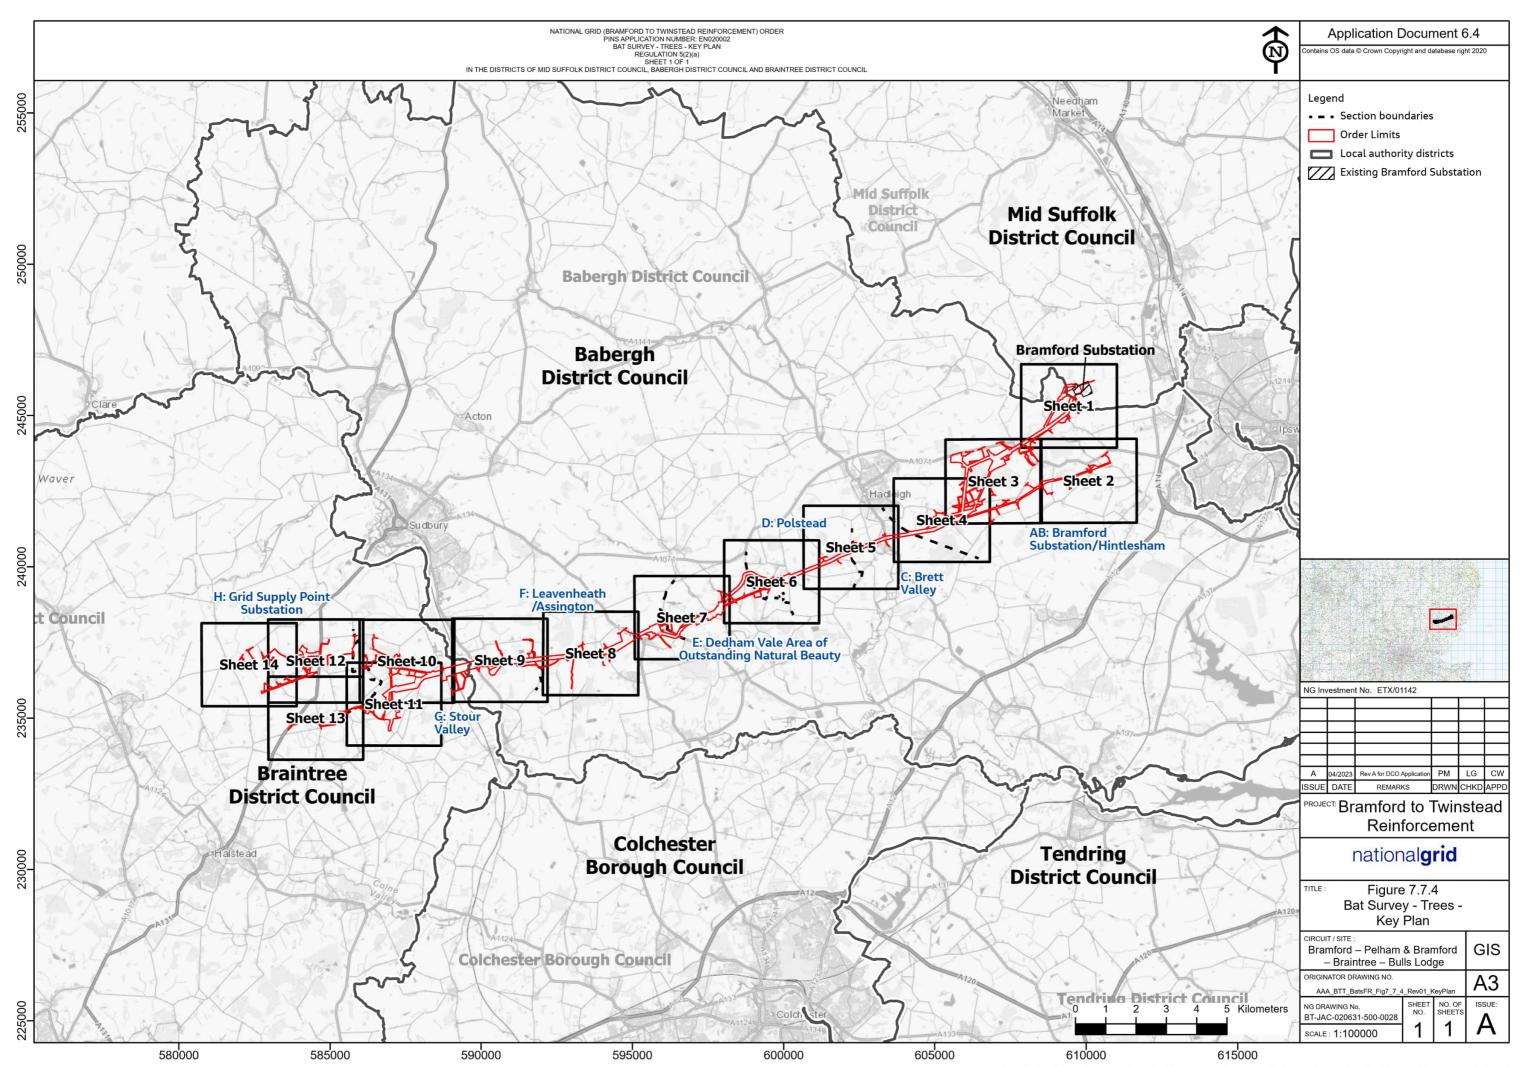

## **6.4.5 Environmental Statement Figures Part 5:**

Figure 7.5.1: Important Hedgerows

Figure 7.7.1: Bats - Desk Study

Figure 7.7.2: Previous Bat Survey

Figure 7.7.3: Bat Survey - Buildings

Figure 7.7.4: Bat Survey - Trees