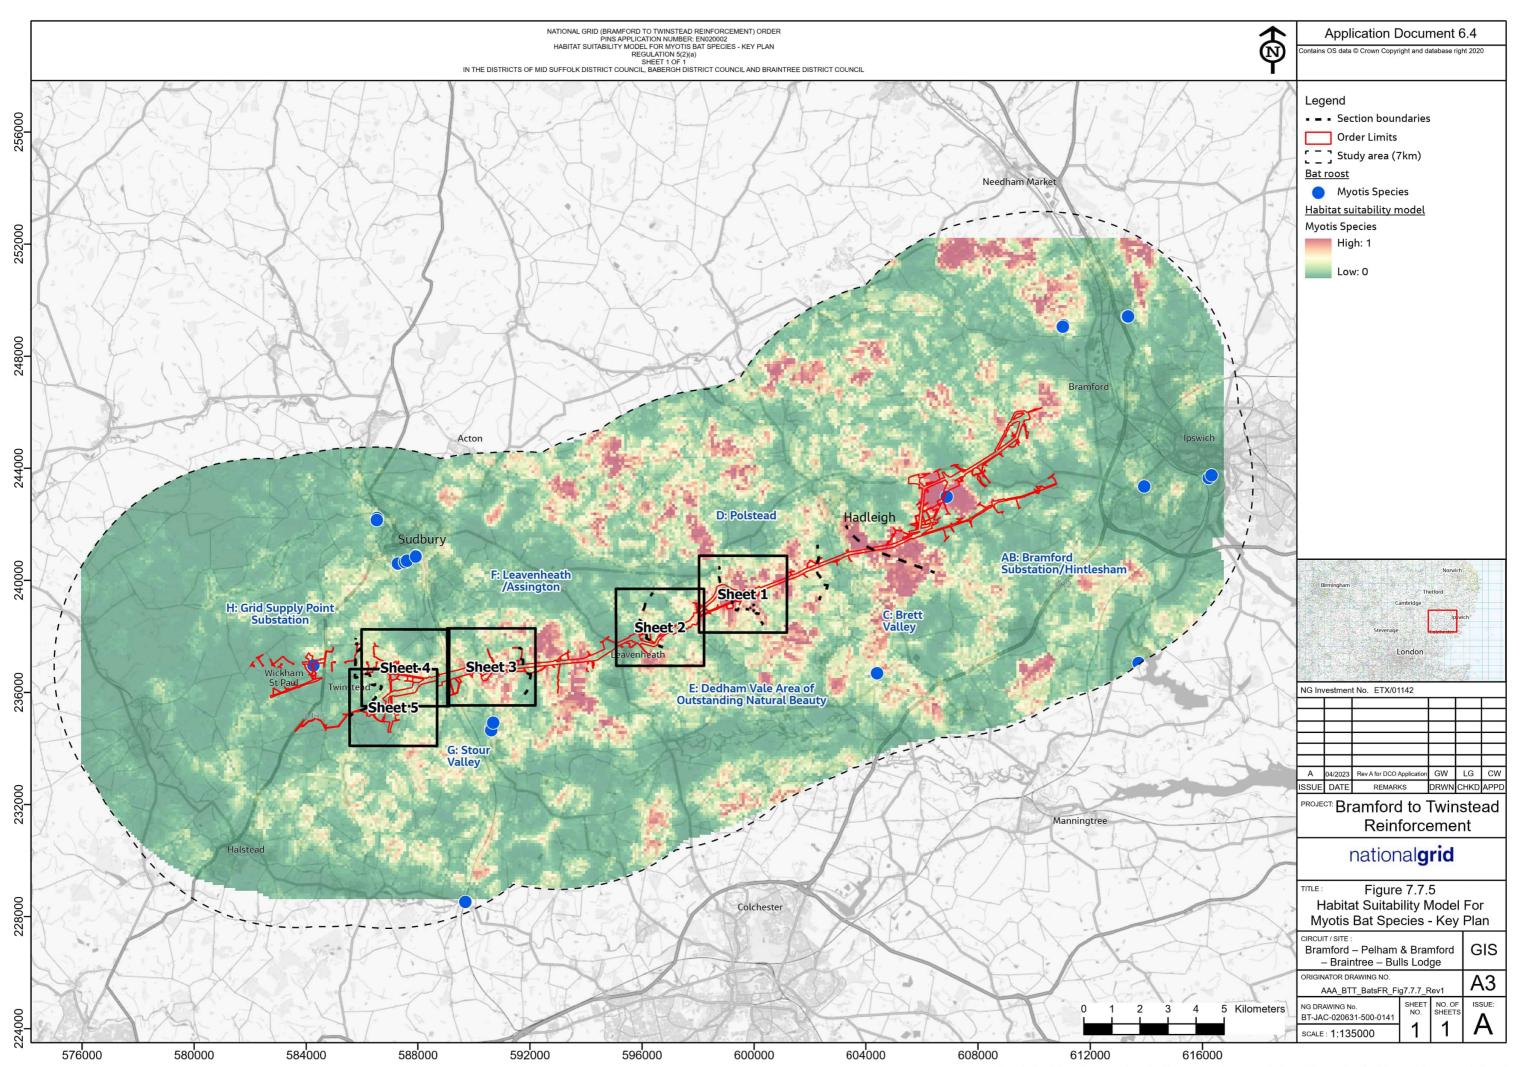

Figure 7.7.5: Habitat Suitability Model for Myotis Bat Species

Figure 7.7.6: Habitat Suitability Model for Brown Long-eared Bat Species

Figure 7.7.7: Habitat Suitability Model for Barbastelle Bat Species