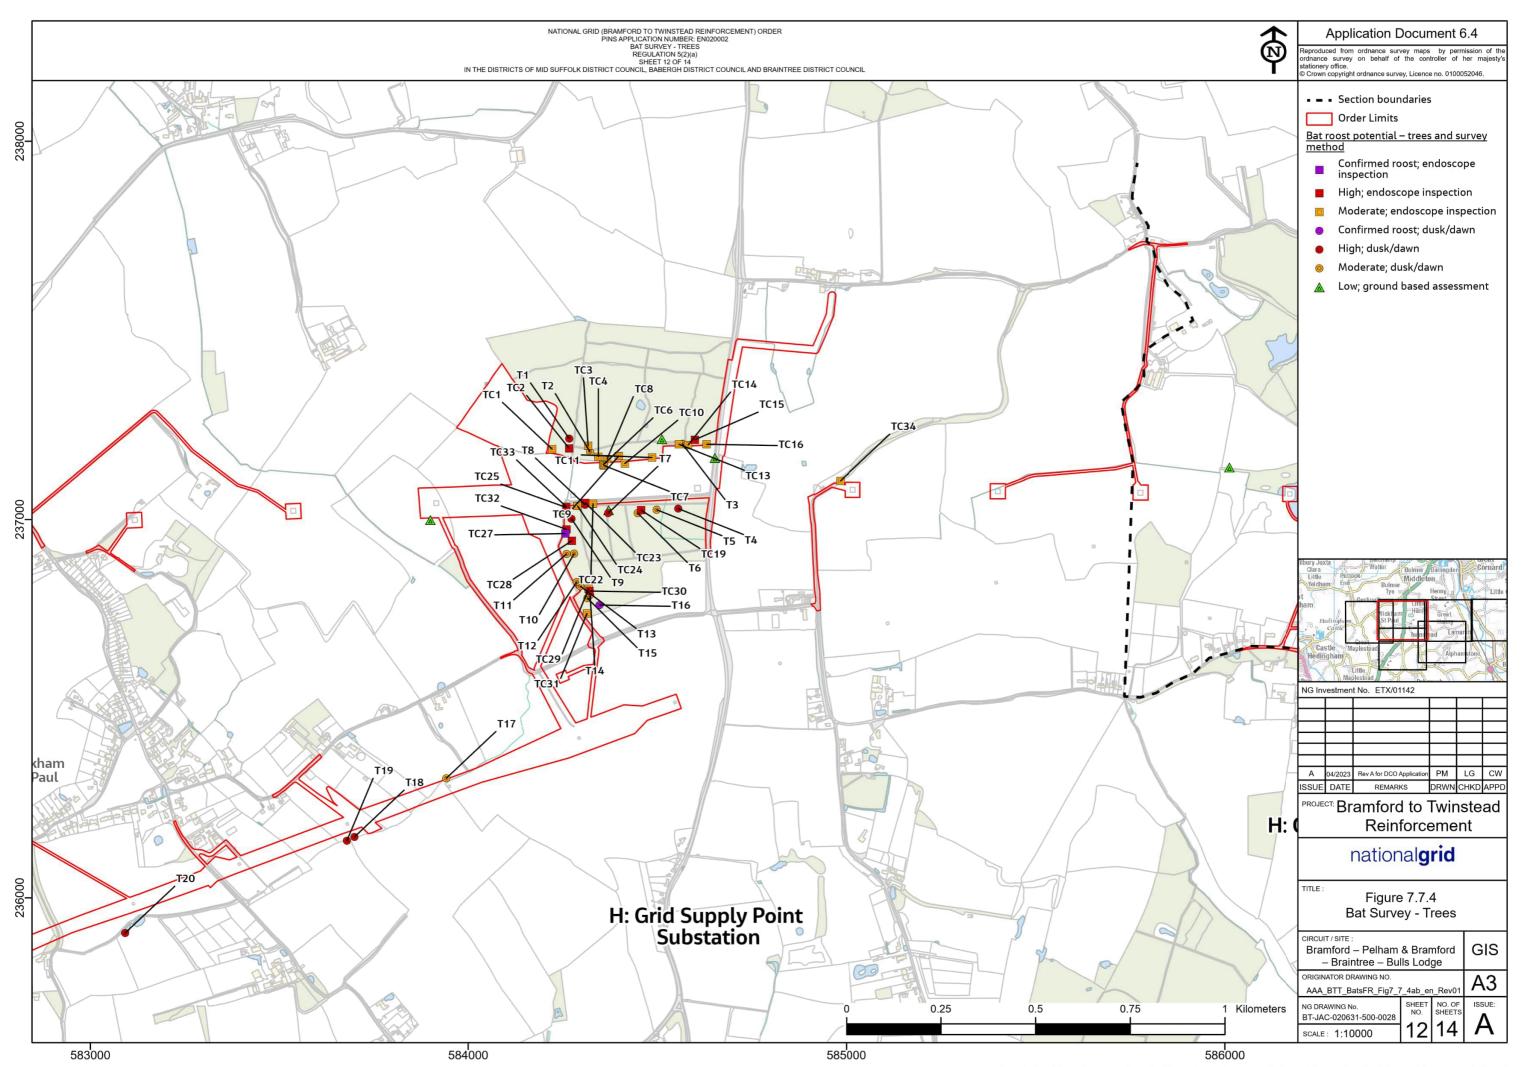

## **6.4.5 Environmental Statement Figures Part 5:**

Figure 7.5.1: Important Hedgerows

Figure 7.7.1: Bats - Desk Study

Figure 7.7.2: Previous Bat Survey

Figure 7.7.3: Bat Survey - Buildings

Figure 7.7.4: Bat Survey - Trees