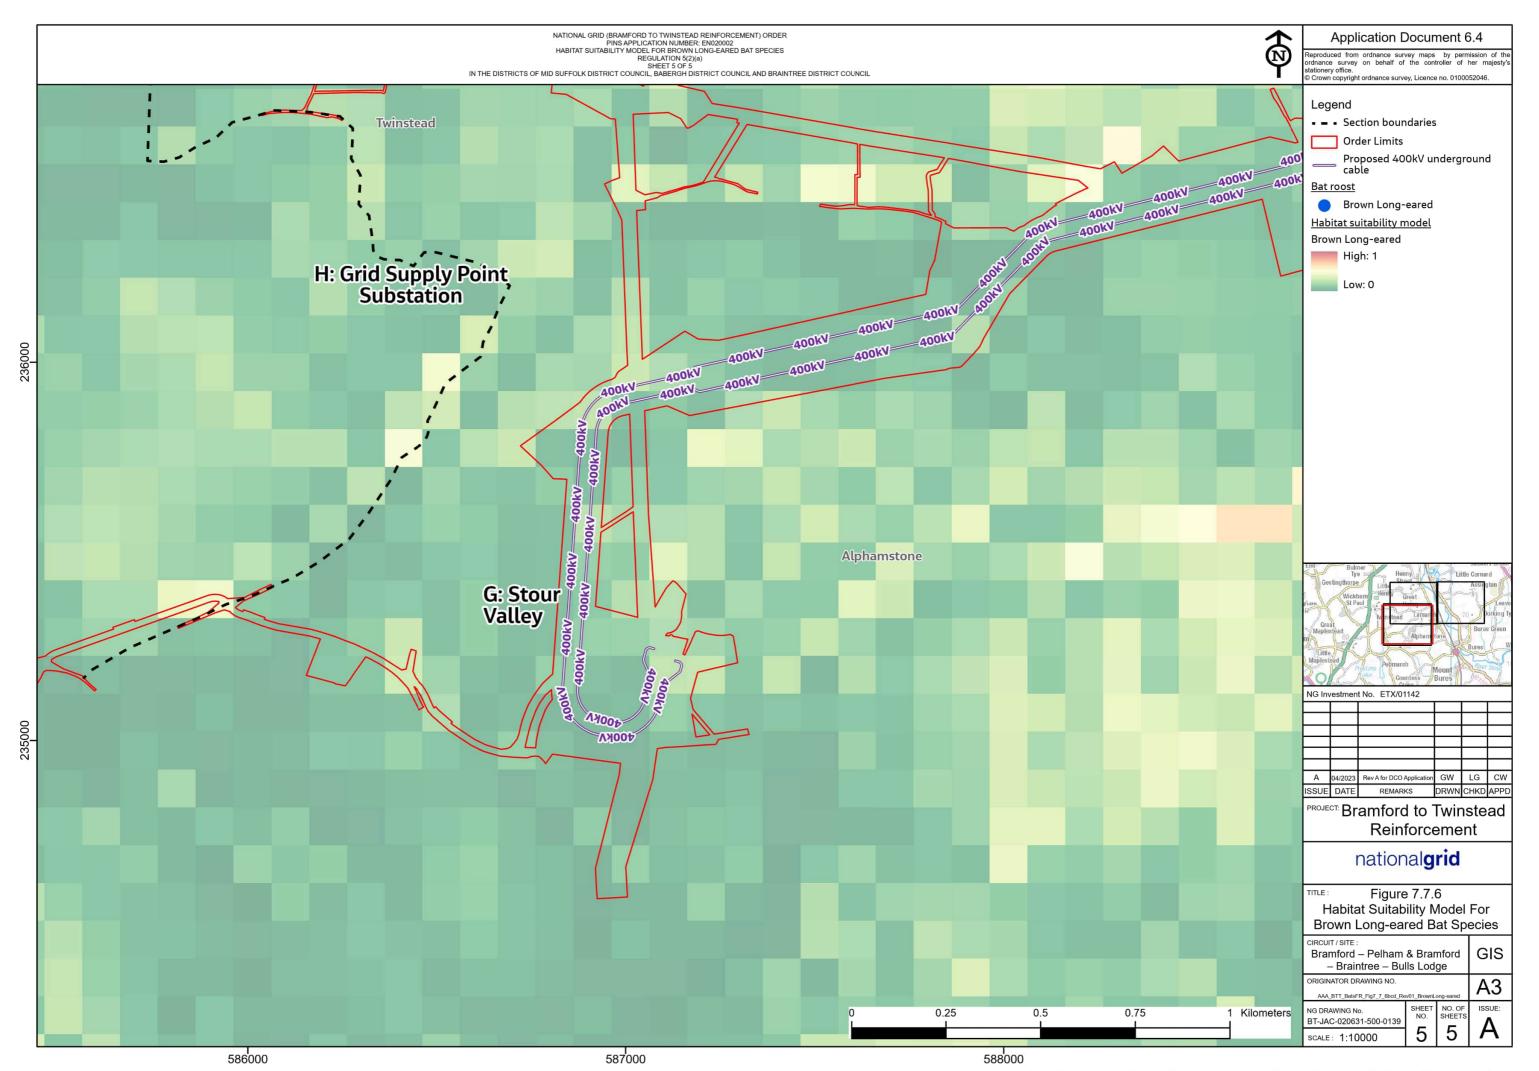

Figure 7.7.5: Habitat Suitability Model for Myotis Bat Species

Figure 7.7.6: Habitat Suitability Model for Brown Long-eared Bat Species

Figure 7.7.7: Habitat Suitability Model for Barbastelle Bat Species