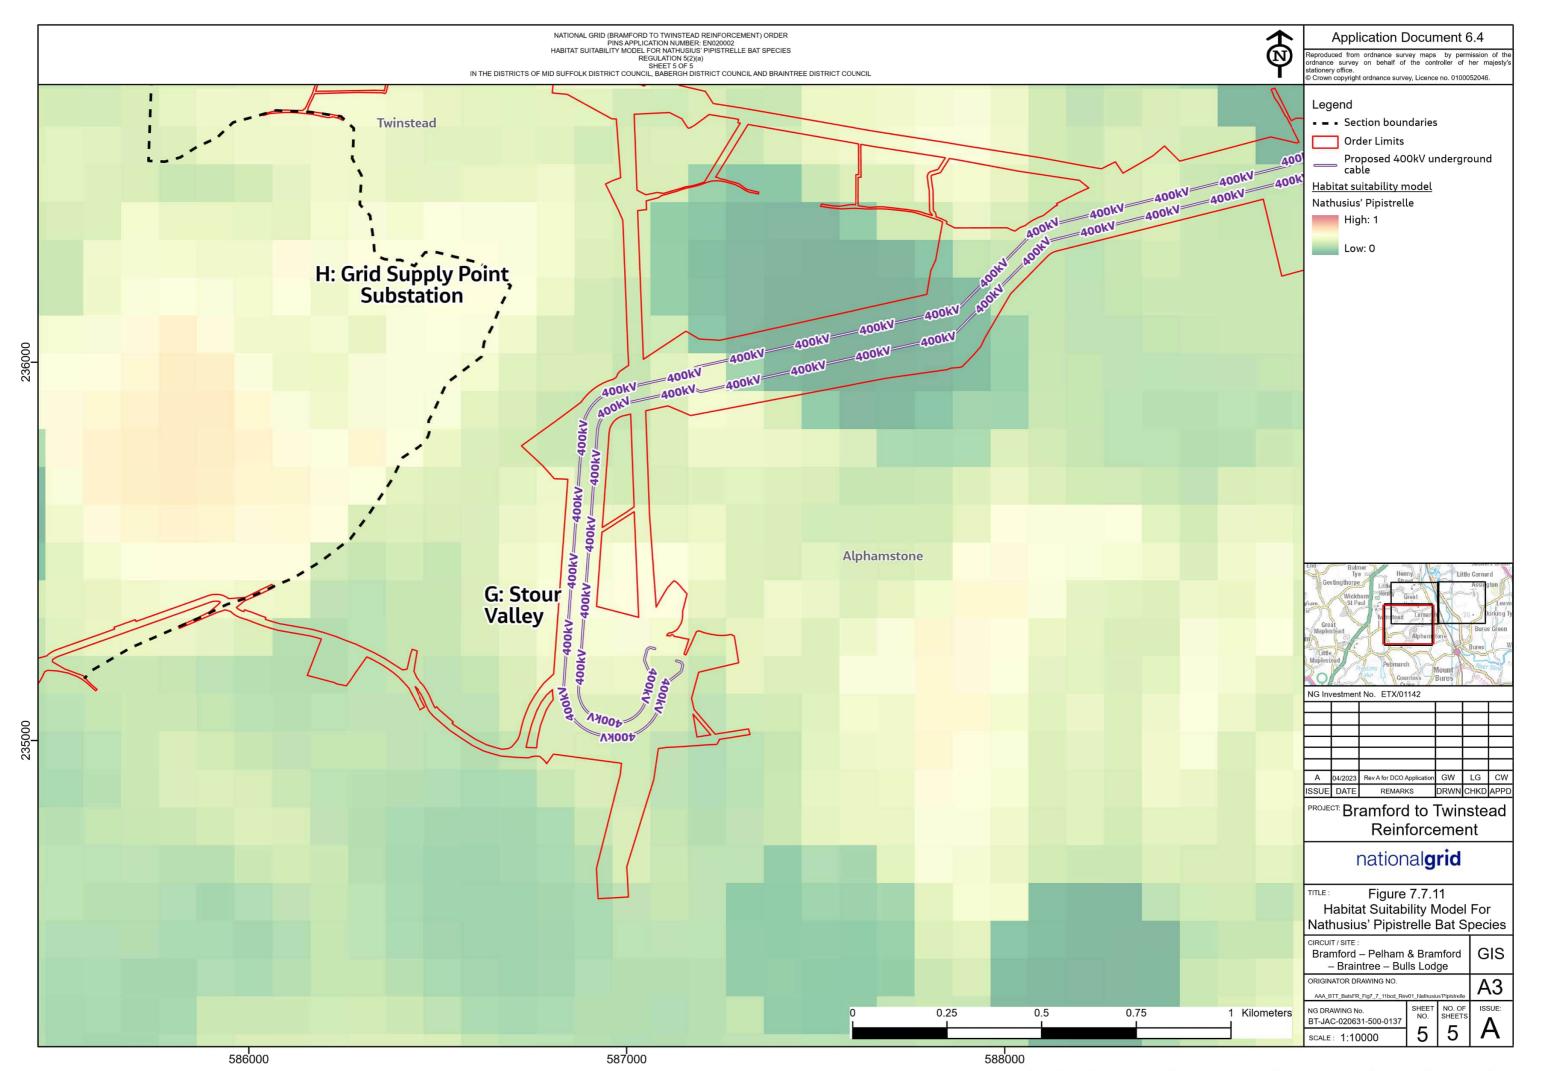

Figure 7.7.11: Habitat Suitability Model for Nathusius' Pipistrelle Bat Species

Figure 7.7.12: Habitat Suitability Model for Leisler's Bat Species

Page intentionally blank

National Grid House, Warwick Technology Park, Gallows Hill, Warwick. CV34 6DA United Kingdom