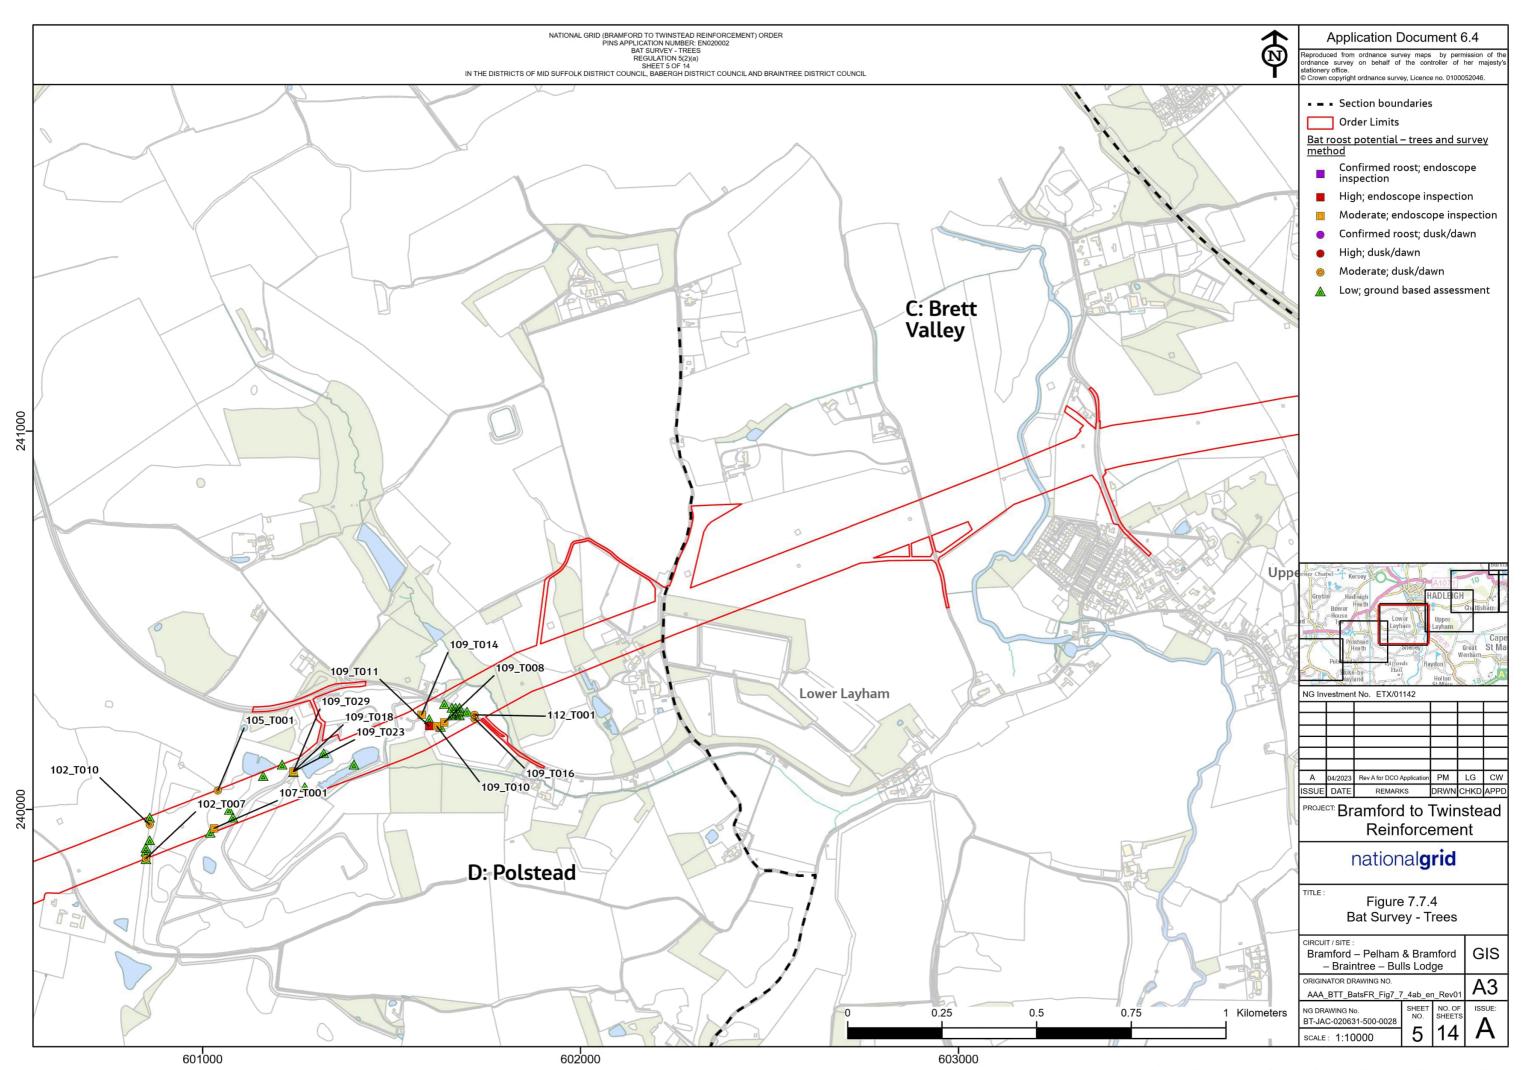

## **6.4.5 Environmental Statement Figures Part 5:**

Figure 7.5.1: Important Hedgerows

Figure 7.7.1: Bats - Desk Study

Figure 7.7.2: Previous Bat Survey

Figure 7.7.3: Bat Survey - Buildings

Figure 7.7.4: Bat Survey - Trees