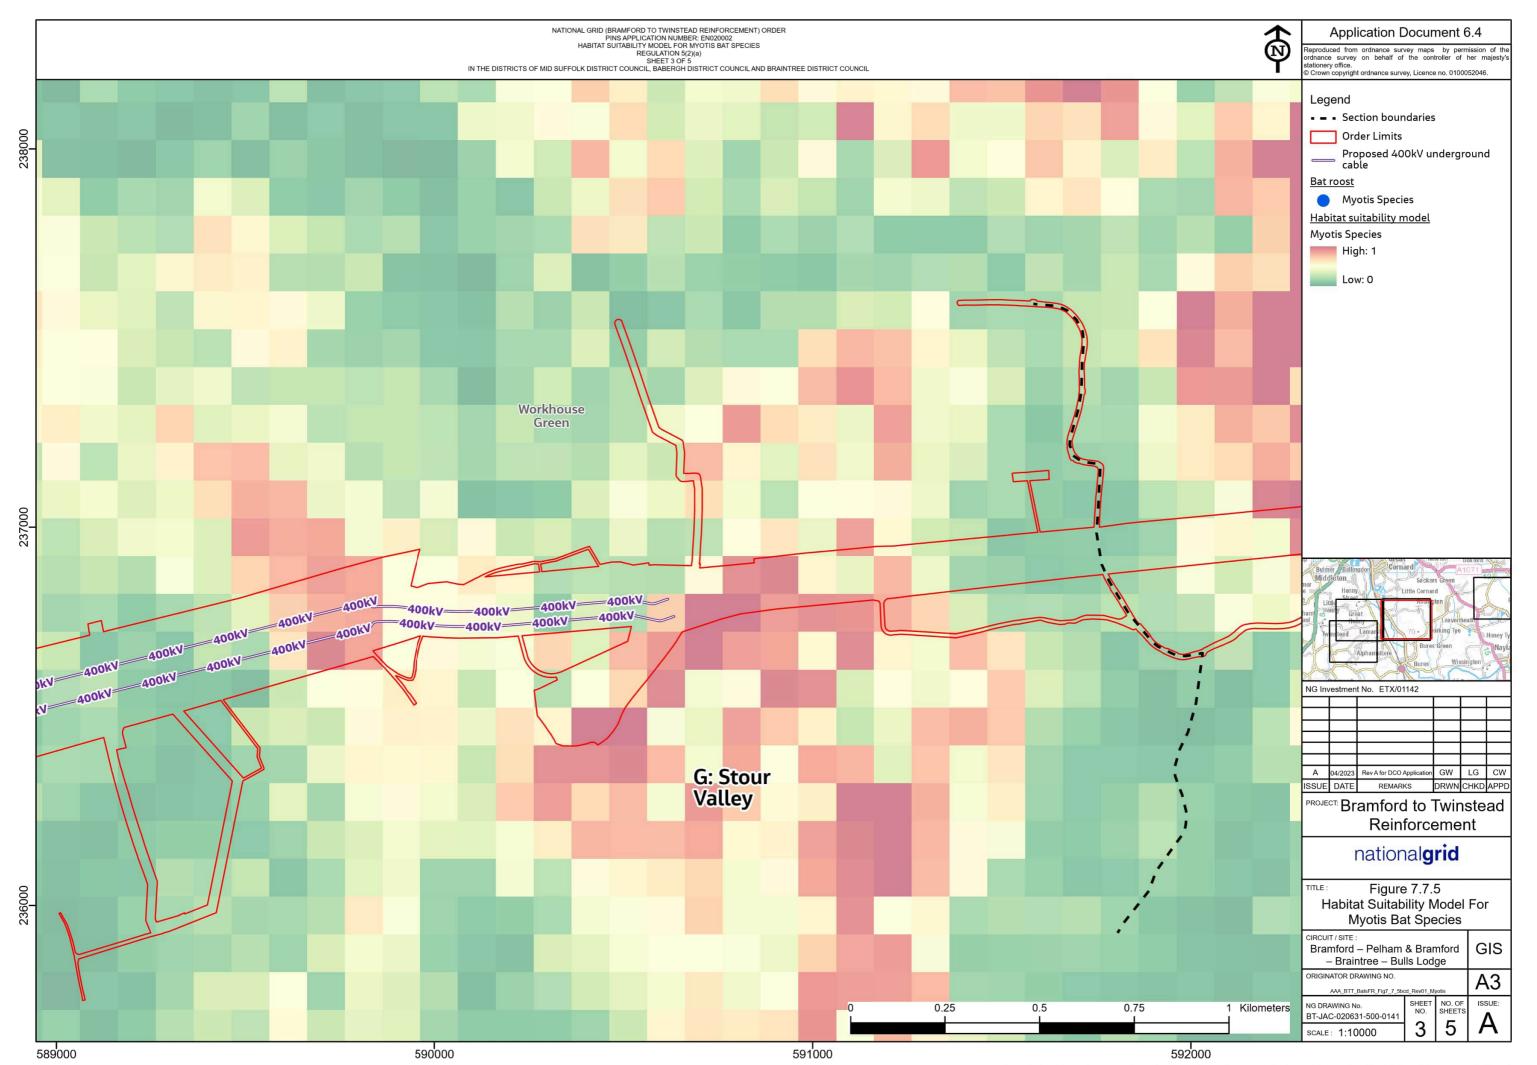

Figure 7.7.5: Habitat Suitability Model for Myotis Bat Species

Figure 7.7.6: Habitat Suitability Model for Brown Long-eared Bat Species

Figure 7.7.7: Habitat Suitability Model for Barbastelle Bat Species