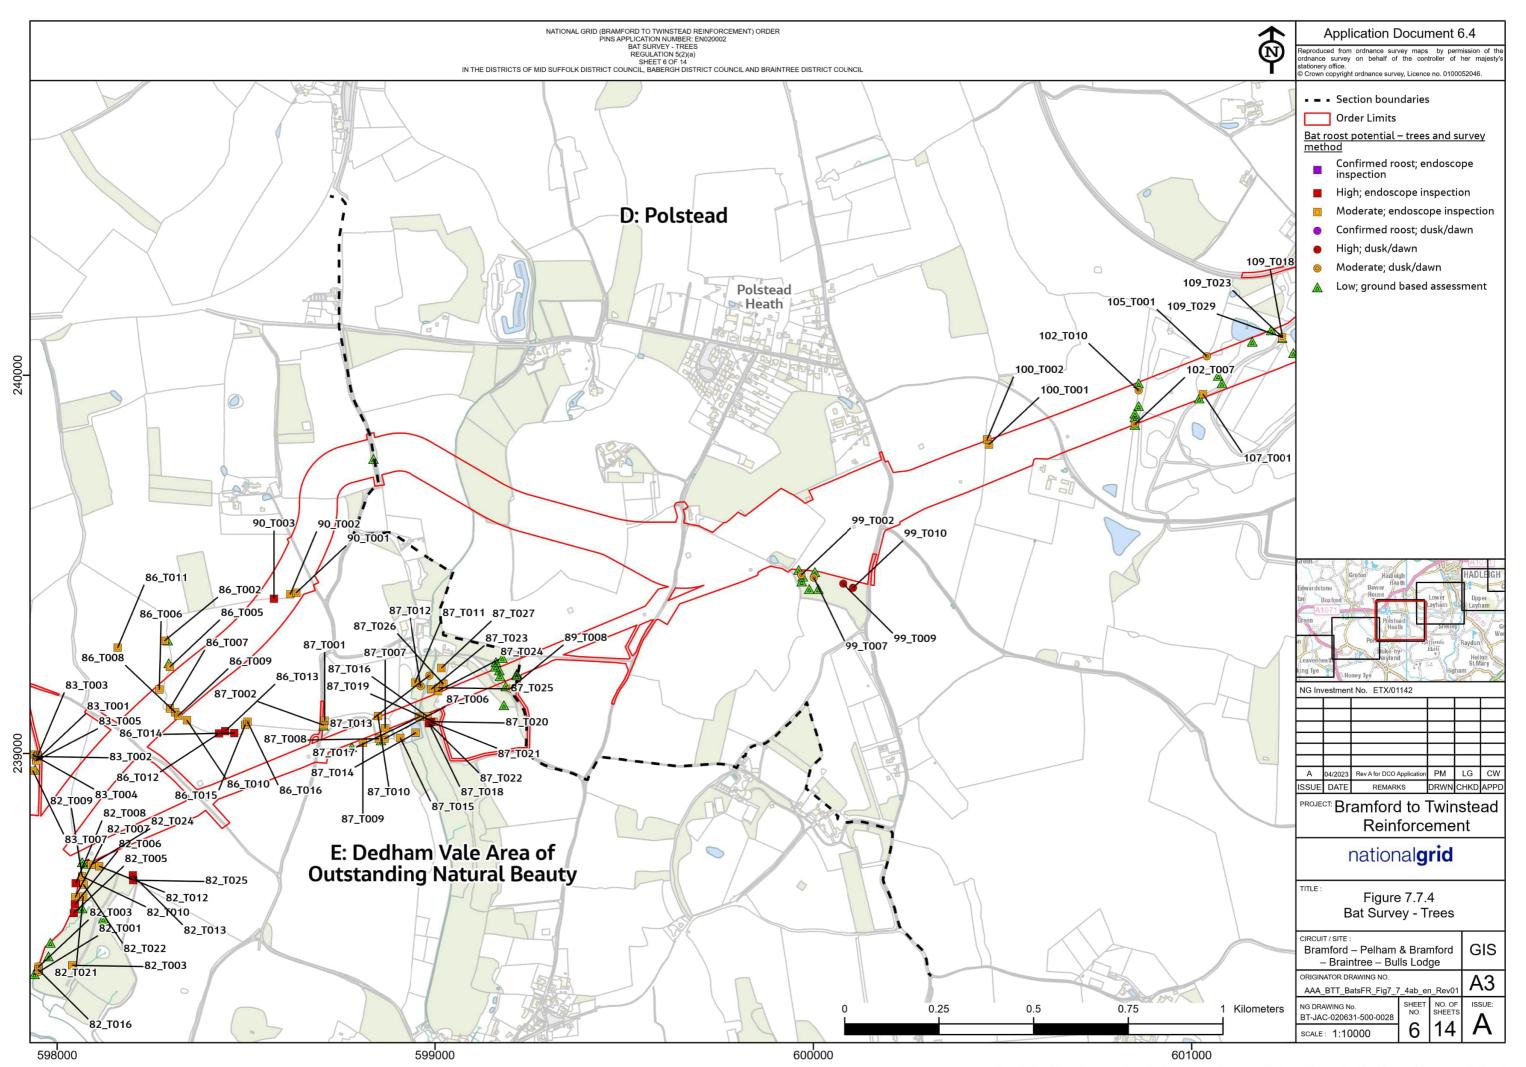

## **6.4.5 Environmental Statement Figures Part 5:**

Figure 7.5.1: Important Hedgerows

Figure 7.7.1: Bats - Desk Study

Figure 7.7.2: Previous Bat Survey

Figure 7.7.3: Bat Survey - Buildings

Figure 7.7.4: Bat Survey - Trees