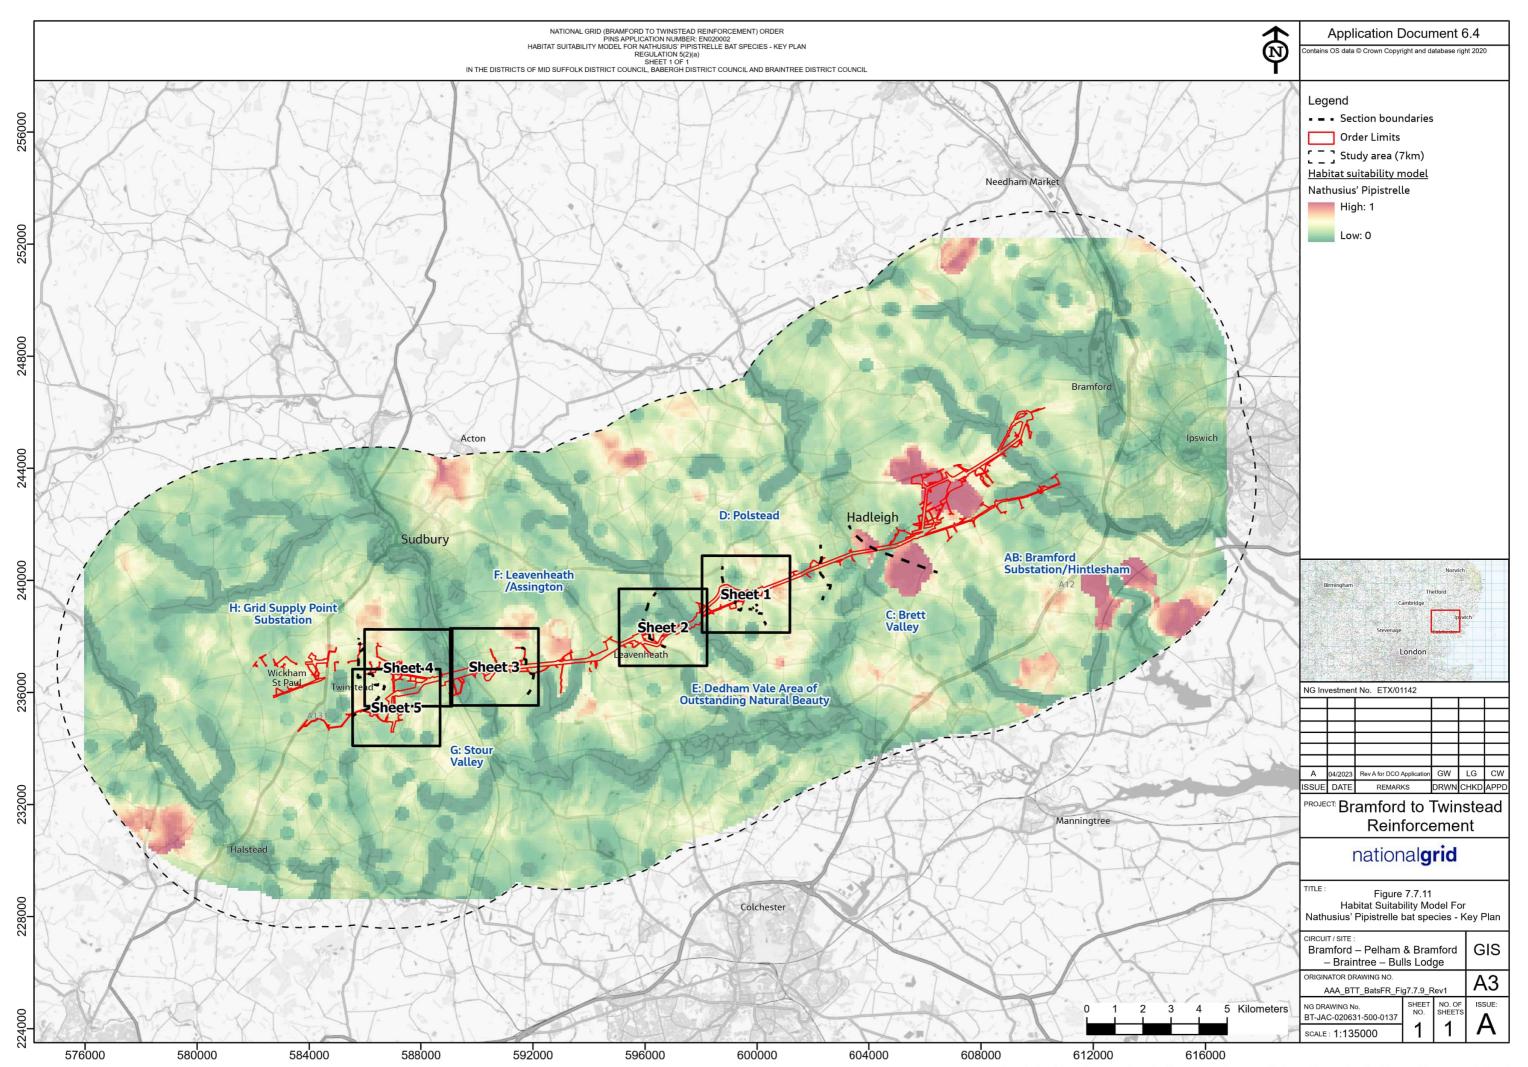

Figure 7.7.11: Habitat Suitability Model for Nathusius' Pipistrelle Bat Species

Figure 7.7.12: Habitat Suitability Model for Leisler's Bat Species

Page intentionally blank

National Grid House, Warwick Technology Park, Gallows Hill, Warwick. CV34 6DA United Kingdom