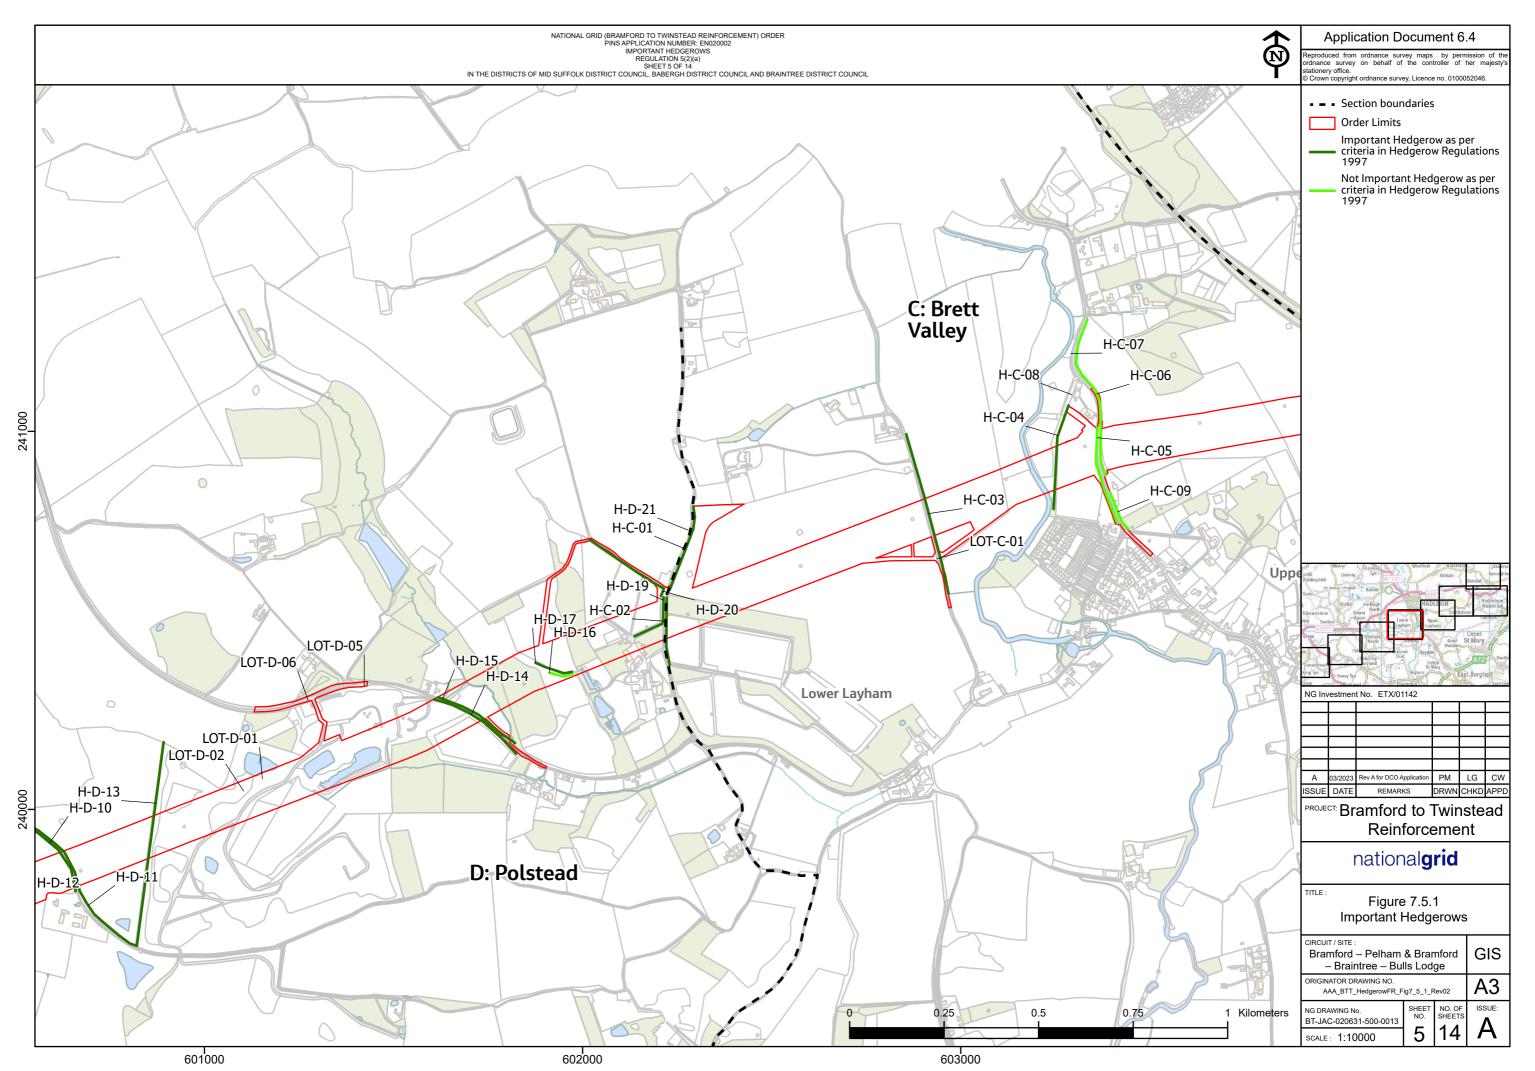

## **6.4.5 Environmental Statement Figures Part 5:**

Figure 7.5.1: Important Hedgerows

Figure 7.7.1: Bats - Desk Study

Figure 7.7.2: Previous Bat Survey

Figure 7.7.3: Bat Survey - Buildings

Figure 7.7.4: Bat Survey - Trees