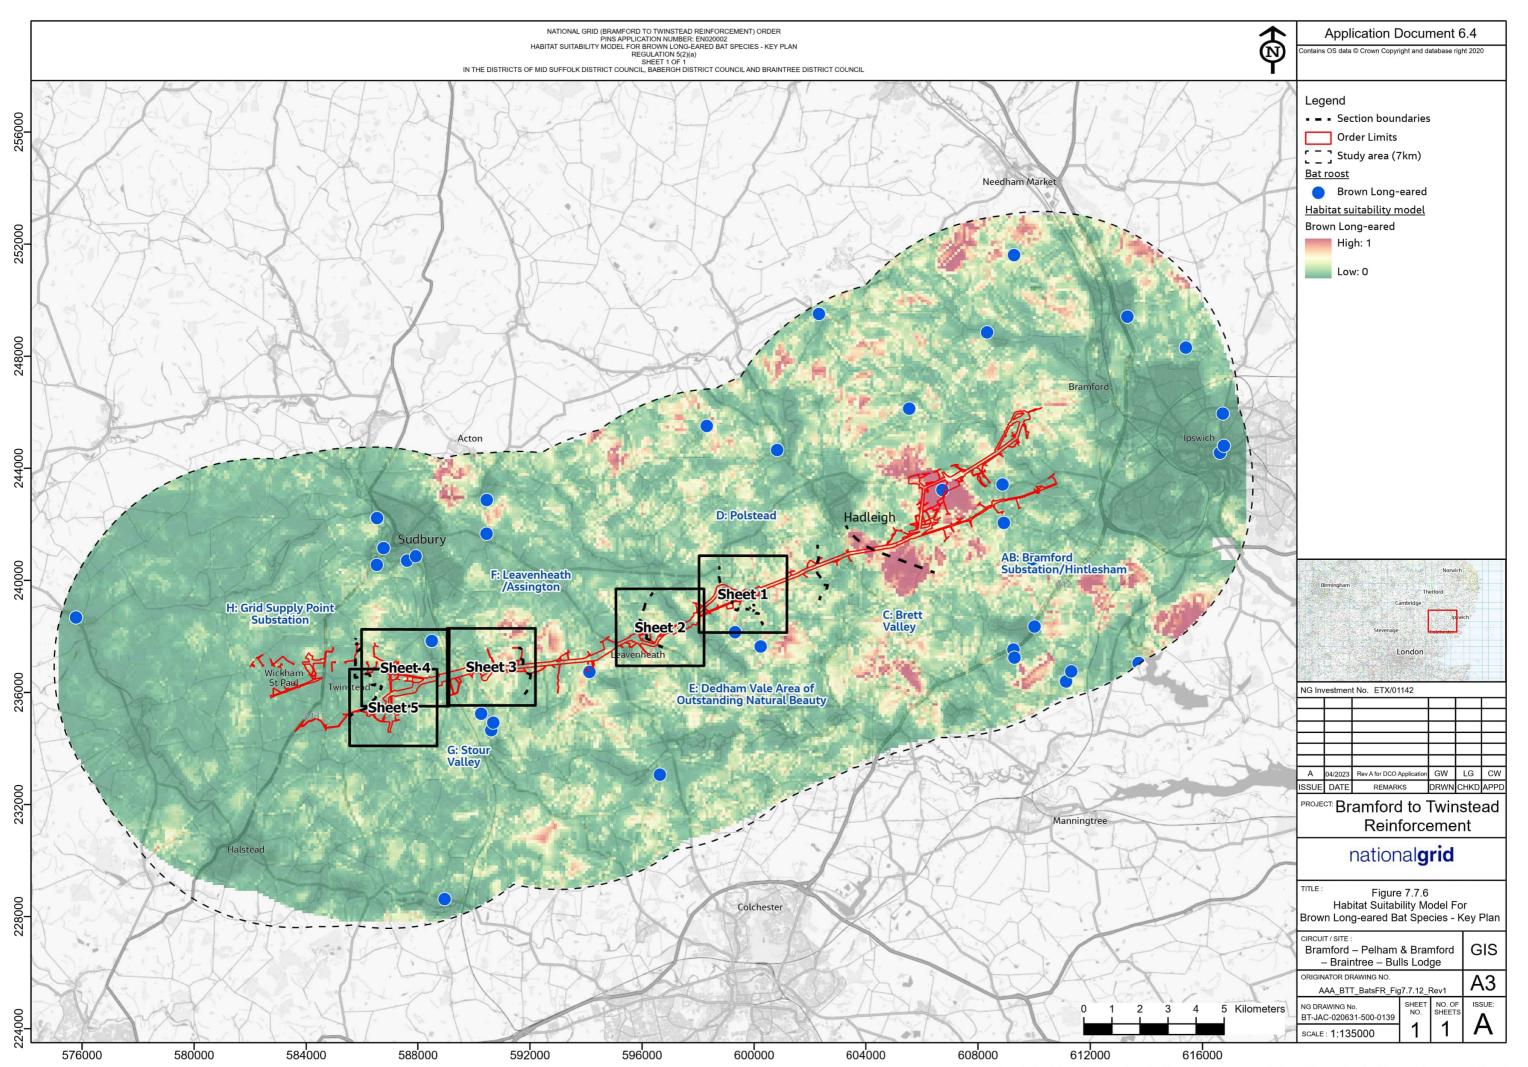

Figure 7.7.5: Habitat Suitability Model for Myotis Bat Species

Figure 7.7.6: Habitat Suitability Model for Brown Long-eared Bat Species

Figure 7.7.7: Habitat Suitability Model for Barbastelle Bat Species