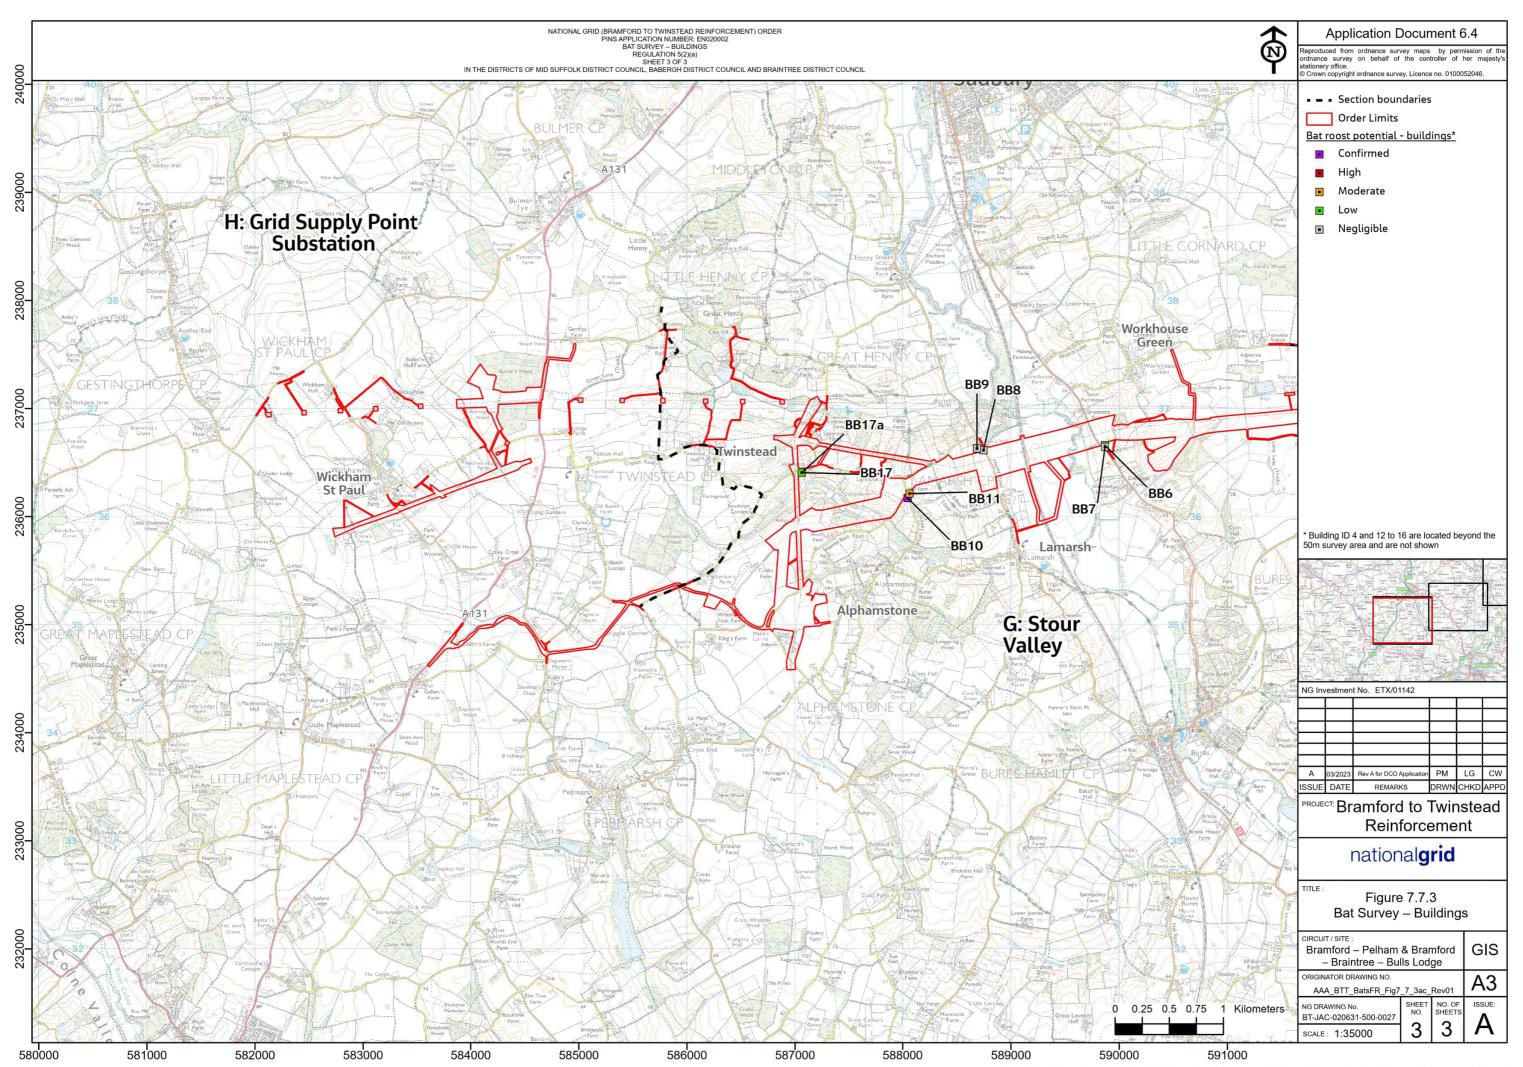

## **6.4.5 Environmental Statement Figures Part 5:**

Figure 7.5.1: Important Hedgerows

Figure 7.7.1: Bats - Desk Study

Figure 7.7.2: Previous Bat Survey

Figure 7.7.3: Bat Survey - Buildings

Figure 7.7.4: Bat Survey - Trees