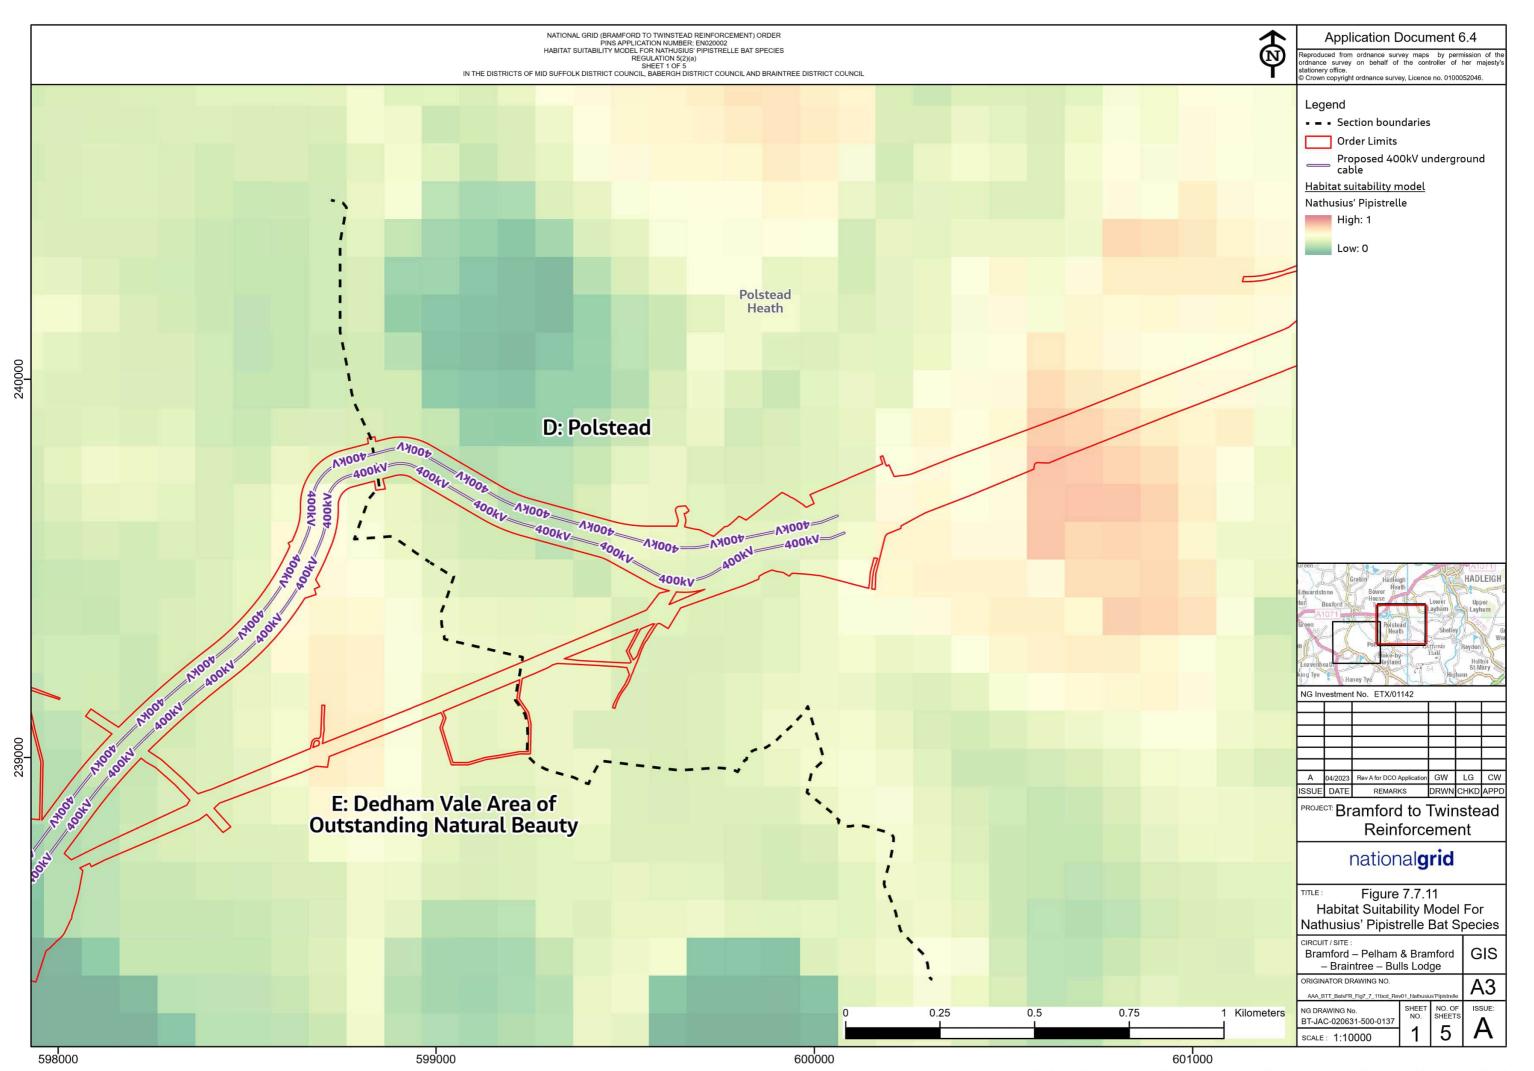

Figure 7.7.11: Habitat Suitability Model for Nathusius' Pipistrelle Bat Species

Figure 7.7.12: Habitat Suitability Model for Leisler's Bat Species

Page intentionally blank

National Grid House, Warwick Technology Park, Gallows Hill, Warwick. CV34 6DA United Kingdom