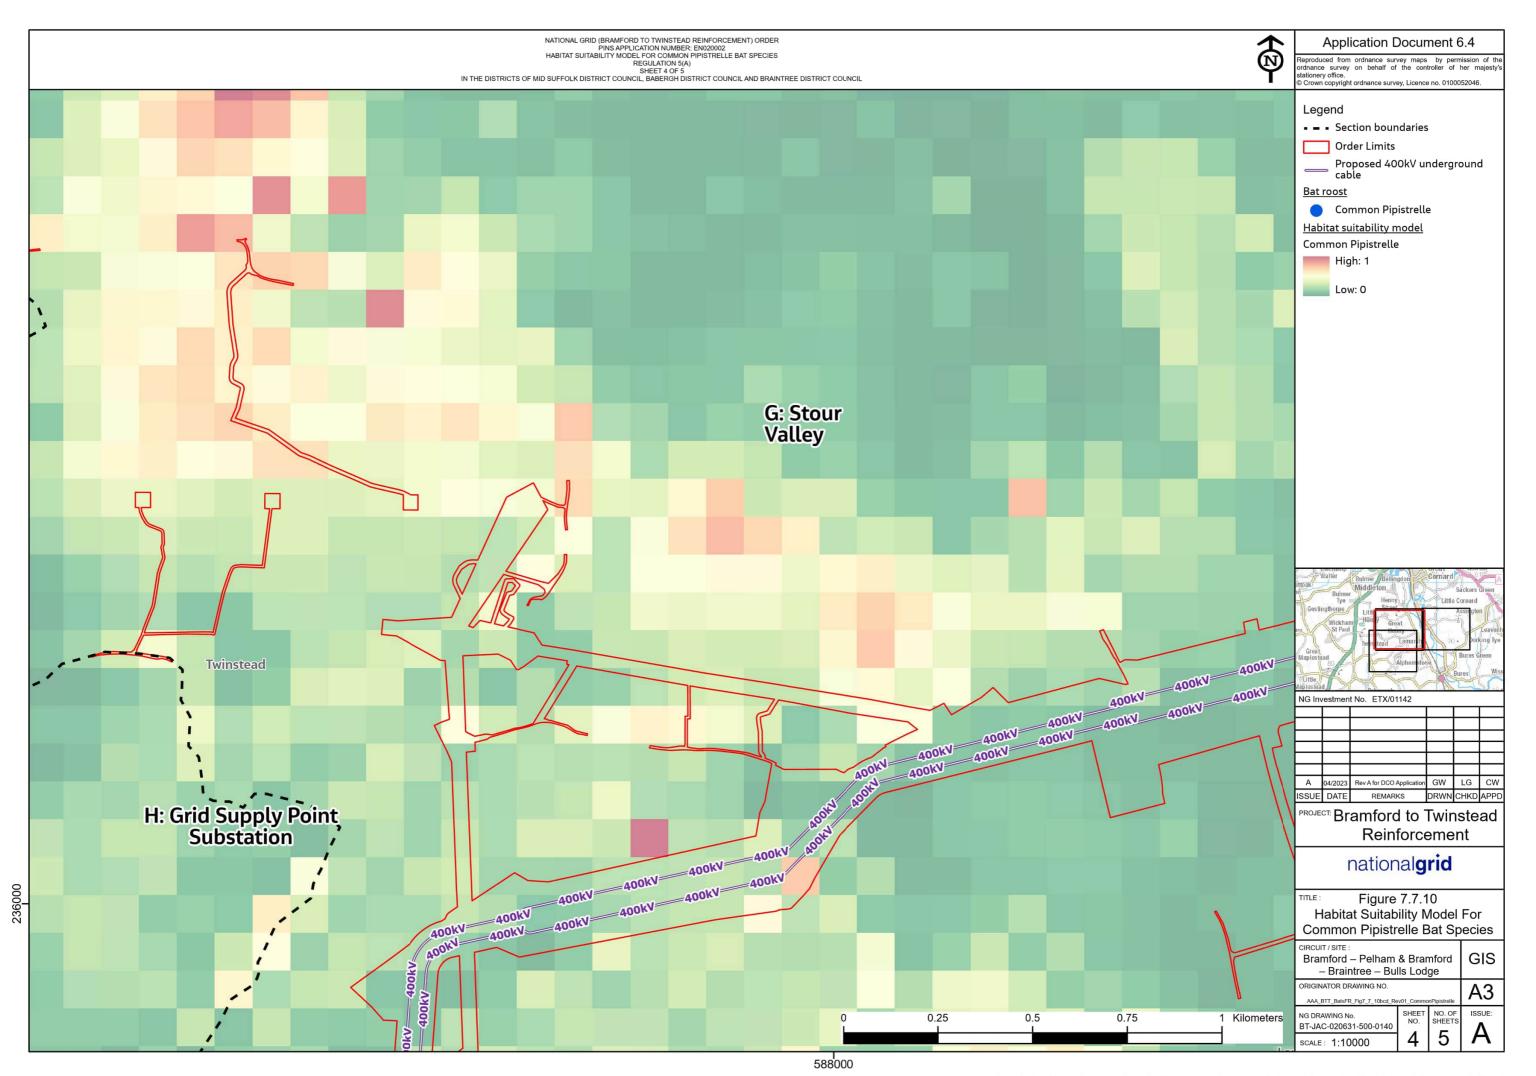

Figure 7.7.8: Habitat Suitability Model for Serotine Bat Species

Figure 7.7.9: Habitat Suitability Model for Soprano Pipistrelle Bat Species

Figure 7.7.10: Habitat Suitability Model for Common Pipistrelle Bat Species