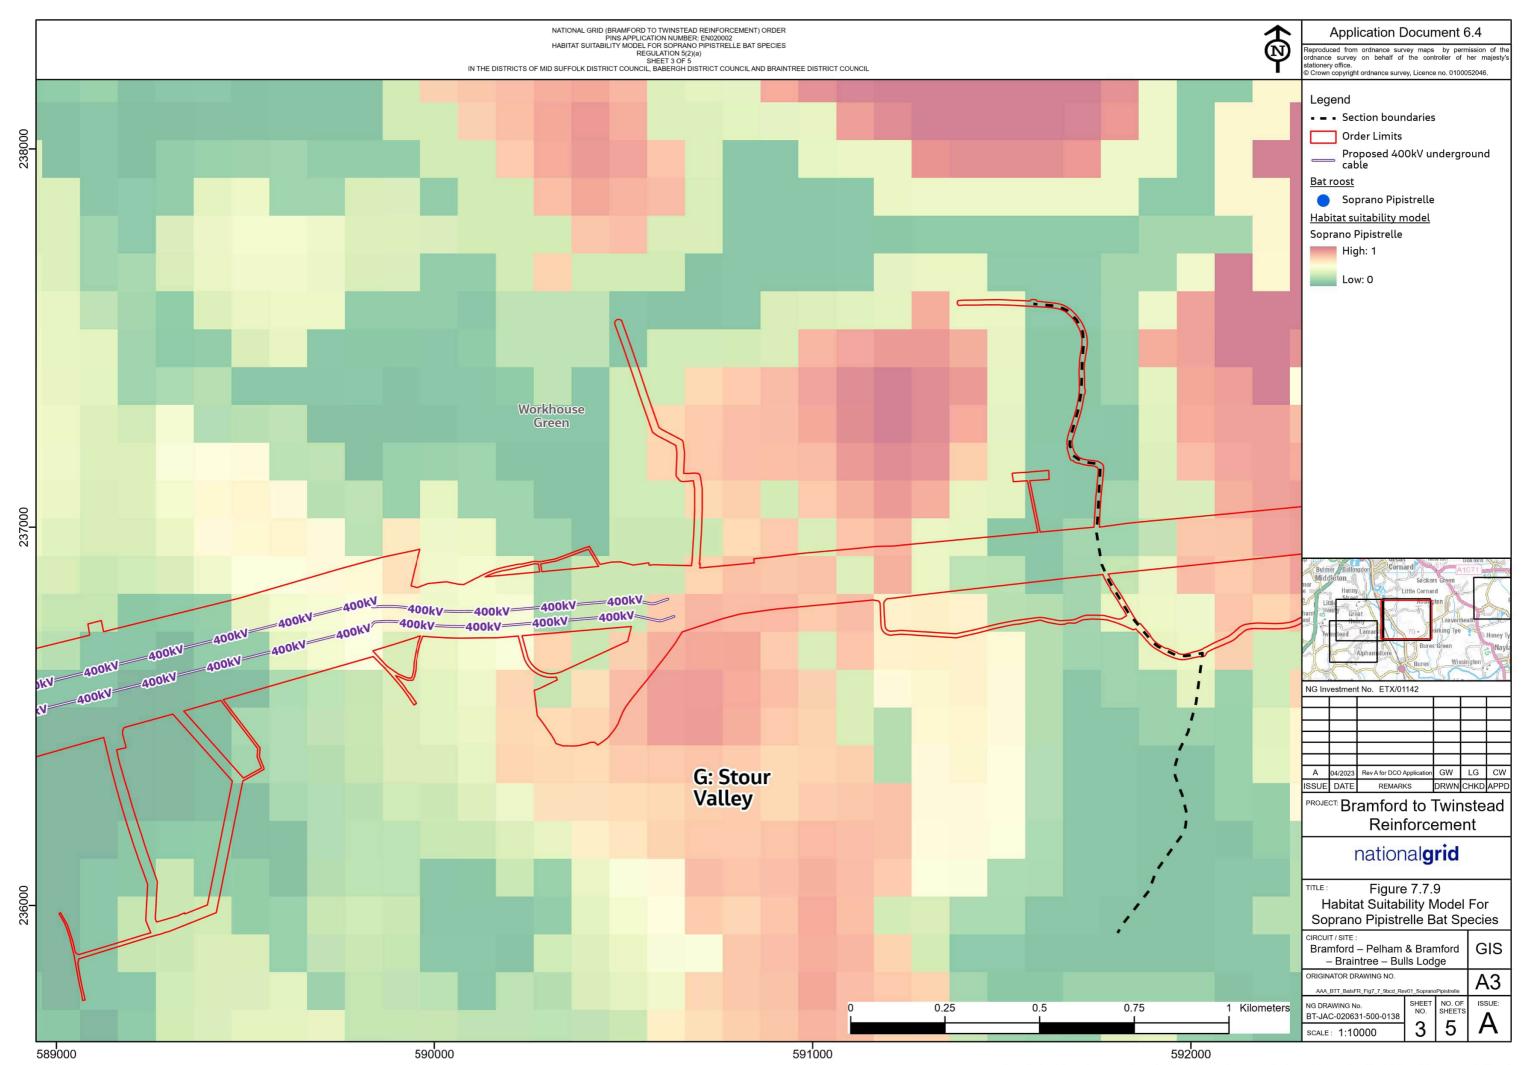

Figure 7.7.8: Habitat Suitability Model for Serotine Bat Species

Figure 7.7.9: Habitat Suitability Model for Soprano Pipistrelle Bat Species

Figure 7.7.10: Habitat Suitability Model for Common Pipistrelle Bat Species