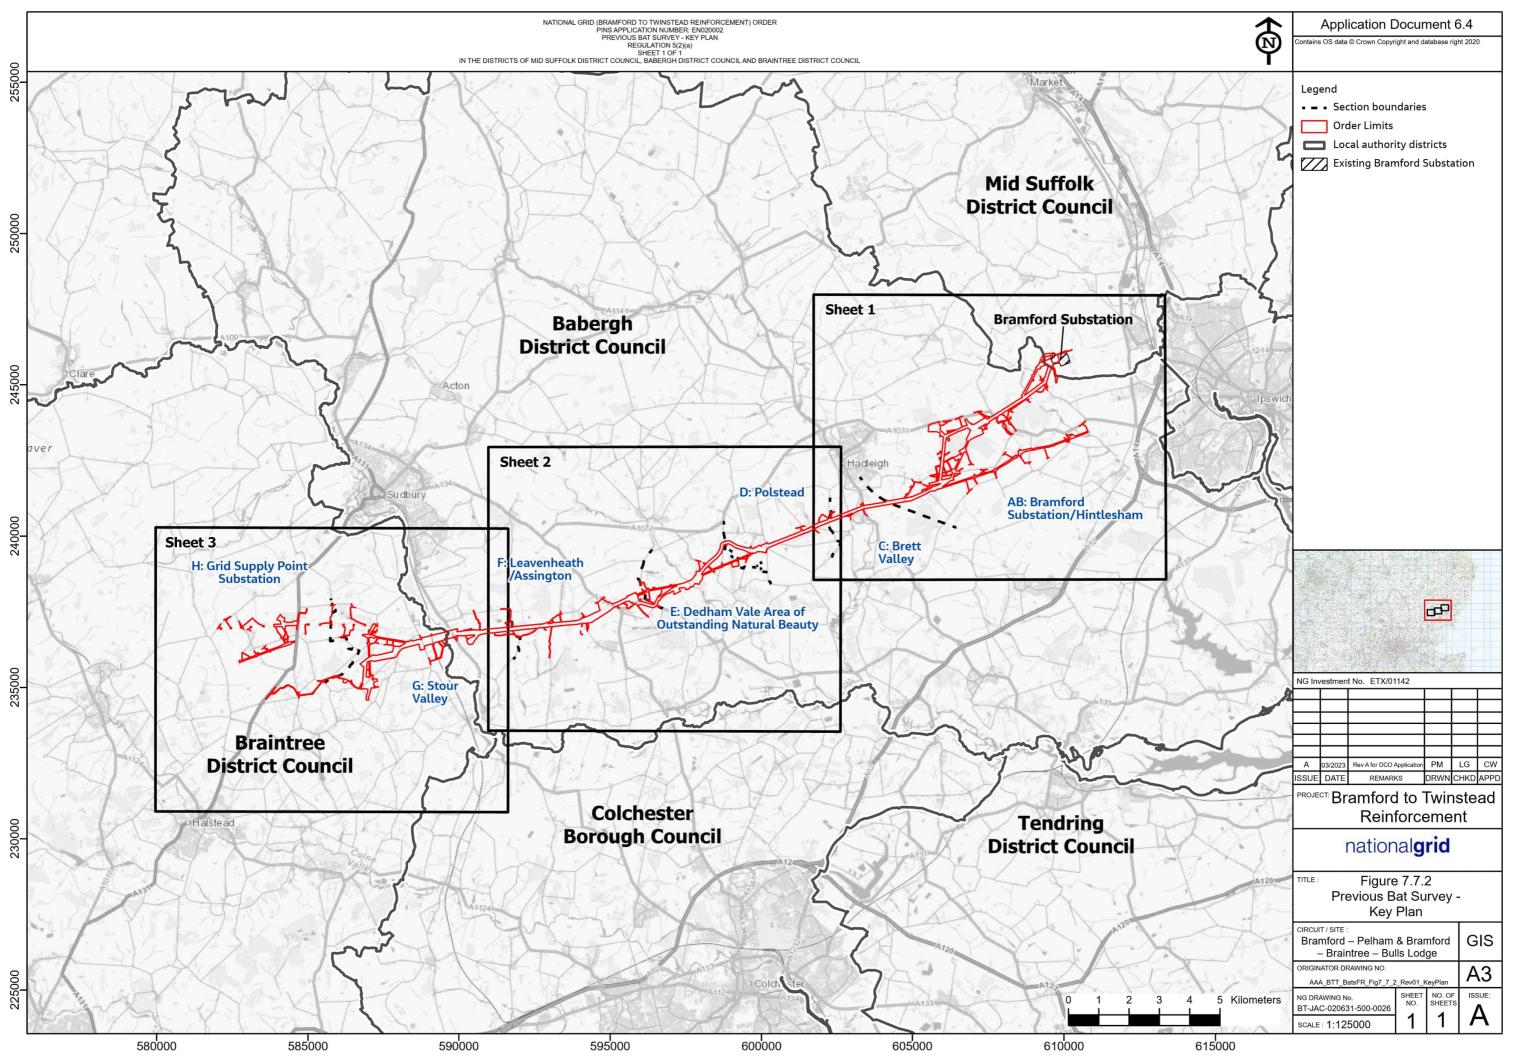

## **6.4.5 Environmental Statement Figures Part 5:**

Figure 7.5.1: Important Hedgerows

Figure 7.7.1: Bats - Desk Study

Figure 7.7.2: Previous Bat Survey

Figure 7.7.3: Bat Survey - Buildings

Figure 7.7.4: Bat Survey - Trees