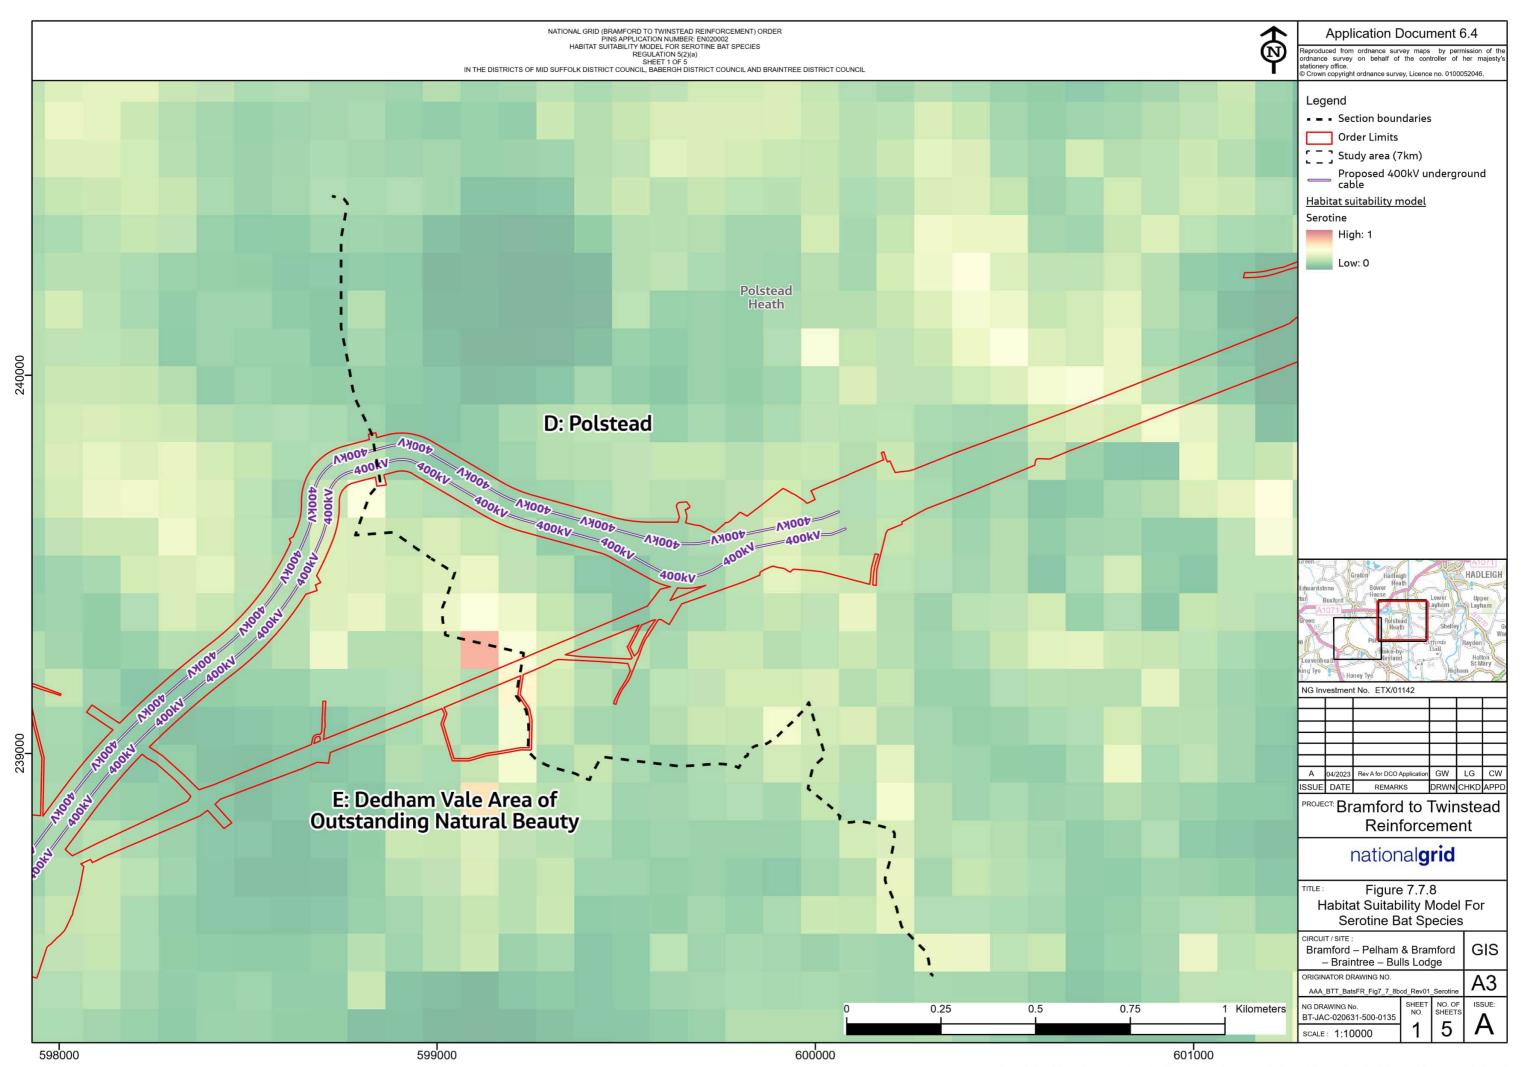

Figure 7.7.8: Habitat Suitability Model for Serotine Bat Species

Figure 7.7.9: Habitat Suitability Model for Soprano Pipistrelle Bat Species

Figure 7.7.10: Habitat Suitability Model for Common Pipistrelle Bat Species