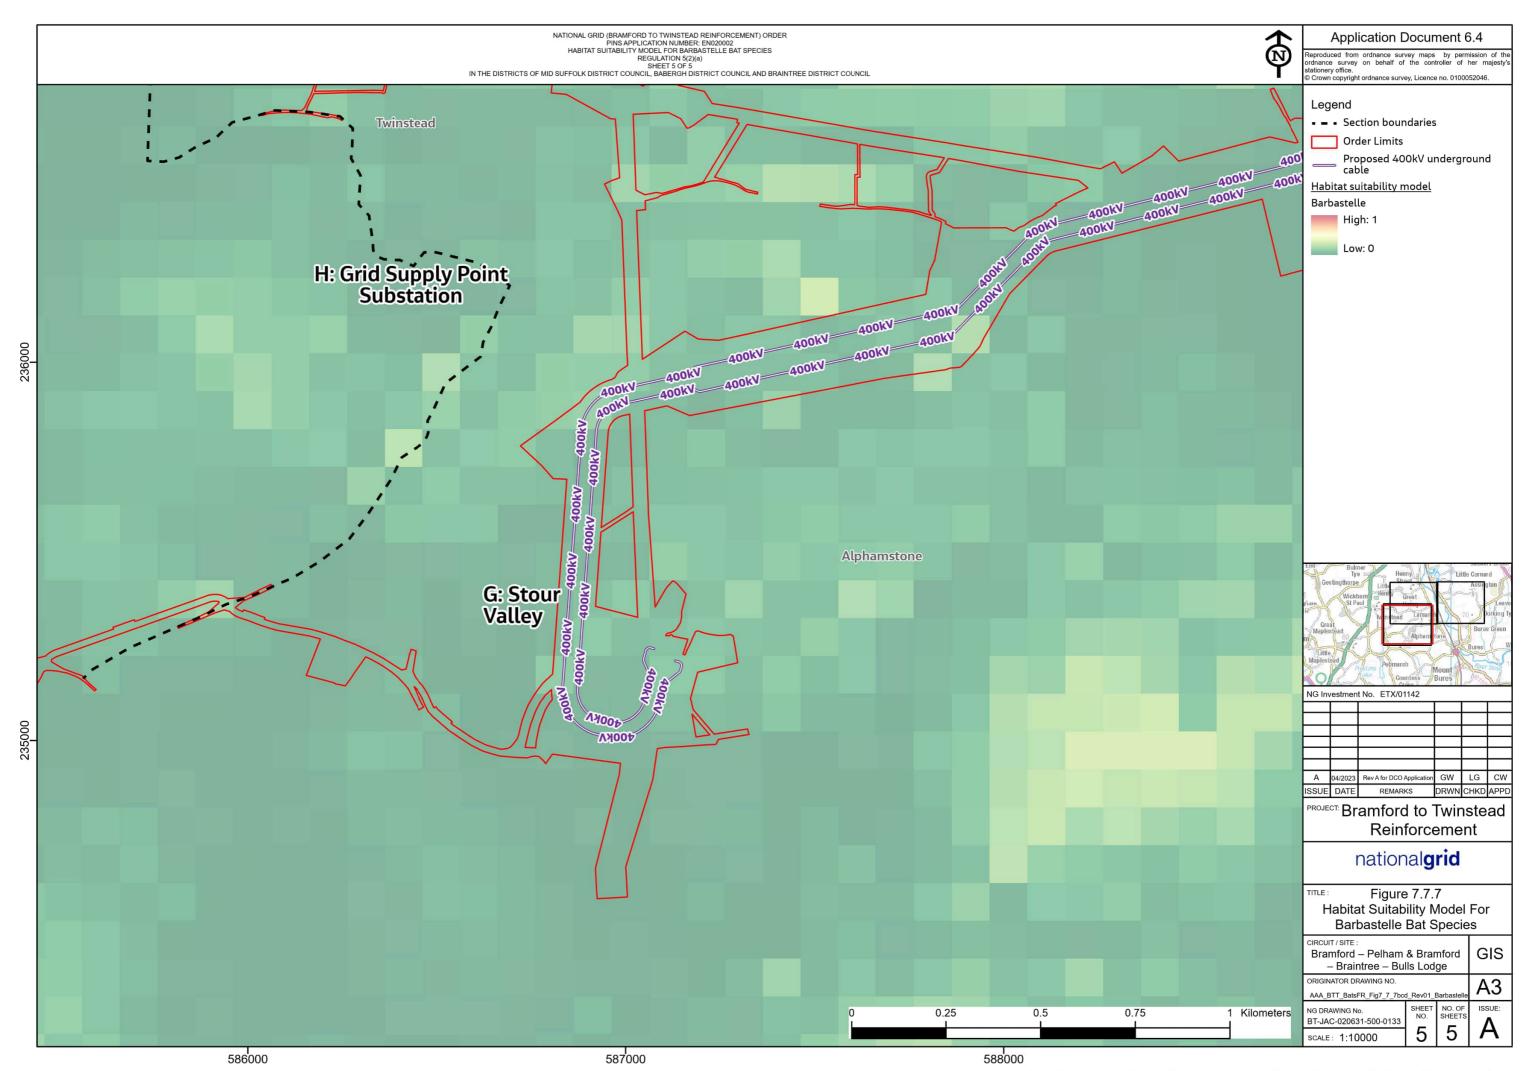

Figure 7.7.5: Habitat Suitability Model for Myotis Bat Species

Figure 7.7.6: Habitat Suitability Model for Brown Long-eared Bat Species

Figure 7.7.7: Habitat Suitability Model for Barbastelle Bat Species