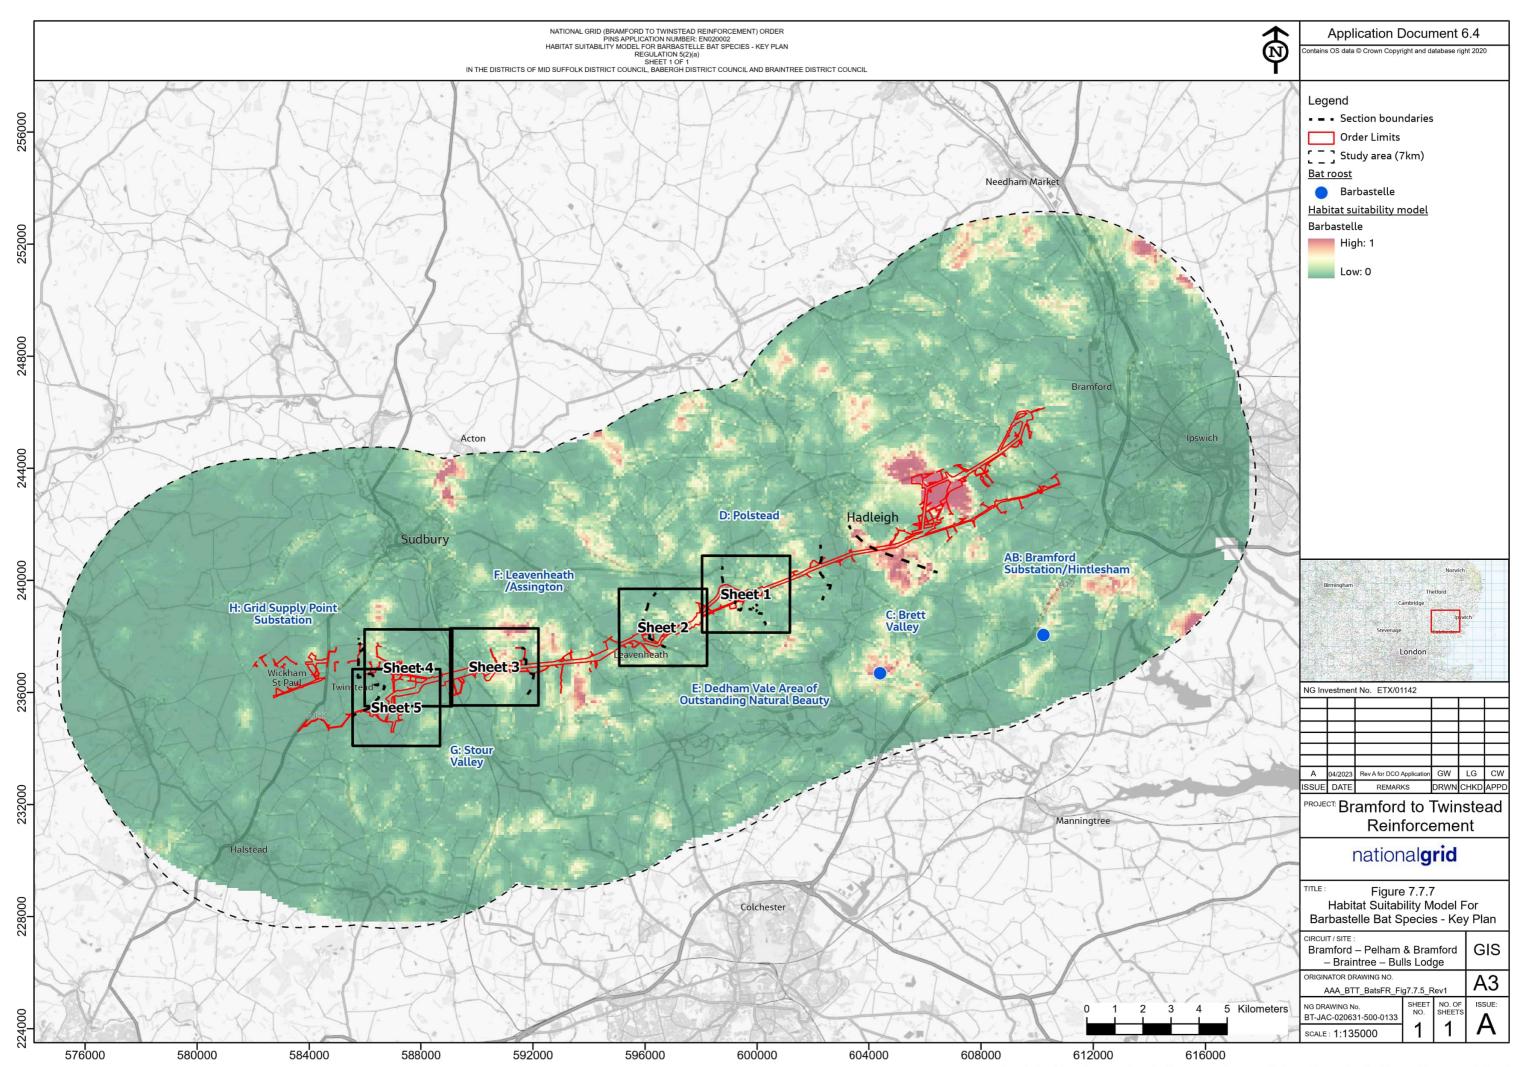

Figure 7.7.5: Habitat Suitability Model for Myotis Bat Species

Figure 7.7.6: Habitat Suitability Model for Brown Long-eared Bat Species

Figure 7.7.7: Habitat Suitability Model for Barbastelle Bat Species