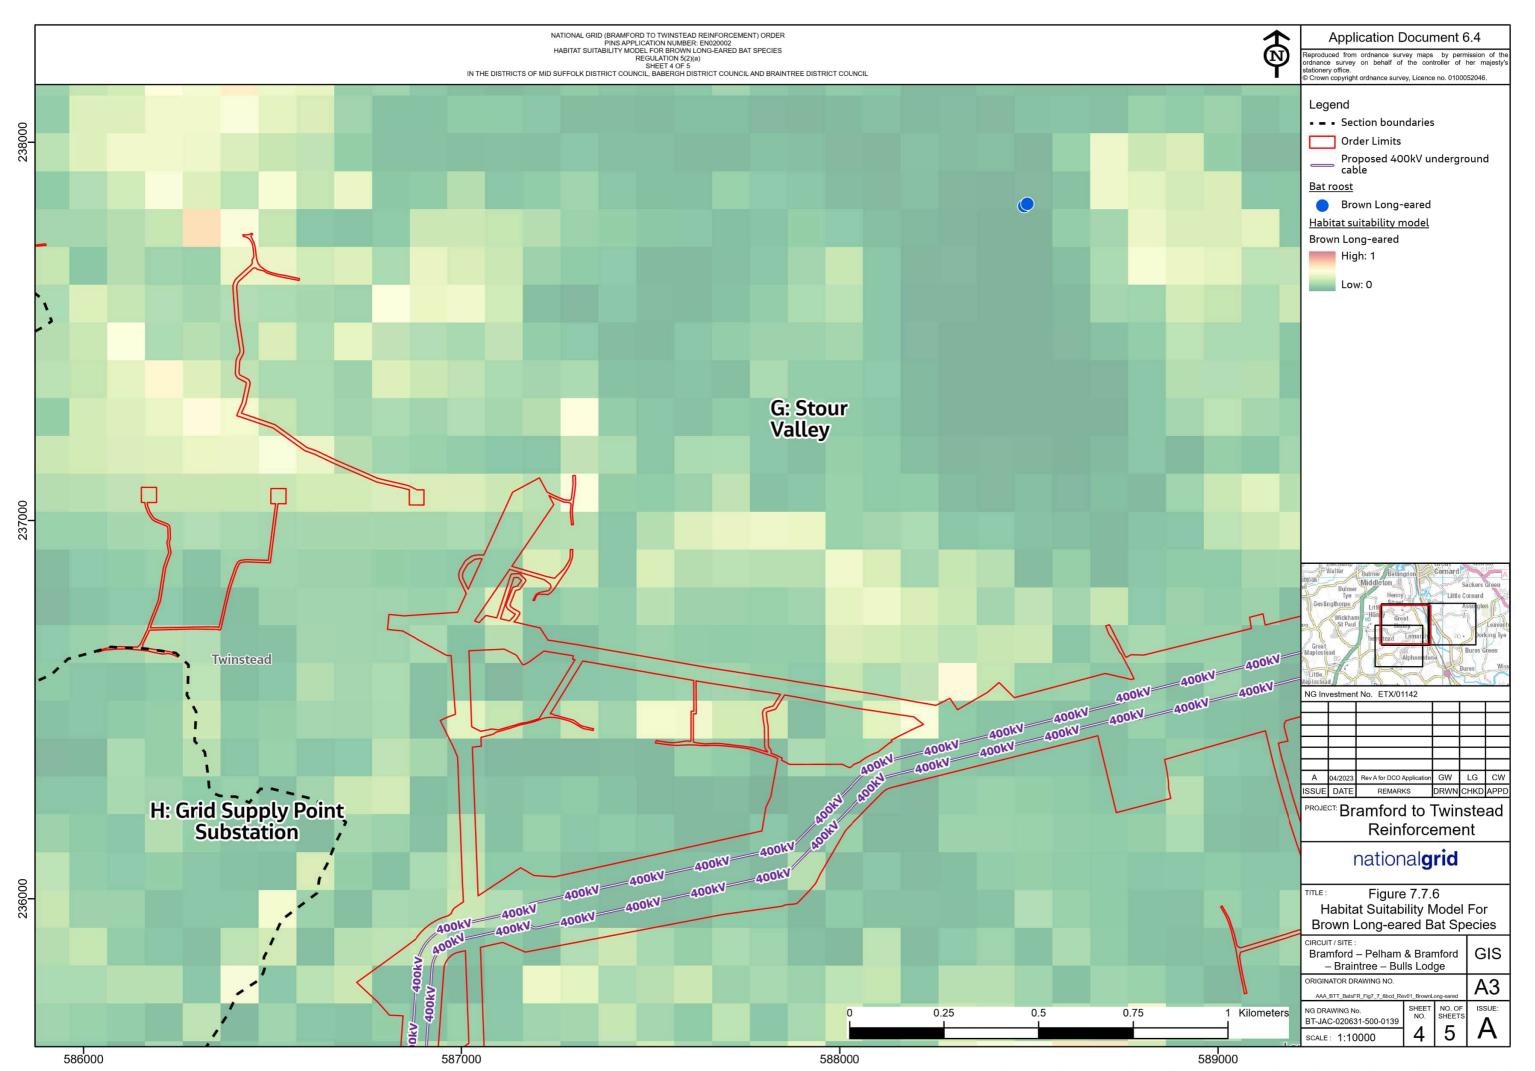

Figure 7.7.5: Habitat Suitability Model for Myotis Bat Species

Figure 7.7.6: Habitat Suitability Model for Brown Long-eared Bat Species

Figure 7.7.7: Habitat Suitability Model for Barbastelle Bat Species