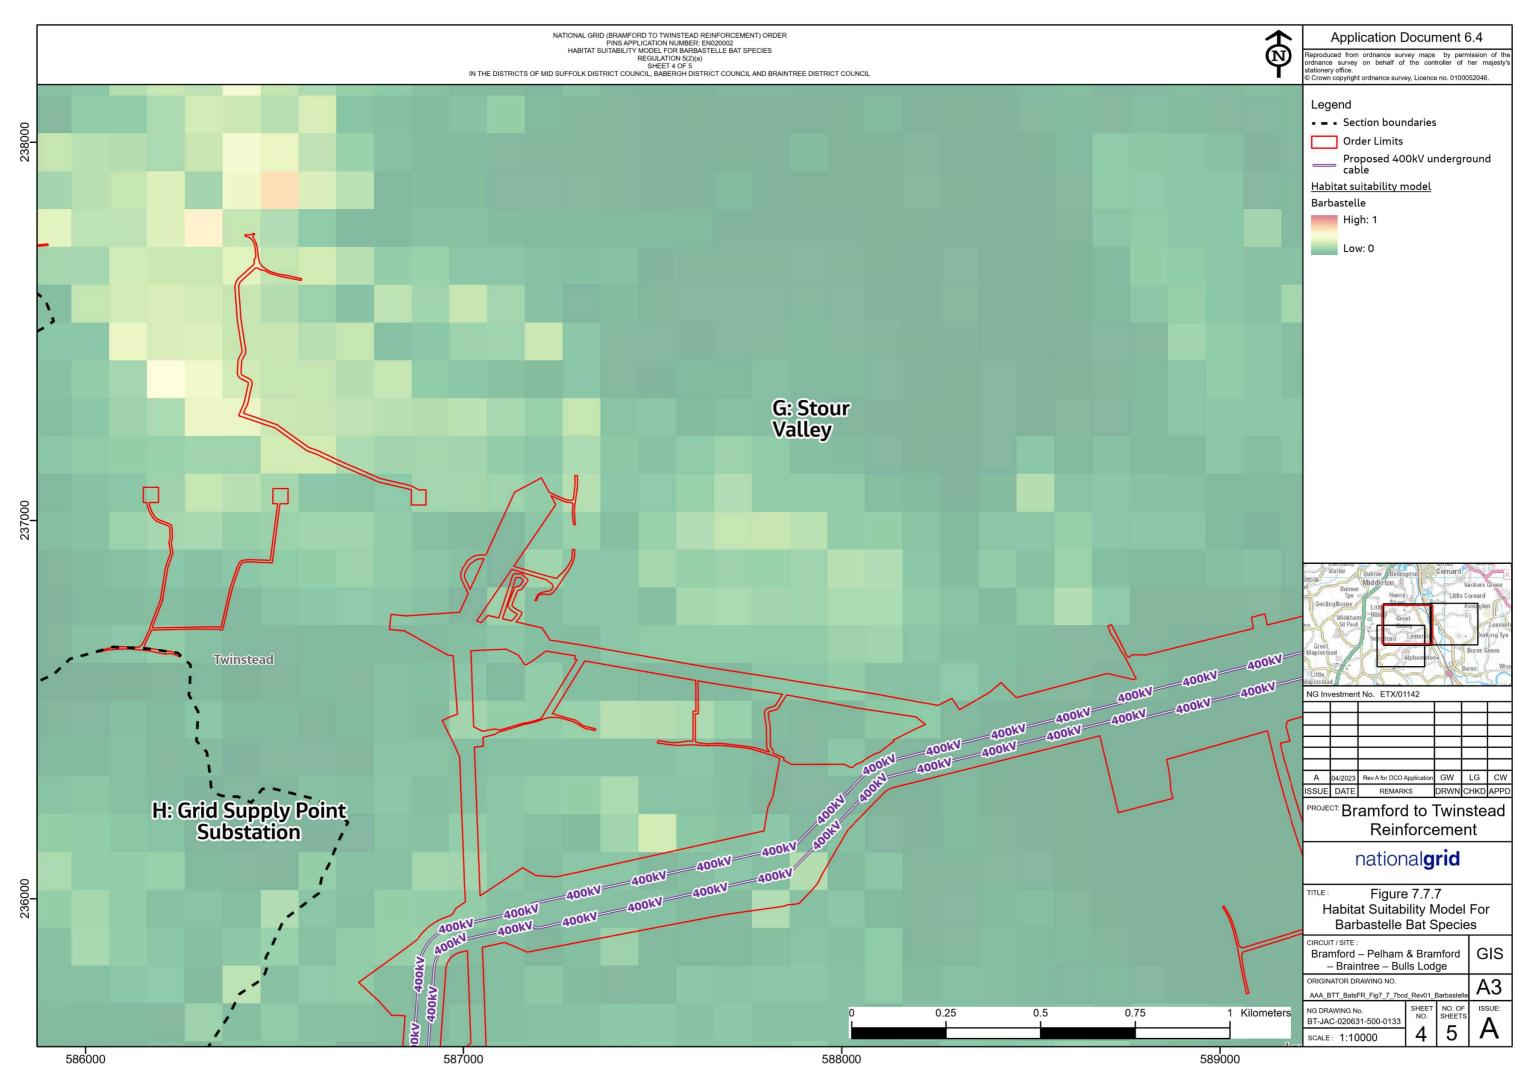

Figure 7.7.5: Habitat Suitability Model for Myotis Bat Species

Figure 7.7.6: Habitat Suitability Model for Brown Long-eared Bat Species

Figure 7.7.7: Habitat Suitability Model for Barbastelle Bat Species