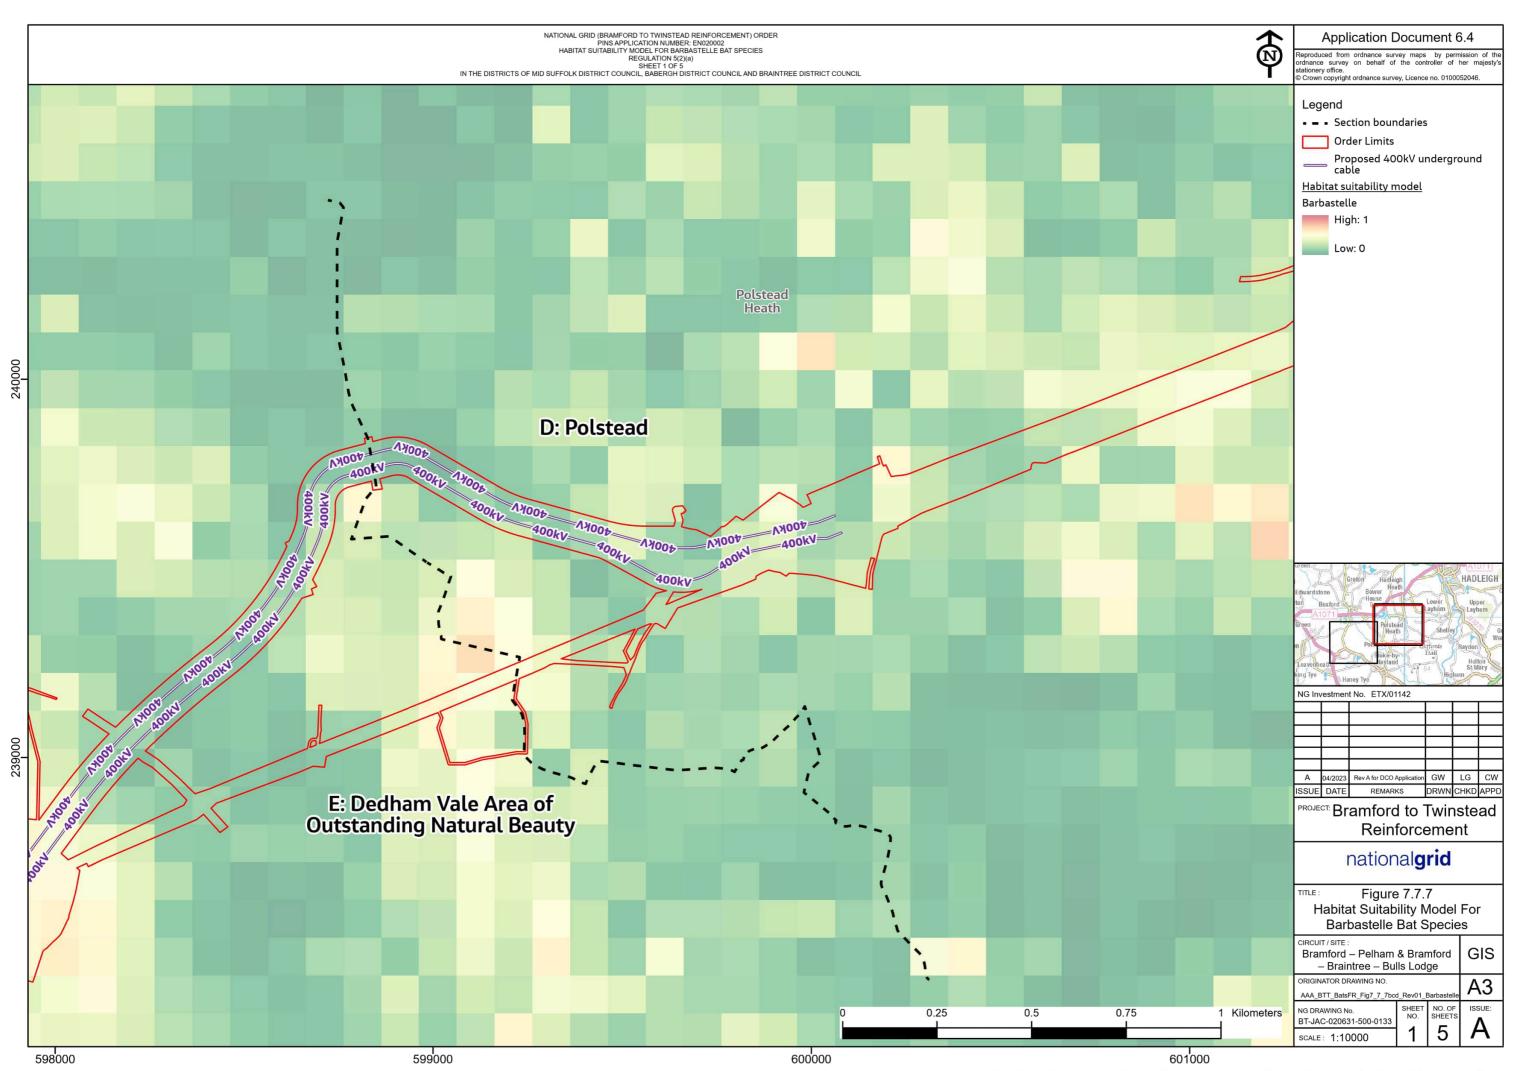

Figure 7.7.5: Habitat Suitability Model for Myotis Bat Species

Figure 7.7.6: Habitat Suitability Model for Brown Long-eared Bat Species

Figure 7.7.7: Habitat Suitability Model for Barbastelle Bat Species