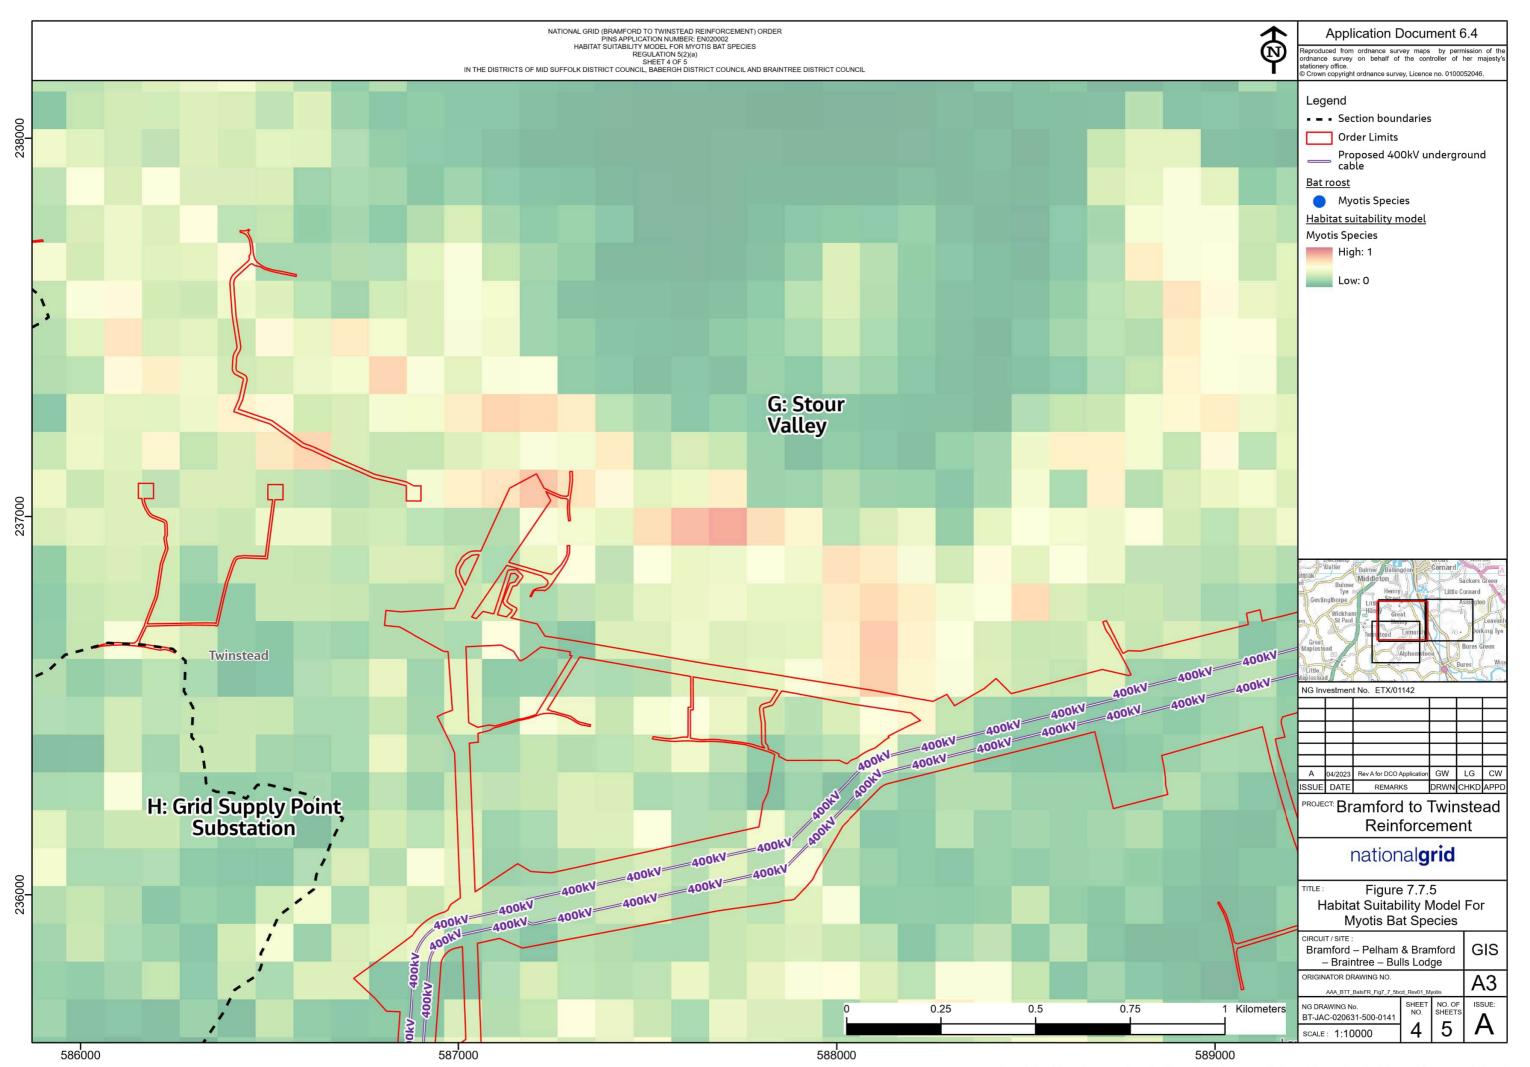

Figure 7.7.5: Habitat Suitability Model for Myotis Bat Species

Figure 7.7.6: Habitat Suitability Model for Brown Long-eared Bat Species

Figure 7.7.7: Habitat Suitability Model for Barbastelle Bat Species