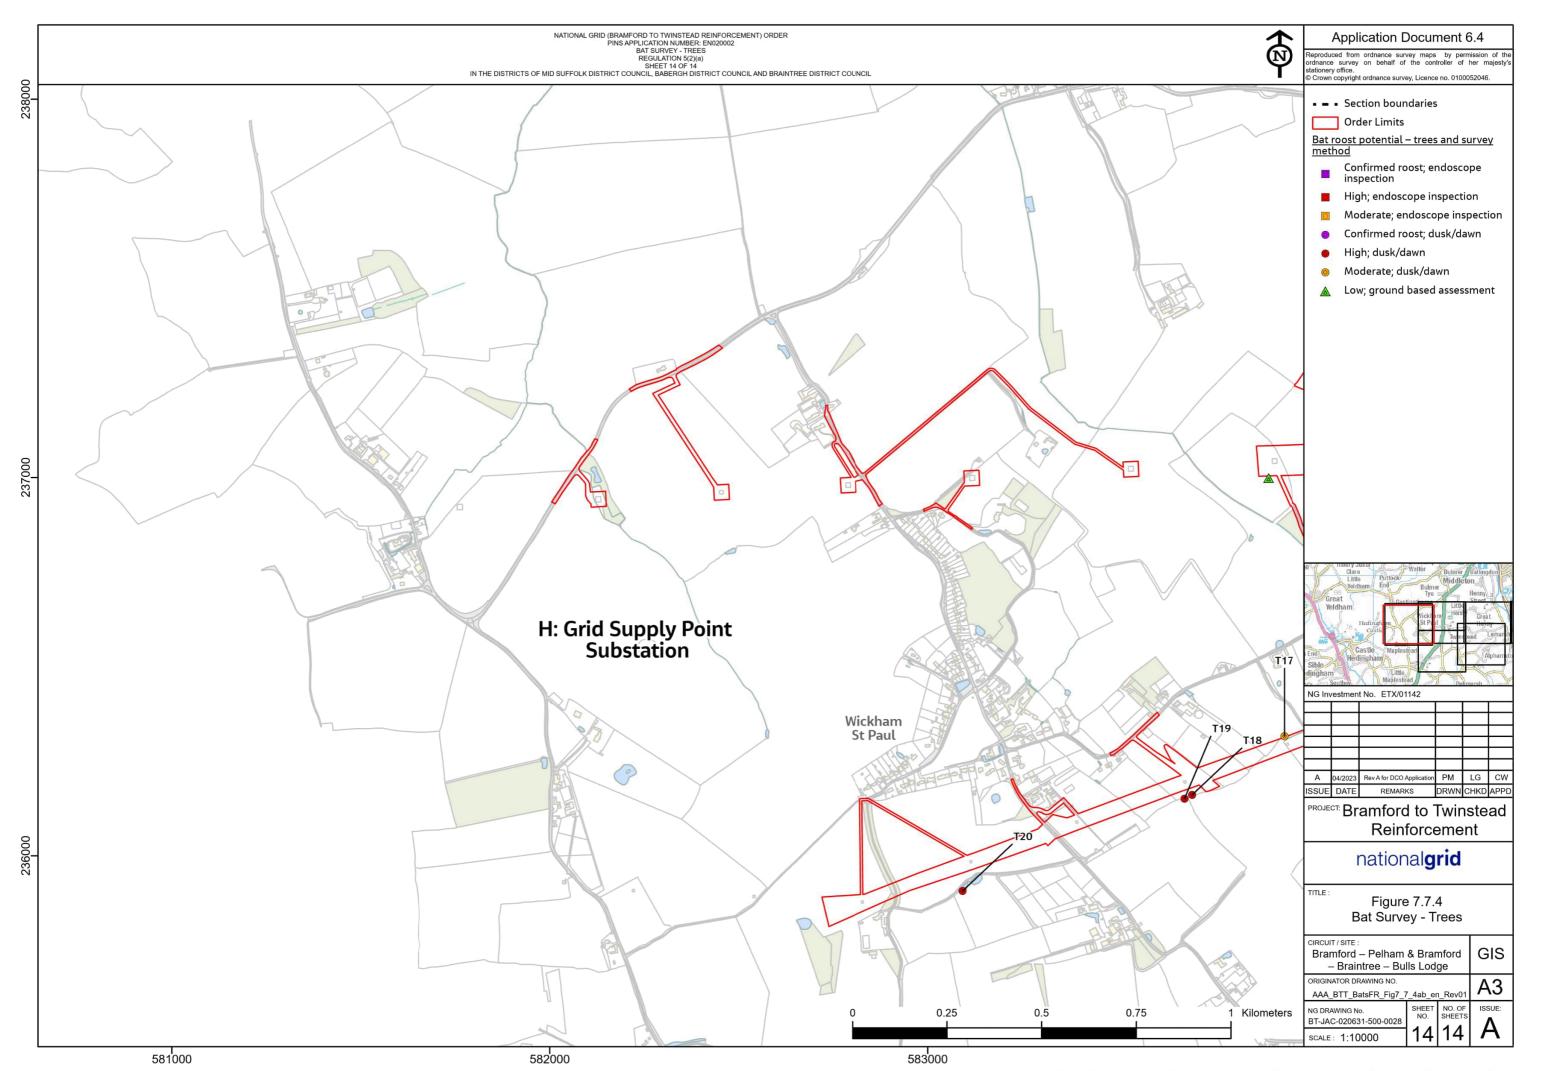

## **6.4.5 Environmental Statement Figures Part 5:**

Figure 7.5.1: Important Hedgerows

Figure 7.7.1: Bats - Desk Study

Figure 7.7.2: Previous Bat Survey

Figure 7.7.3: Bat Survey - Buildings

Figure 7.7.4: Bat Survey - Trees