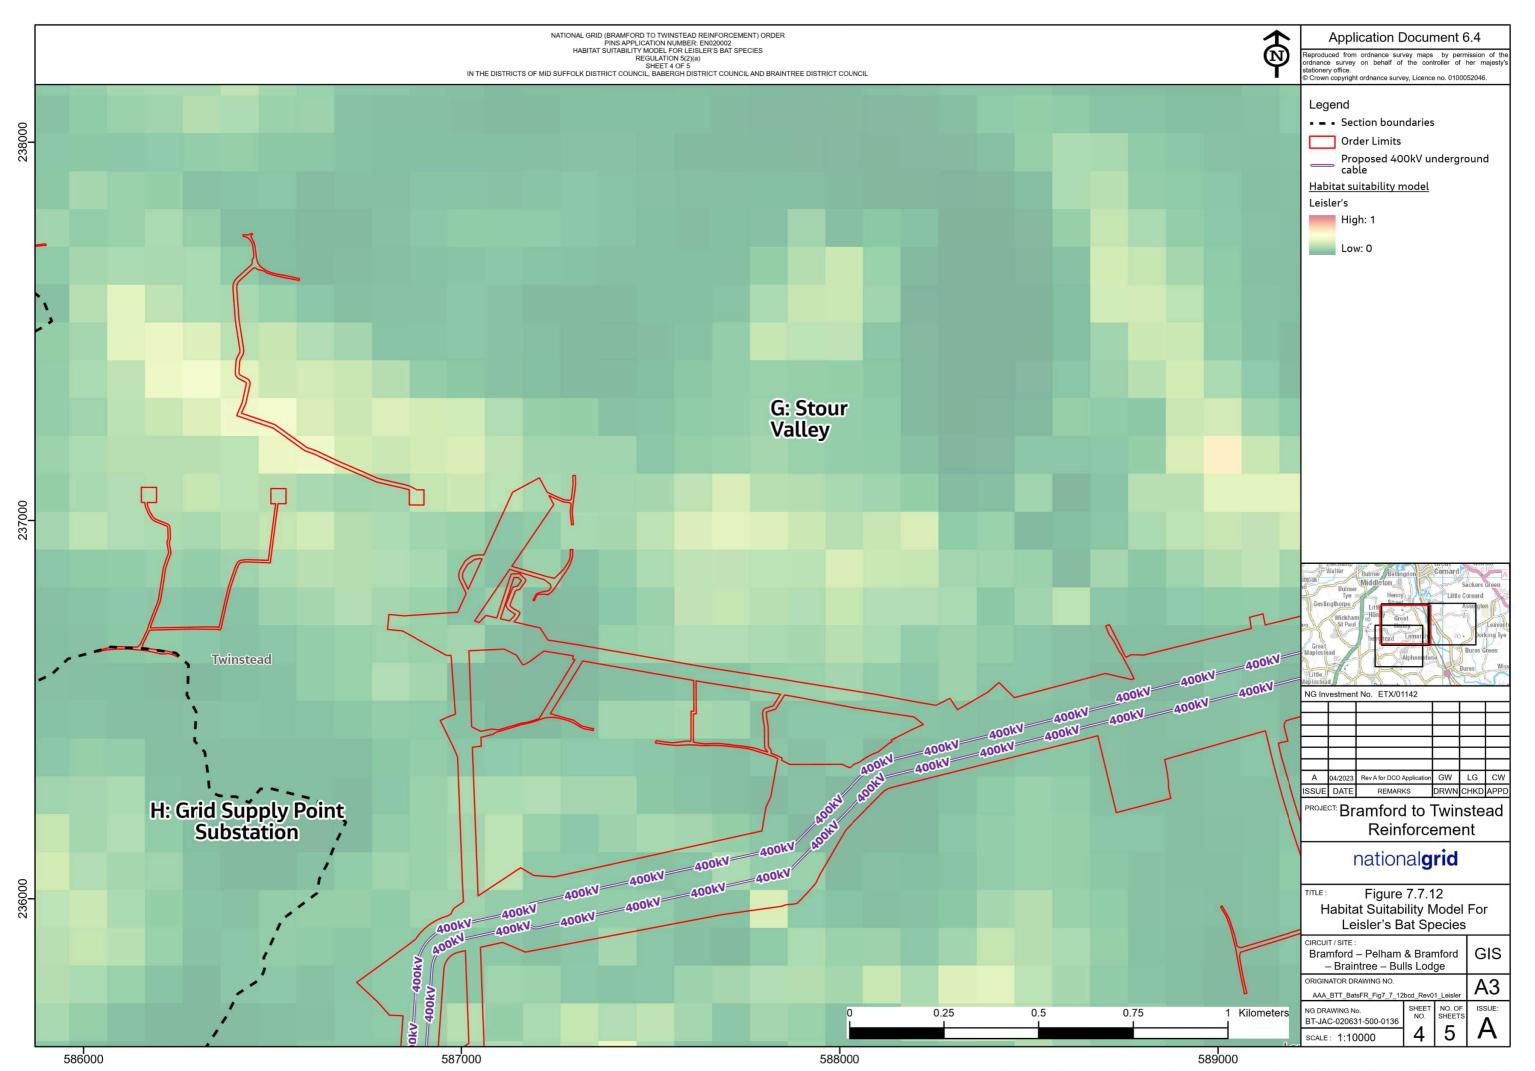

Figure 7.7.11: Habitat Suitability Model for Nathusius' Pipistrelle Bat Species

Figure 7.7.12: Habitat Suitability Model for Leisler's Bat Species

Page intentionally blank

National Grid House, Warwick Technology Park, Gallows Hill, Warwick. CV34 6DA United Kingdom