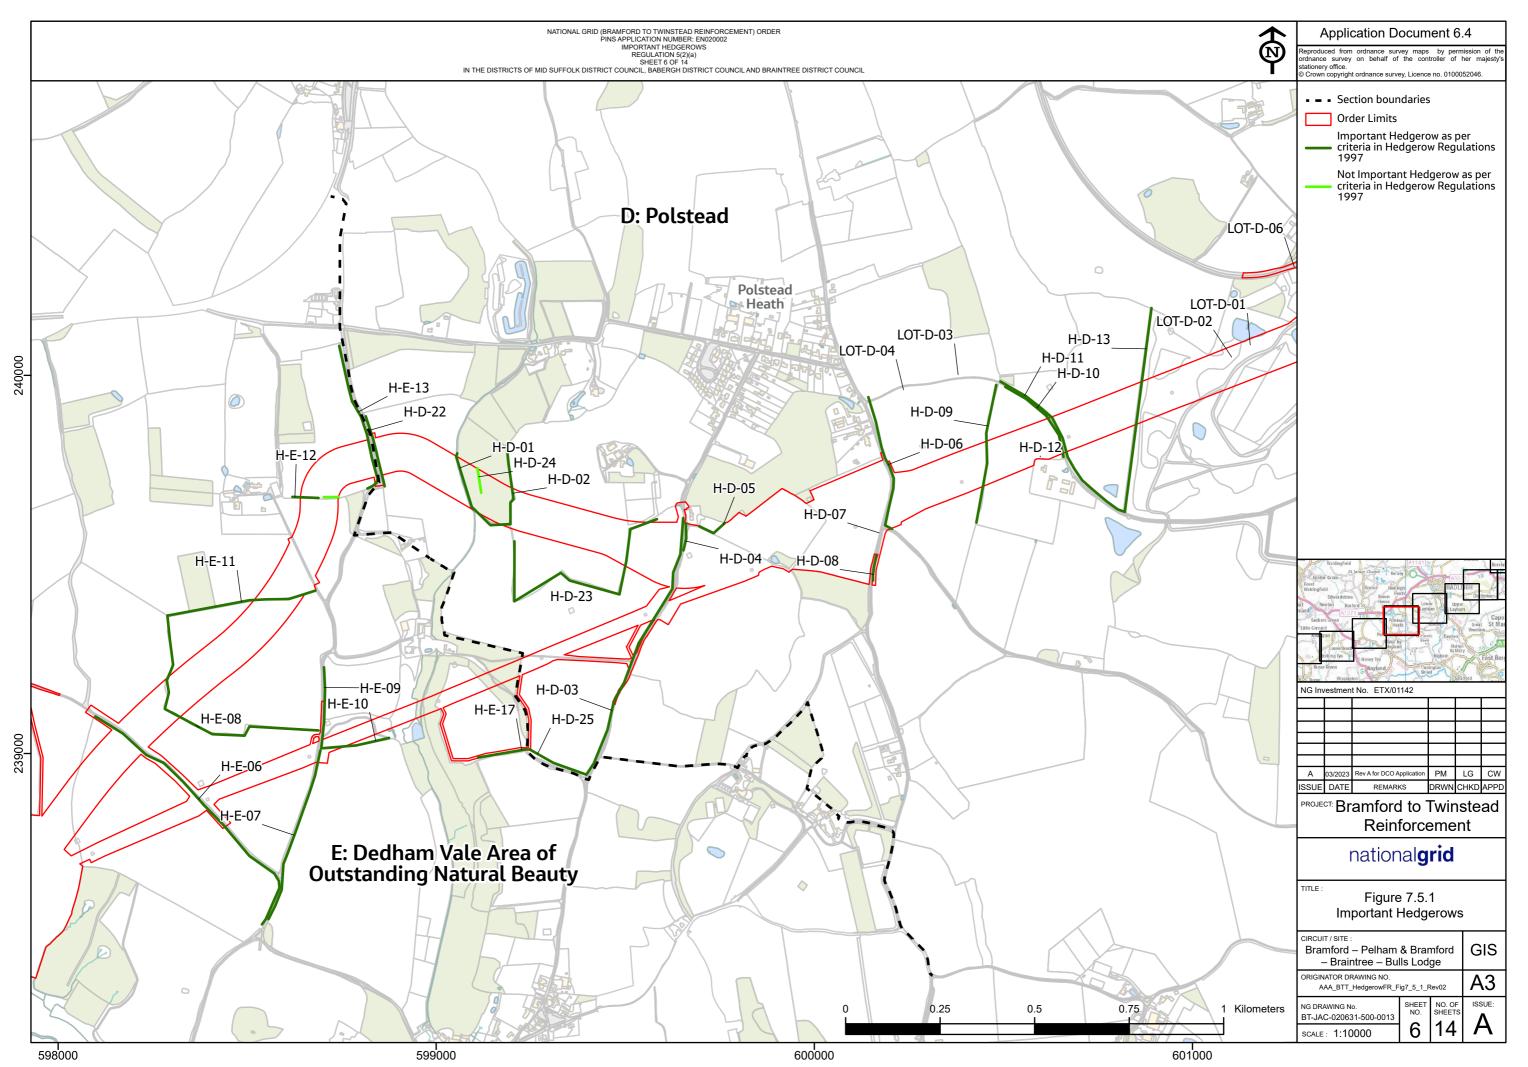

## **6.4.5 Environmental Statement Figures Part 5:**

Figure 7.5.1: Important Hedgerows

Figure 7.7.1: Bats - Desk Study

Figure 7.7.2: Previous Bat Survey

Figure 7.7.3: Bat Survey - Buildings

Figure 7.7.4: Bat Survey - Trees