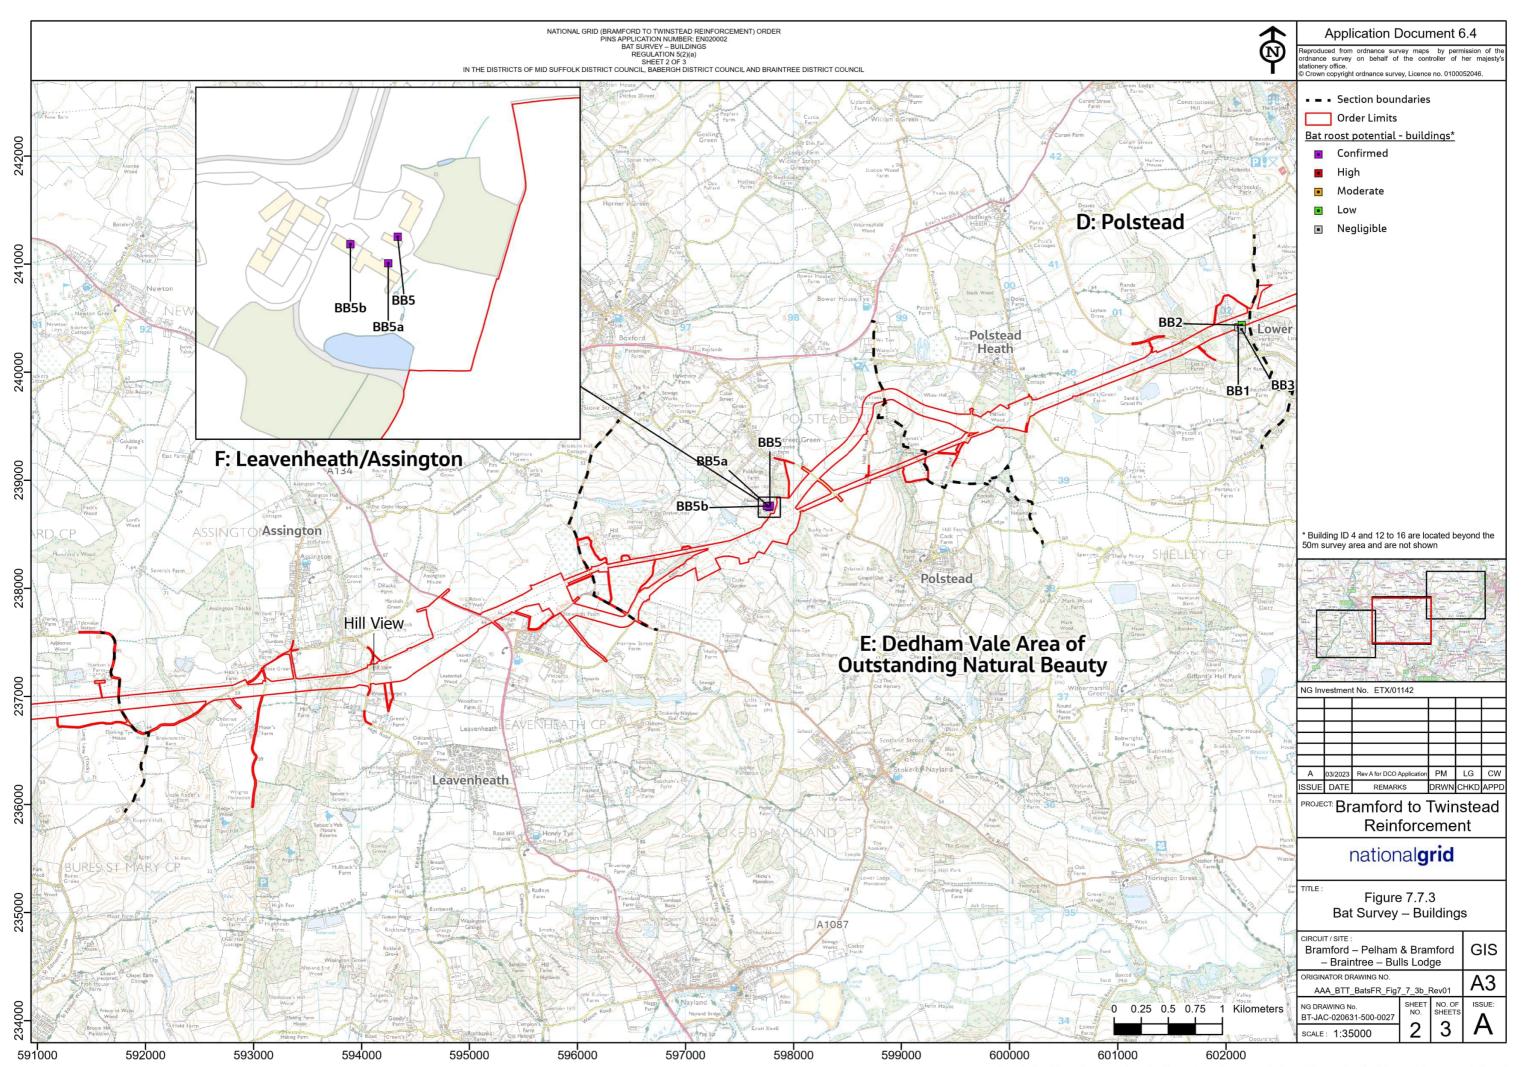

## **6.4.5 Environmental Statement Figures Part 5:**

Figure 7.5.1: Important Hedgerows

Figure 7.7.1: Bats - Desk Study

Figure 7.7.2: Previous Bat Survey

Figure 7.7.3: Bat Survey - Buildings

Figure 7.7.4: Bat Survey - Trees