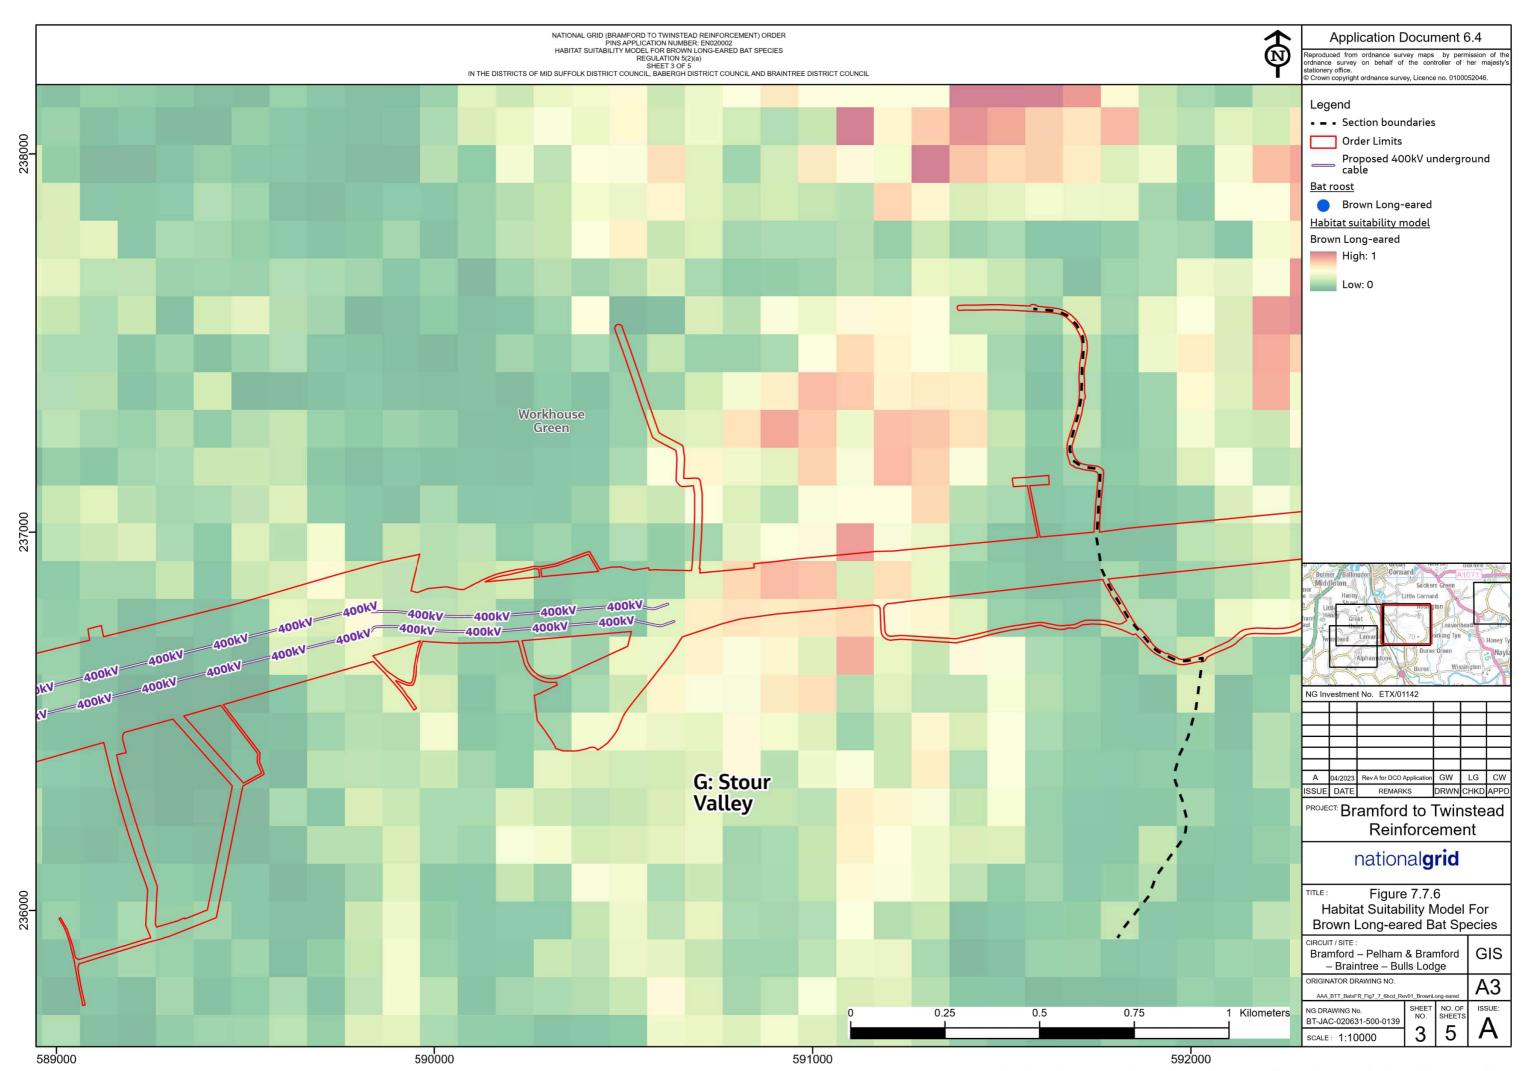

Figure 7.7.5: Habitat Suitability Model for Myotis Bat Species

Figure 7.7.6: Habitat Suitability Model for Brown Long-eared Bat Species

Figure 7.7.7: Habitat Suitability Model for Barbastelle Bat Species