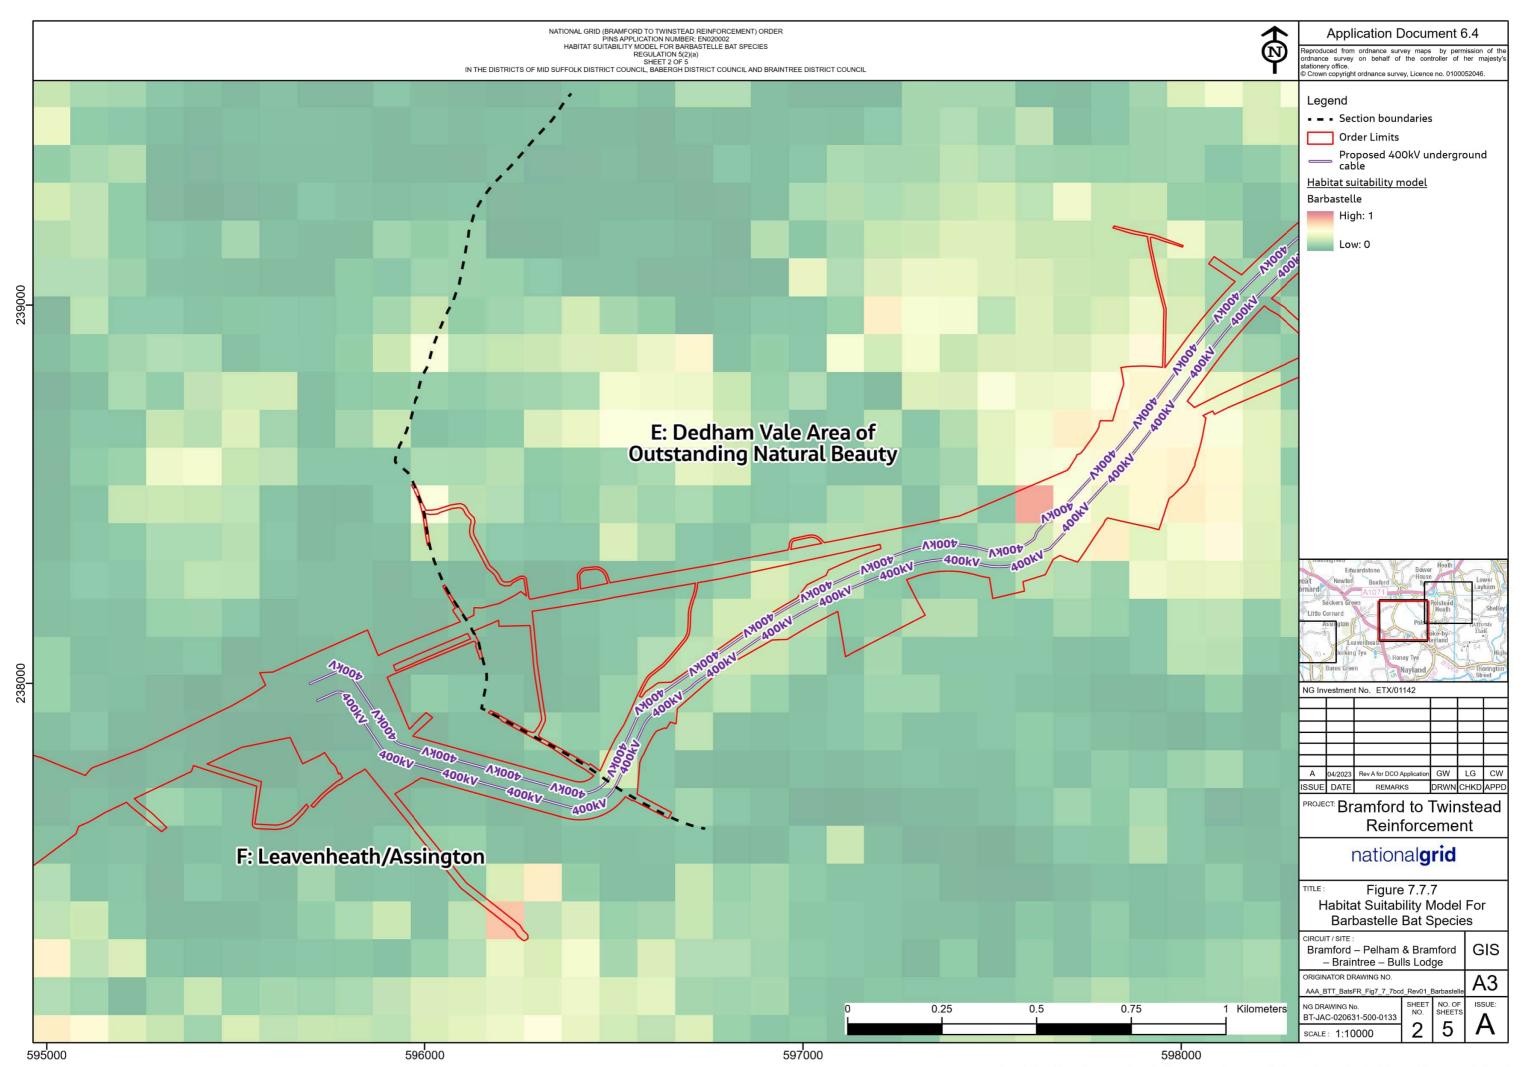

Figure 7.7.5: Habitat Suitability Model for Myotis Bat Species

Figure 7.7.6: Habitat Suitability Model for Brown Long-eared Bat Species

Figure 7.7.7: Habitat Suitability Model for Barbastelle Bat Species