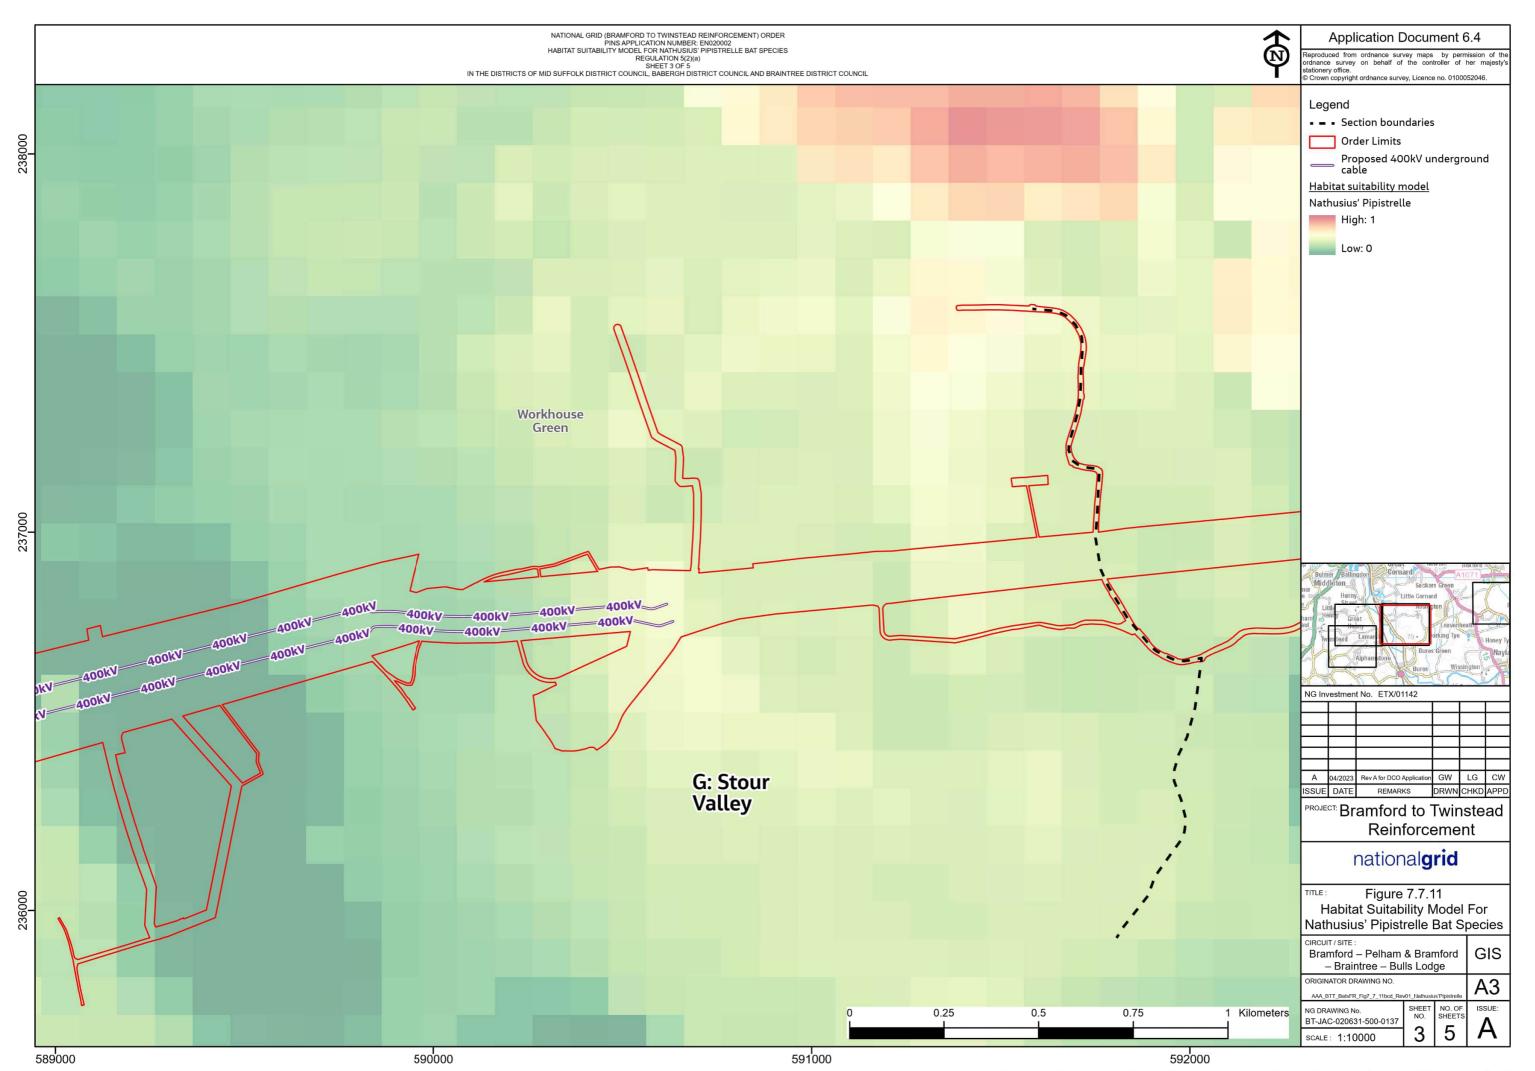

Figure 7.7.11: Habitat Suitability Model for Nathusius' Pipistrelle Bat Species

Figure 7.7.12: Habitat Suitability Model for Leisler's Bat Species

Page intentionally blank

National Grid House, Warwick Technology Park, Gallows Hill, Warwick. CV34 6DA United Kingdom