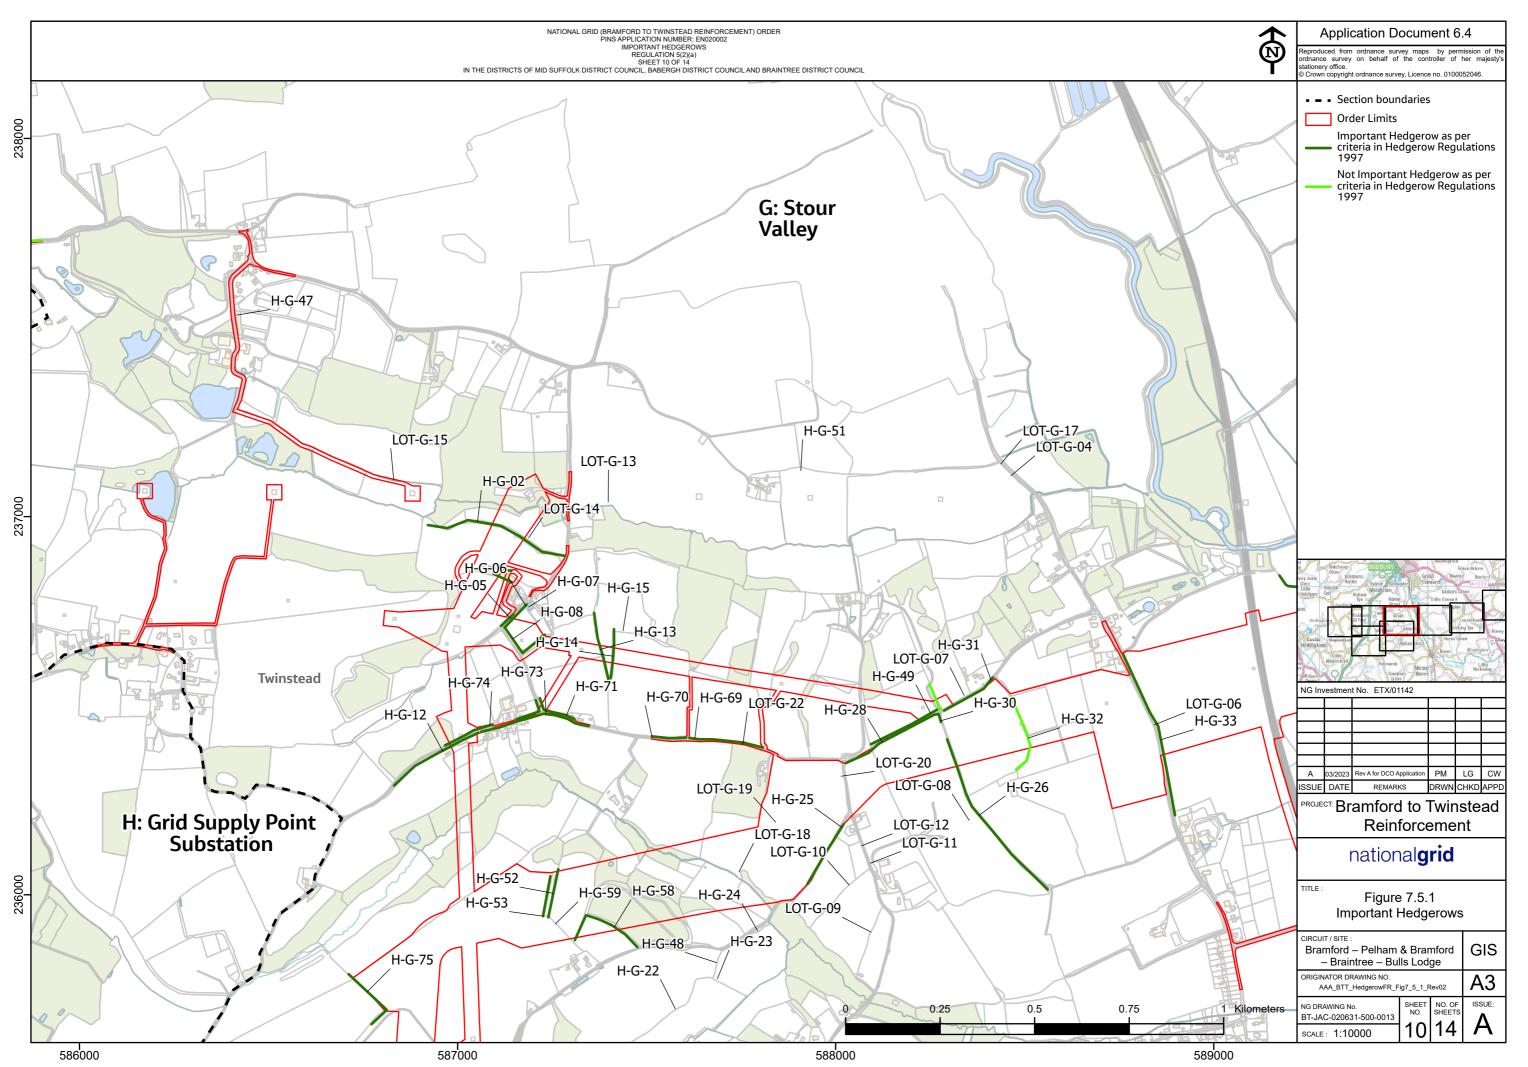

## **6.4.5 Environmental Statement Figures Part 5:**

Figure 7.5.1: Important Hedgerows

Figure 7.7.1: Bats - Desk Study

Figure 7.7.2: Previous Bat Survey

Figure 7.7.3: Bat Survey - Buildings

Figure 7.7.4: Bat Survey - Trees