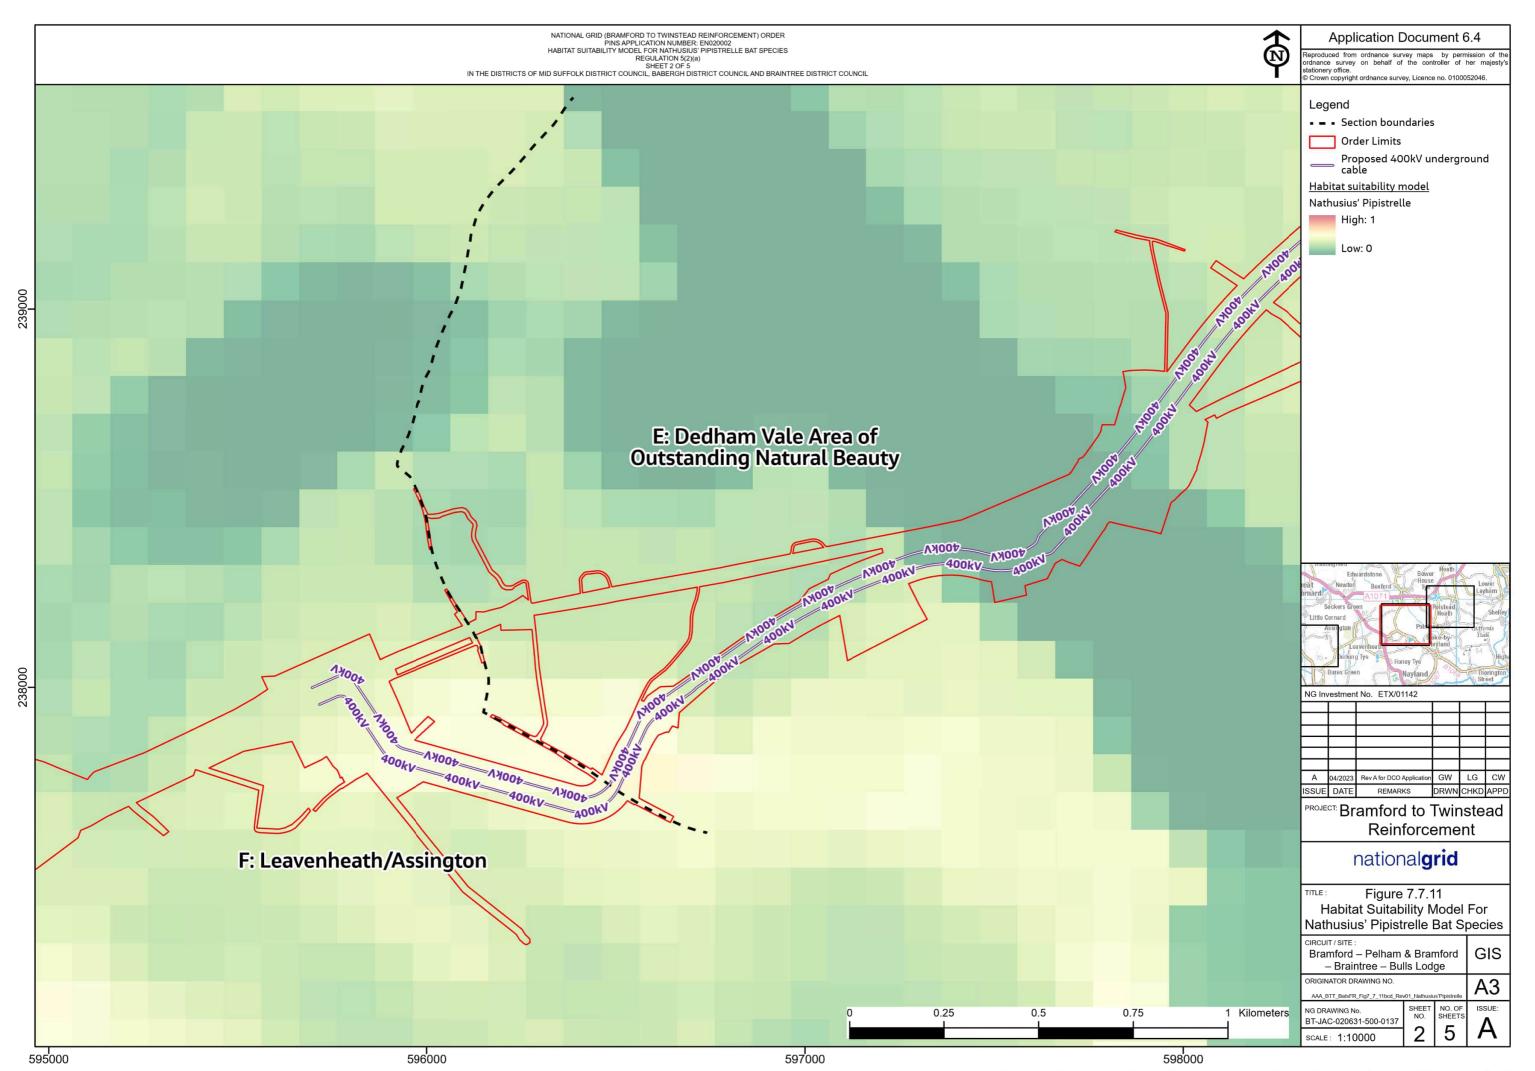

Figure 7.7.11: Habitat Suitability Model for Nathusius' Pipistrelle Bat Species

Figure 7.7.12: Habitat Suitability Model for Leisler's Bat Species

Page intentionally blank

National Grid House, Warwick Technology Park, Gallows Hill, Warwick. CV34 6DA United Kingdom