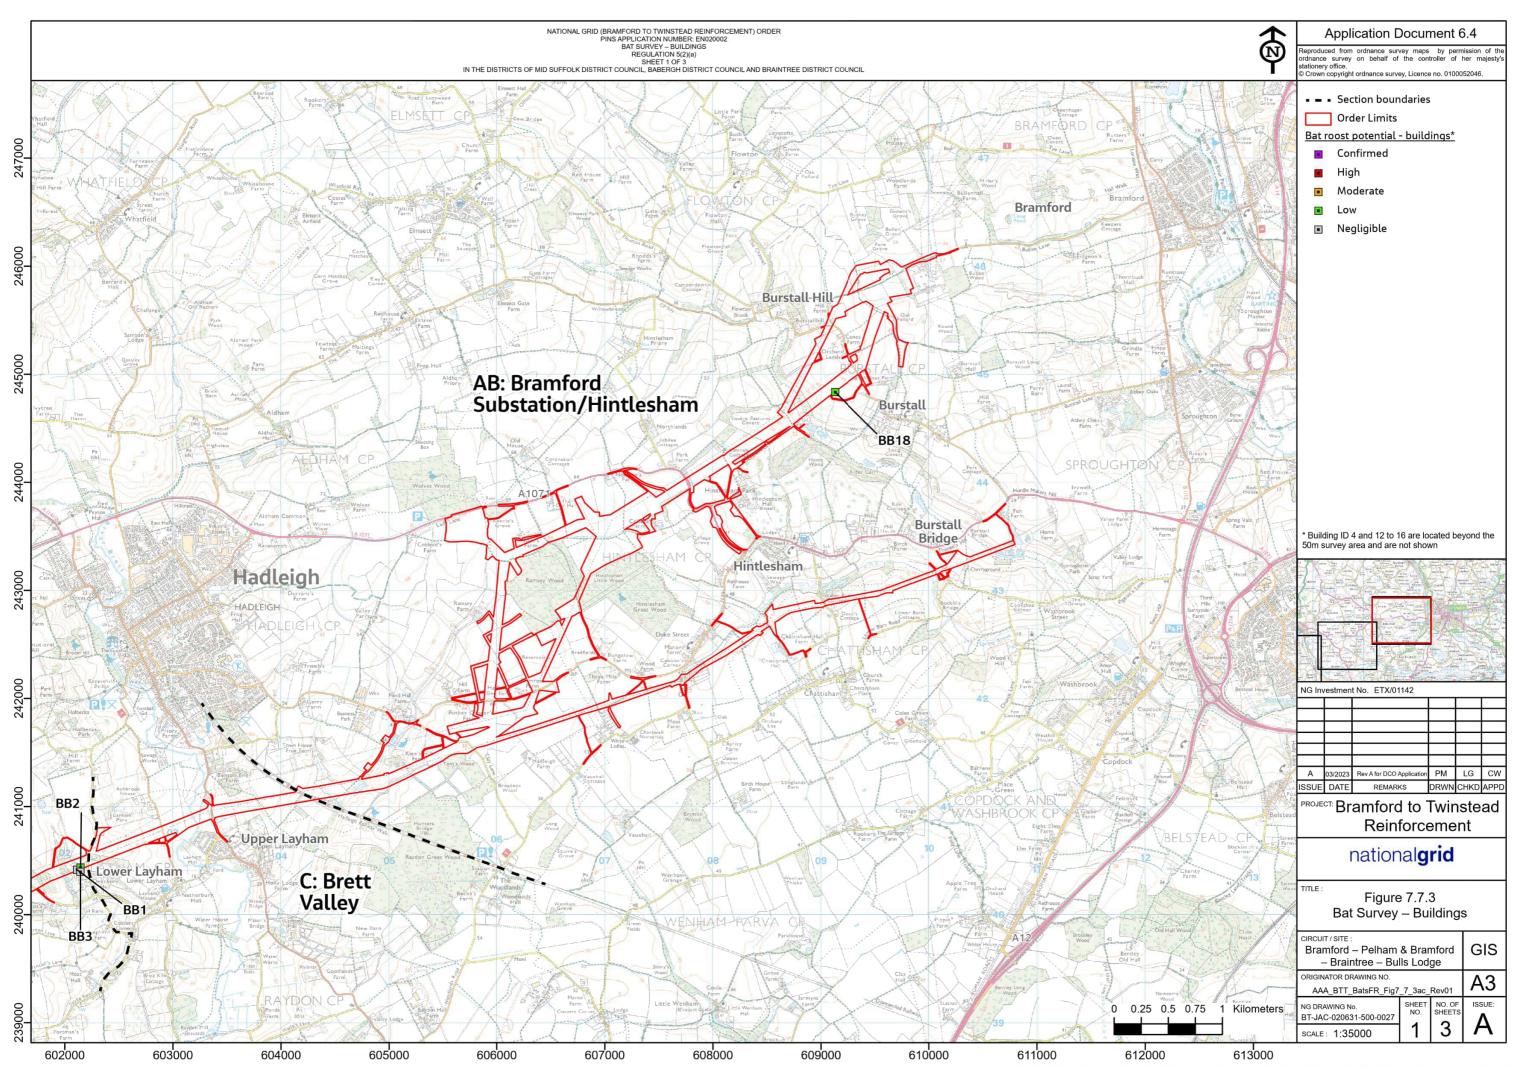

## **6.4.5 Environmental Statement Figures Part 5:**

Figure 7.5.1: Important Hedgerows

Figure 7.7.1: Bats - Desk Study

Figure 7.7.2: Previous Bat Survey

Figure 7.7.3: Bat Survey - Buildings

Figure 7.7.4: Bat Survey - Trees