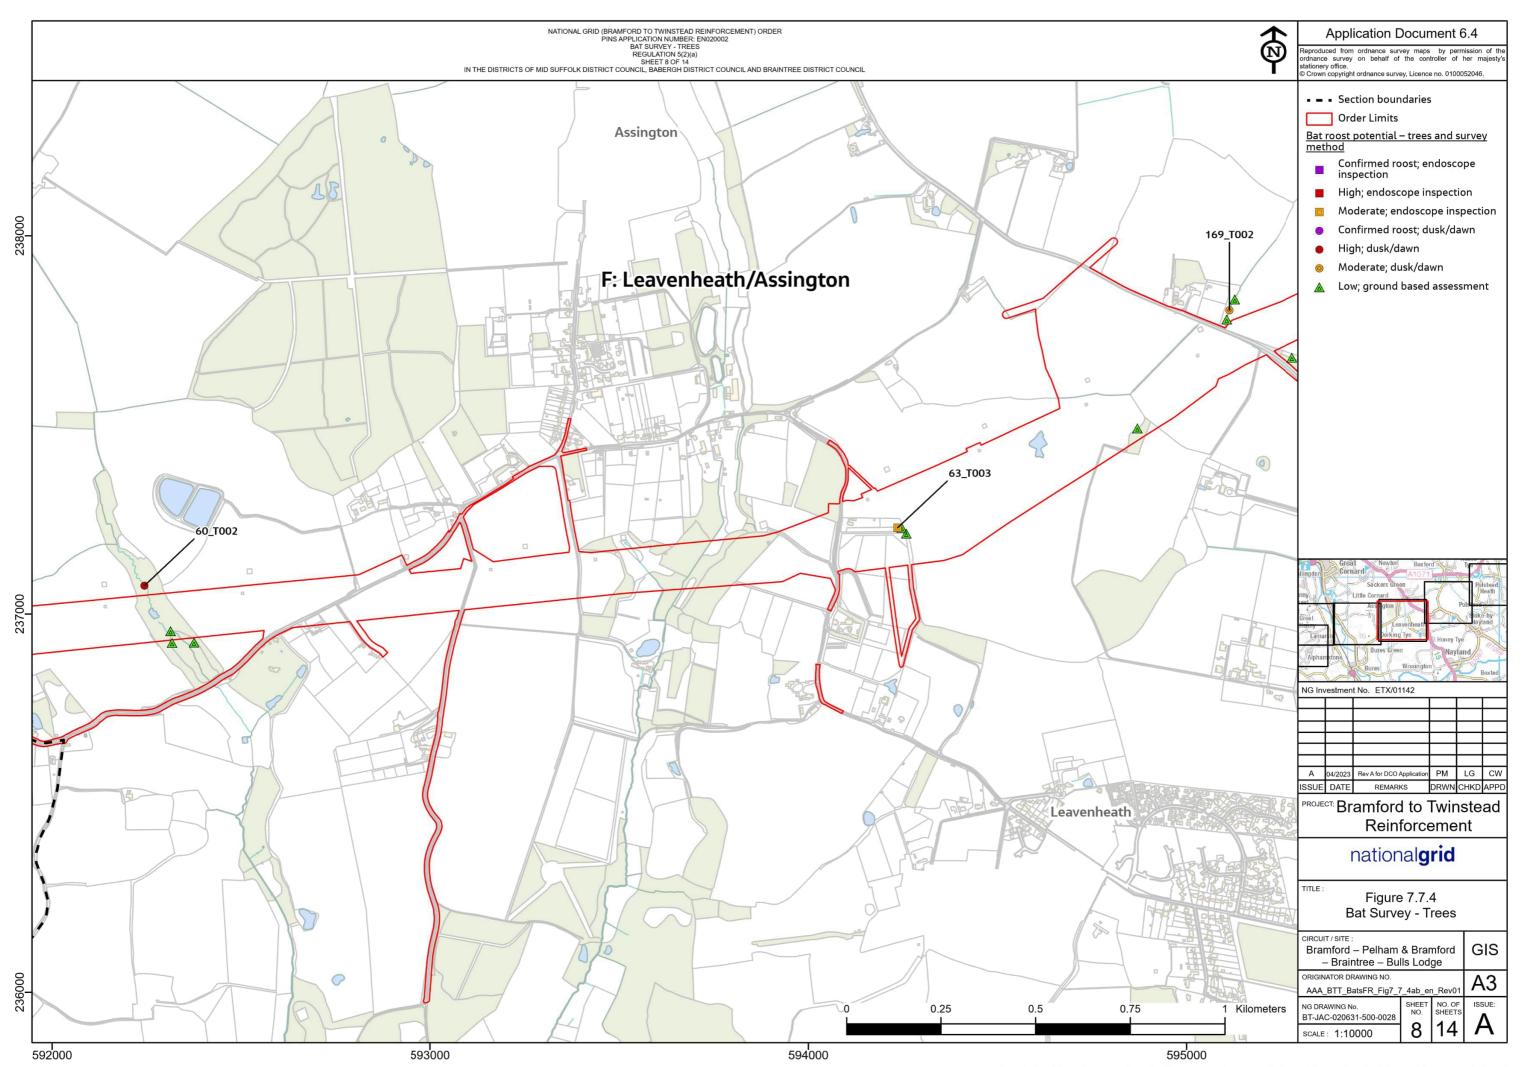

## **6.4.5 Environmental Statement Figures Part 5:**

Figure 7.5.1: Important Hedgerows

Figure 7.7.1: Bats - Desk Study

Figure 7.7.2: Previous Bat Survey

Figure 7.7.3: Bat Survey - Buildings

Figure 7.7.4: Bat Survey - Trees