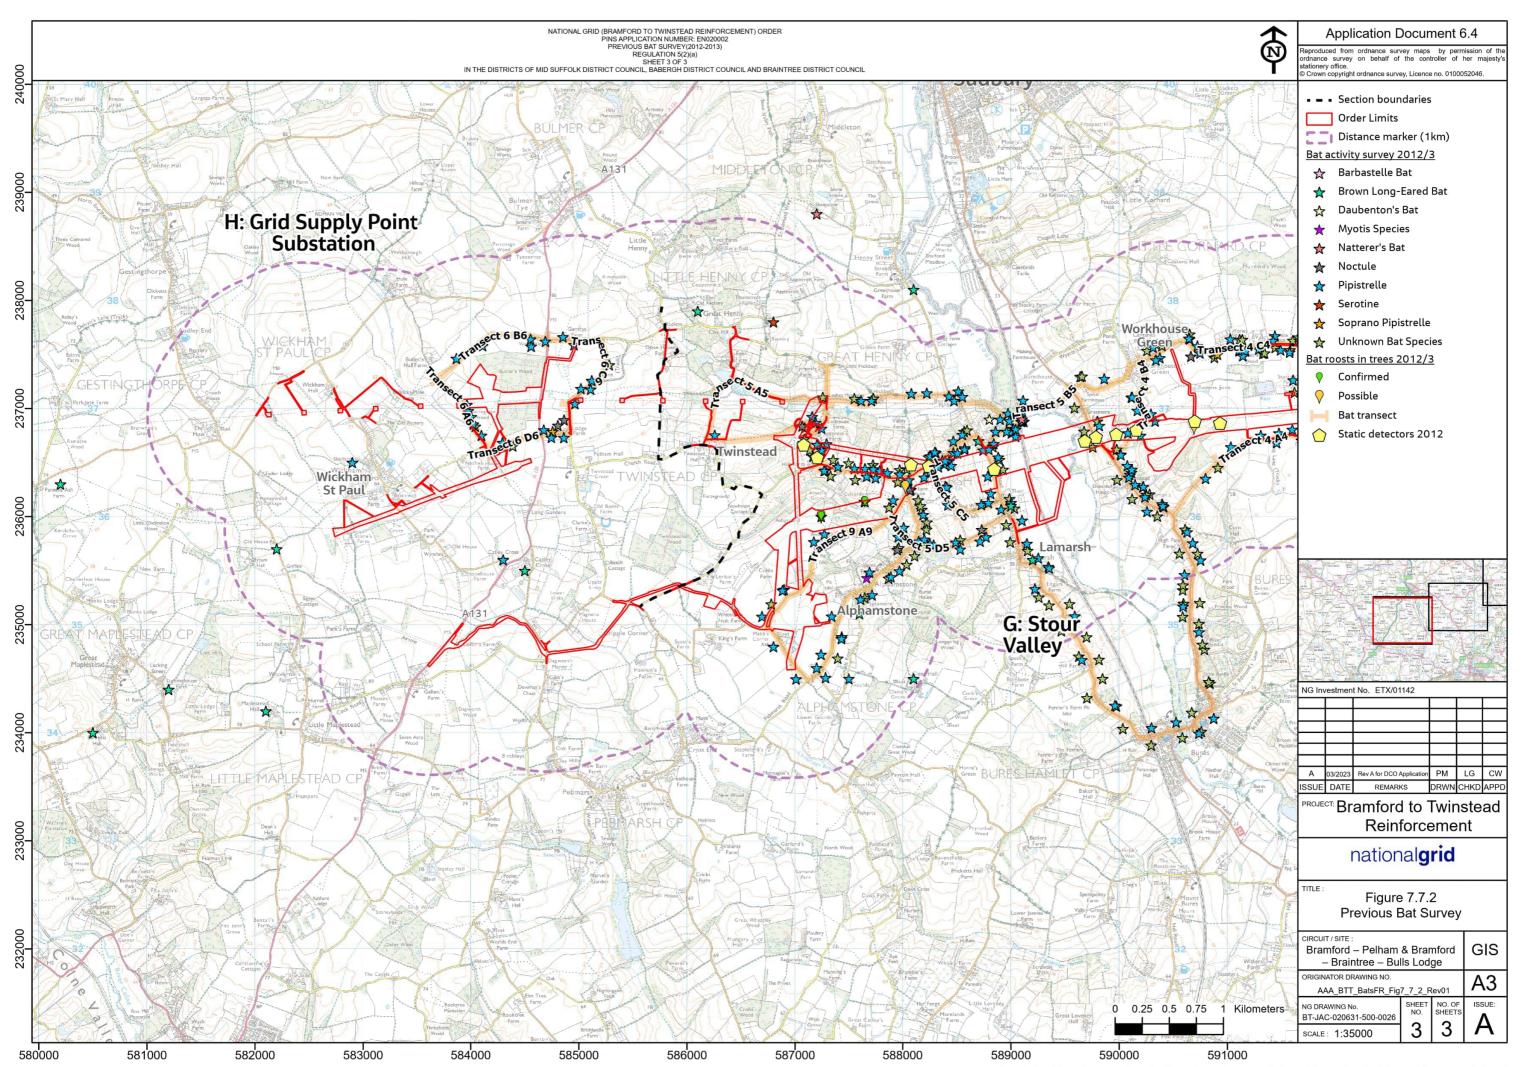

## **6.4.5 Environmental Statement Figures Part 5:**

Figure 7.5.1: Important Hedgerows

Figure 7.7.1: Bats - Desk Study

Figure 7.7.2: Previous Bat Survey

Figure 7.7.3: Bat Survey - Buildings

Figure 7.7.4: Bat Survey - Trees