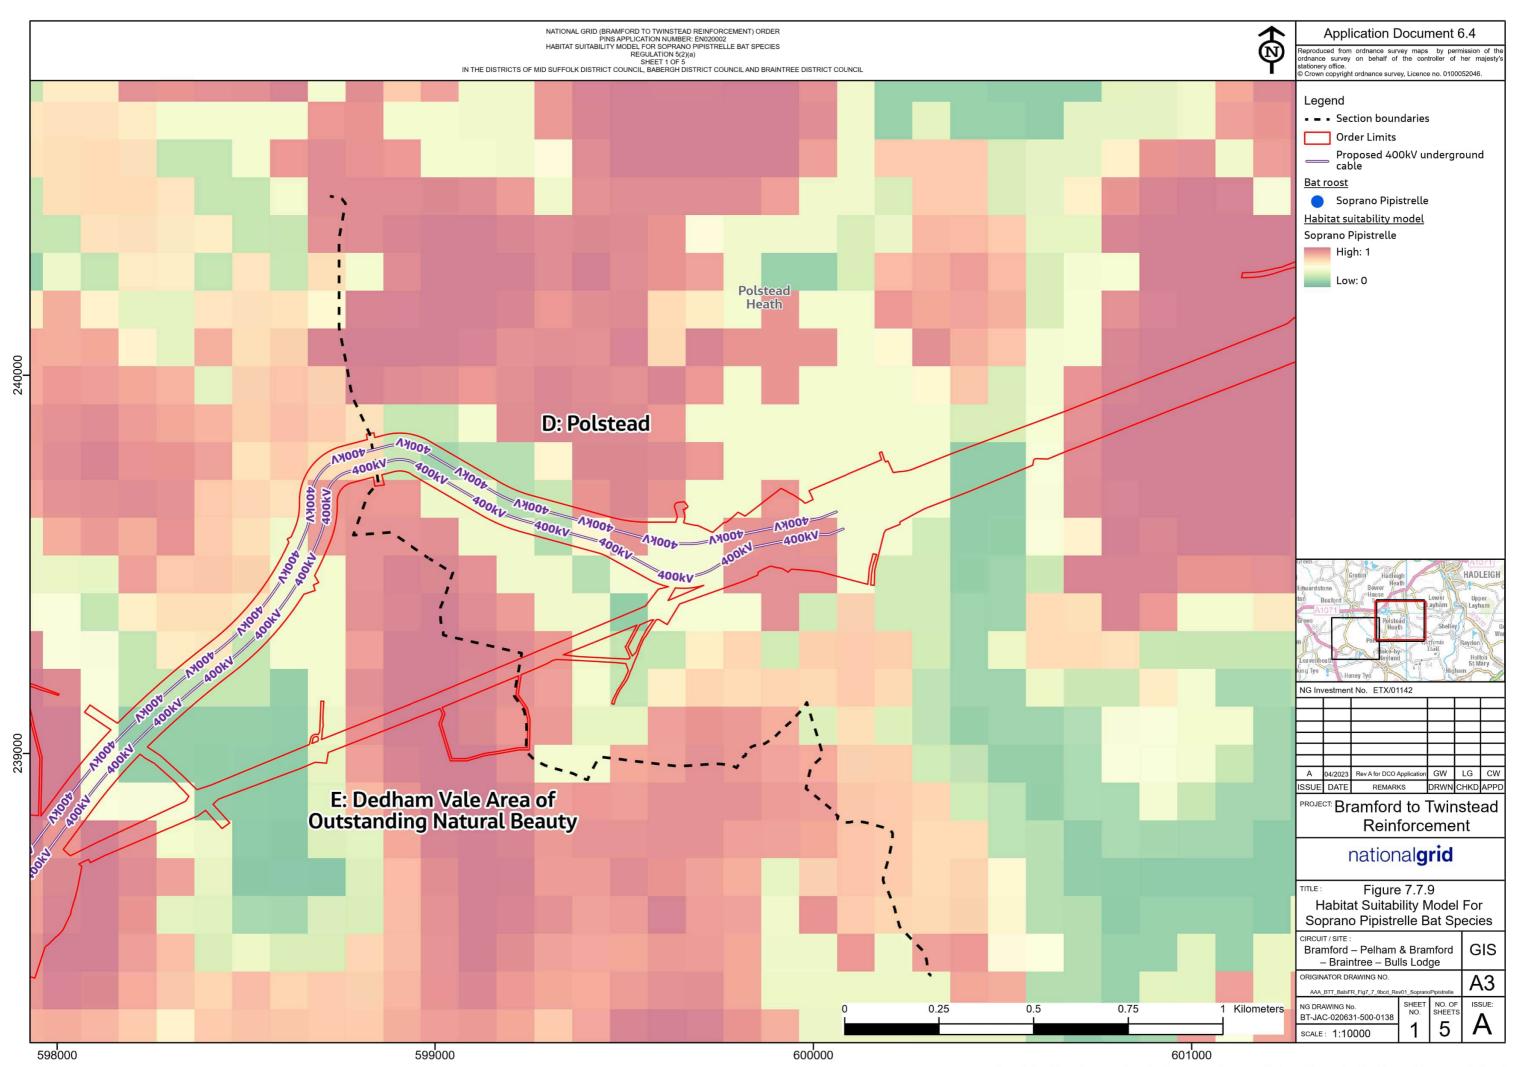

Figure 7.7.8: Habitat Suitability Model for Serotine Bat Species

Figure 7.7.9: Habitat Suitability Model for Soprano Pipistrelle Bat Species

Figure 7.7.10: Habitat Suitability Model for Common Pipistrelle Bat Species