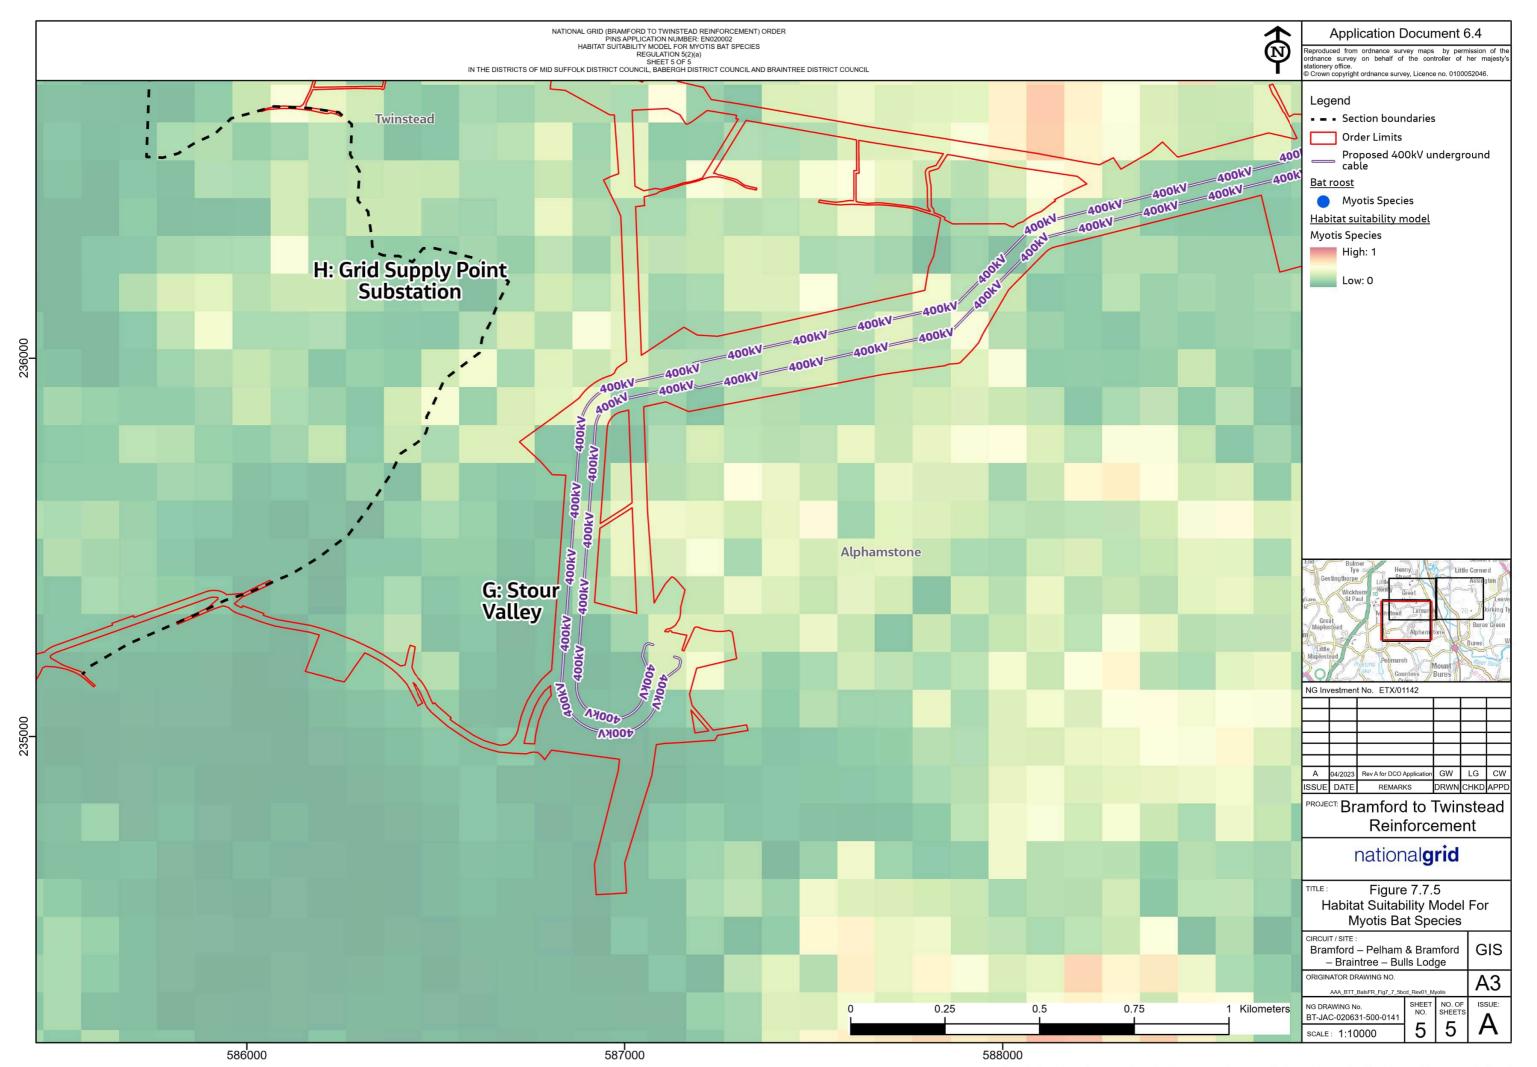

Figure 7.7.5: Habitat Suitability Model for Myotis Bat Species

Figure 7.7.6: Habitat Suitability Model for Brown Long-eared Bat Species

Figure 7.7.7: Habitat Suitability Model for Barbastelle Bat Species