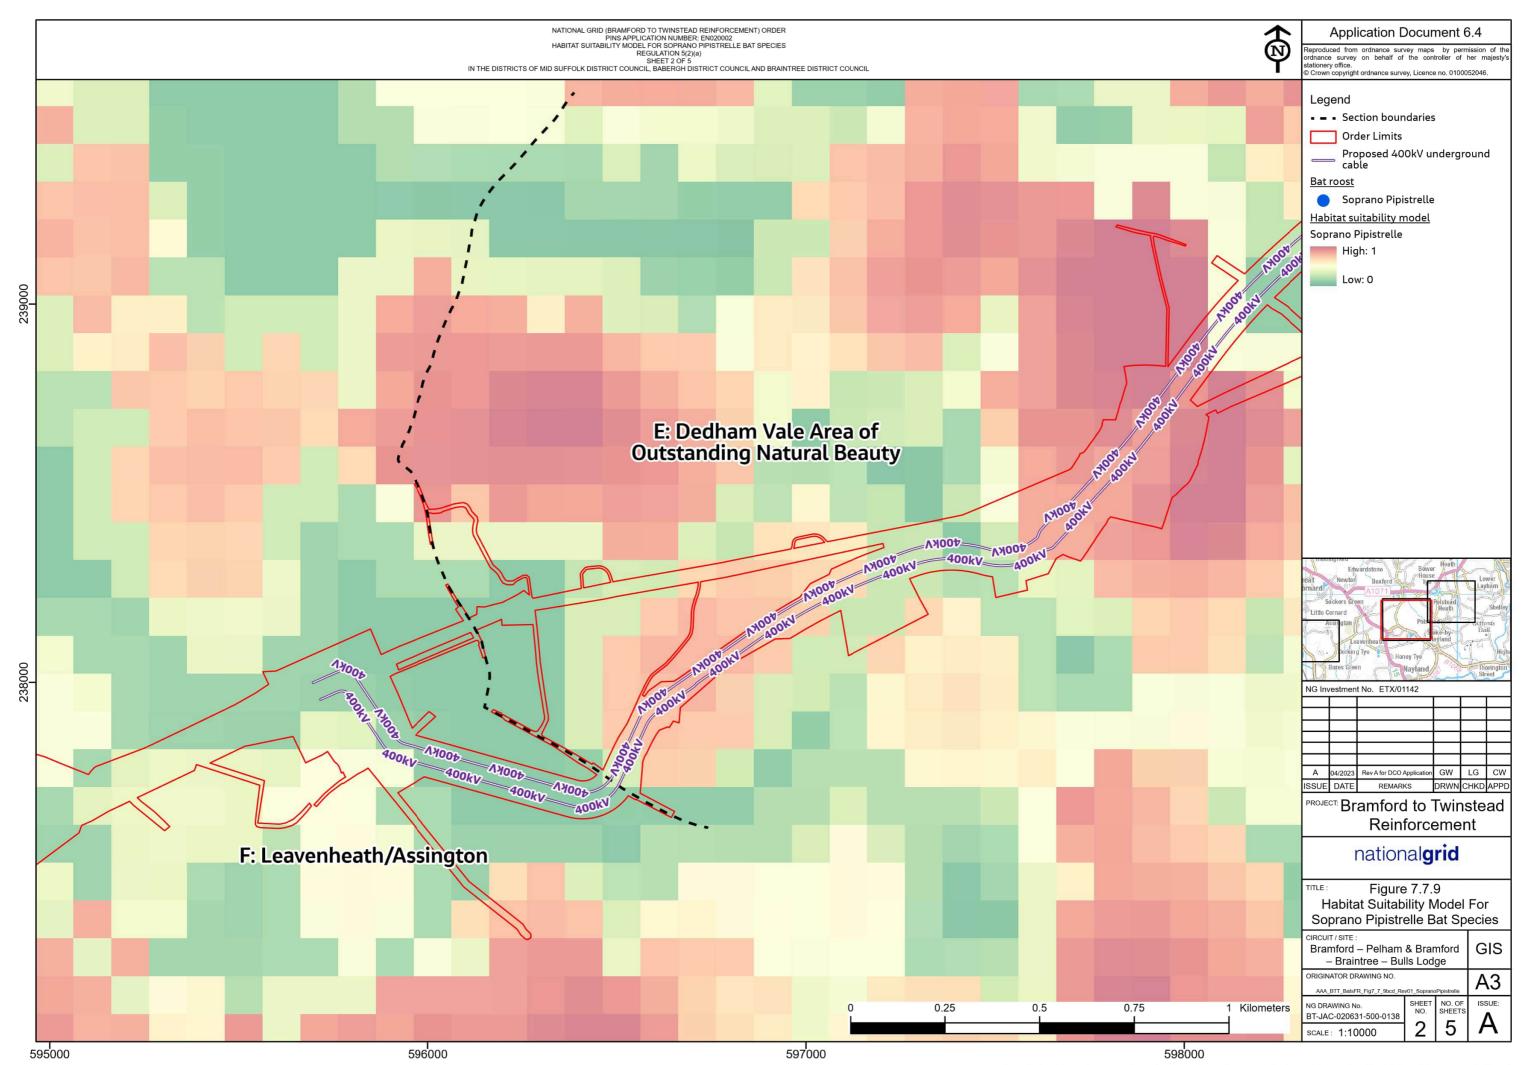

Figure 7.7.8: Habitat Suitability Model for Serotine Bat Species

Figure 7.7.9: Habitat Suitability Model for Soprano Pipistrelle Bat Species

Figure 7.7.10: Habitat Suitability Model for Common Pipistrelle Bat Species