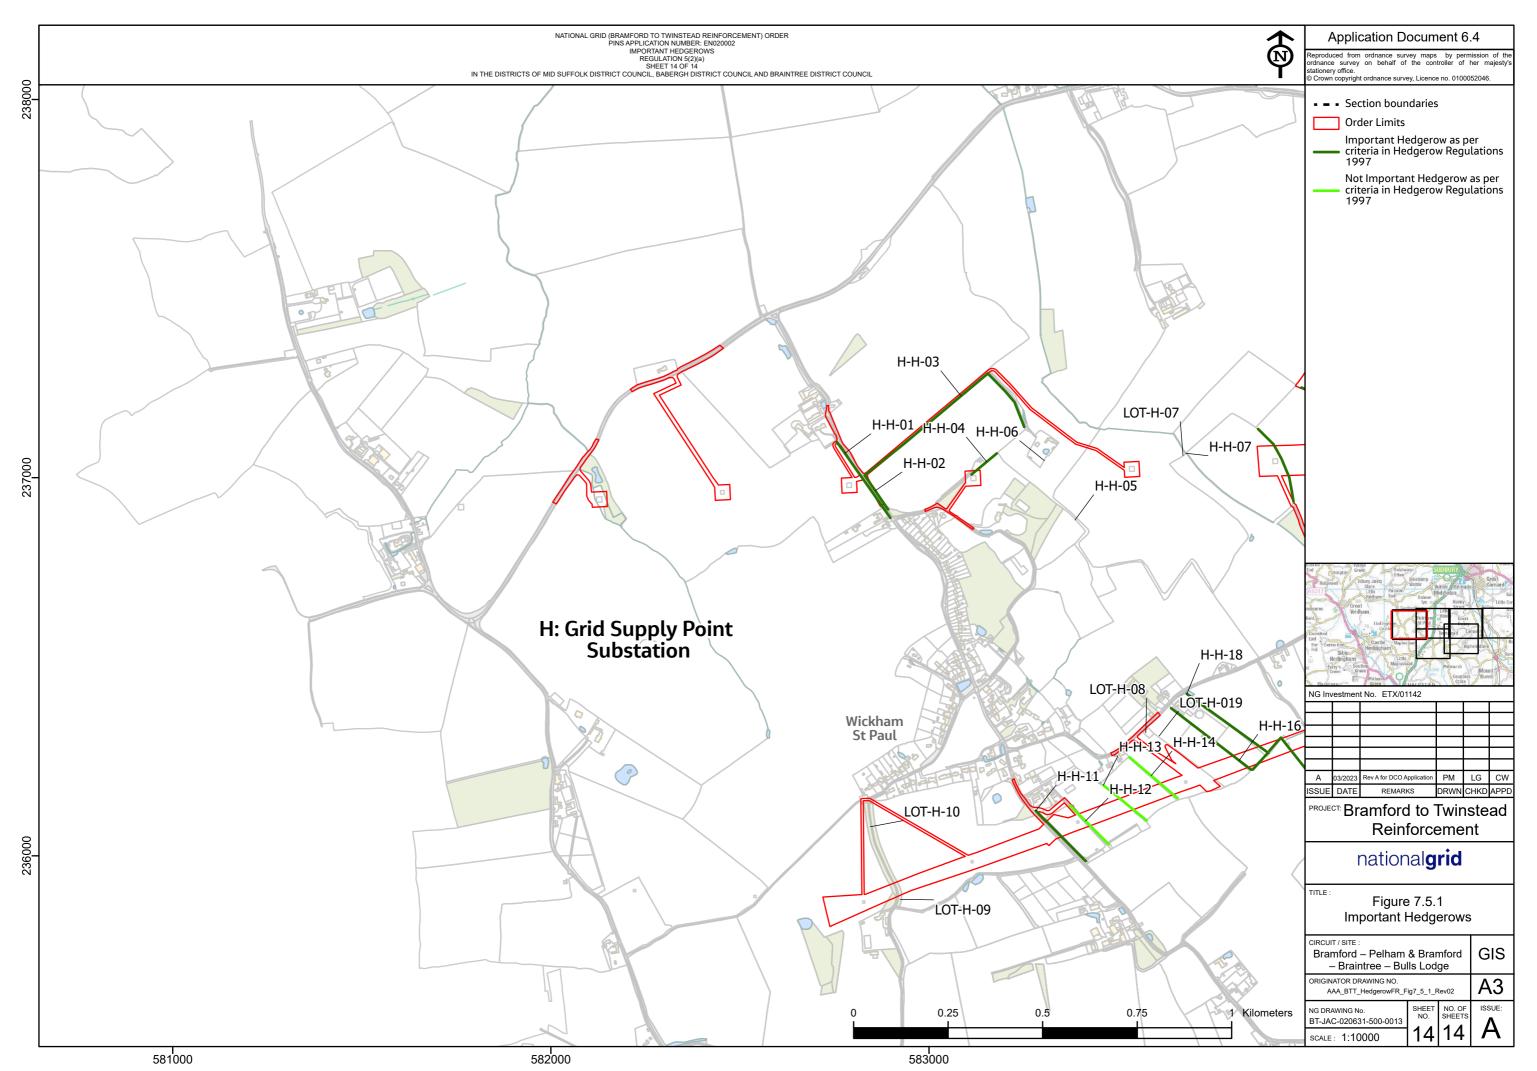

## **6.4.5 Environmental Statement Figures Part 5:**

Figure 7.5.1: Important Hedgerows

Figure 7.7.1: Bats - Desk Study

Figure 7.7.2: Previous Bat Survey

Figure 7.7.3: Bat Survey - Buildings

Figure 7.7.4: Bat Survey - Trees