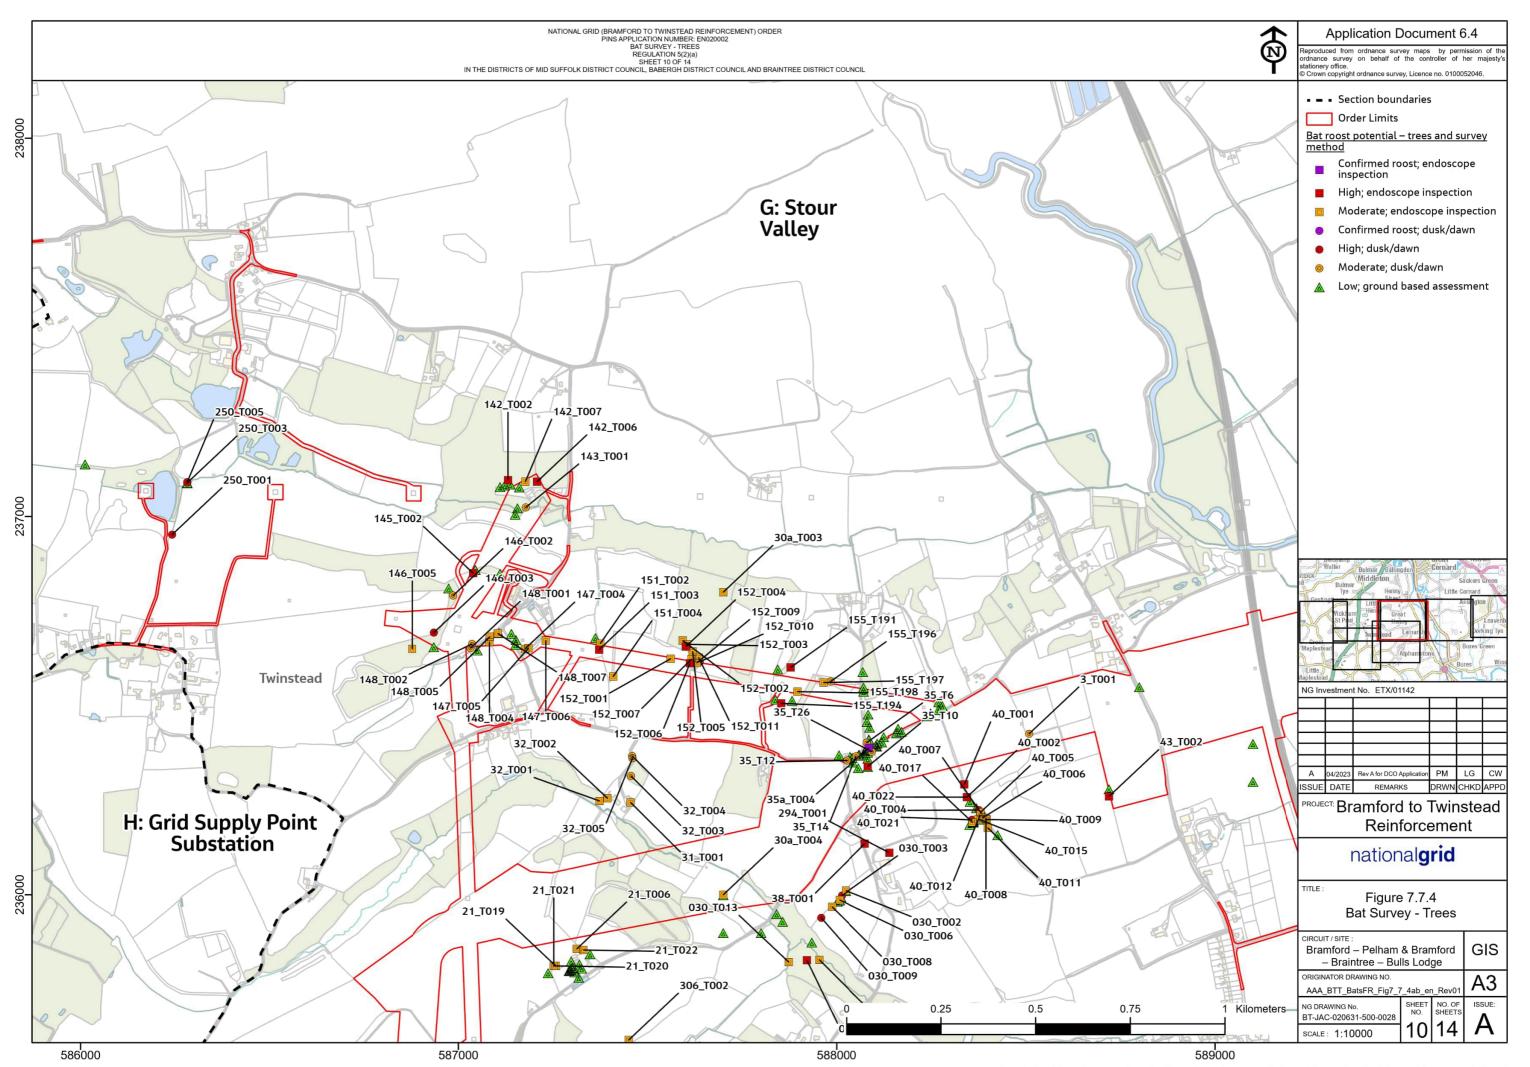

## **6.4.5 Environmental Statement Figures Part 5:**

Figure 7.5.1: Important Hedgerows

Figure 7.7.1: Bats - Desk Study

Figure 7.7.2: Previous Bat Survey

Figure 7.7.3: Bat Survey - Buildings

Figure 7.7.4: Bat Survey - Trees