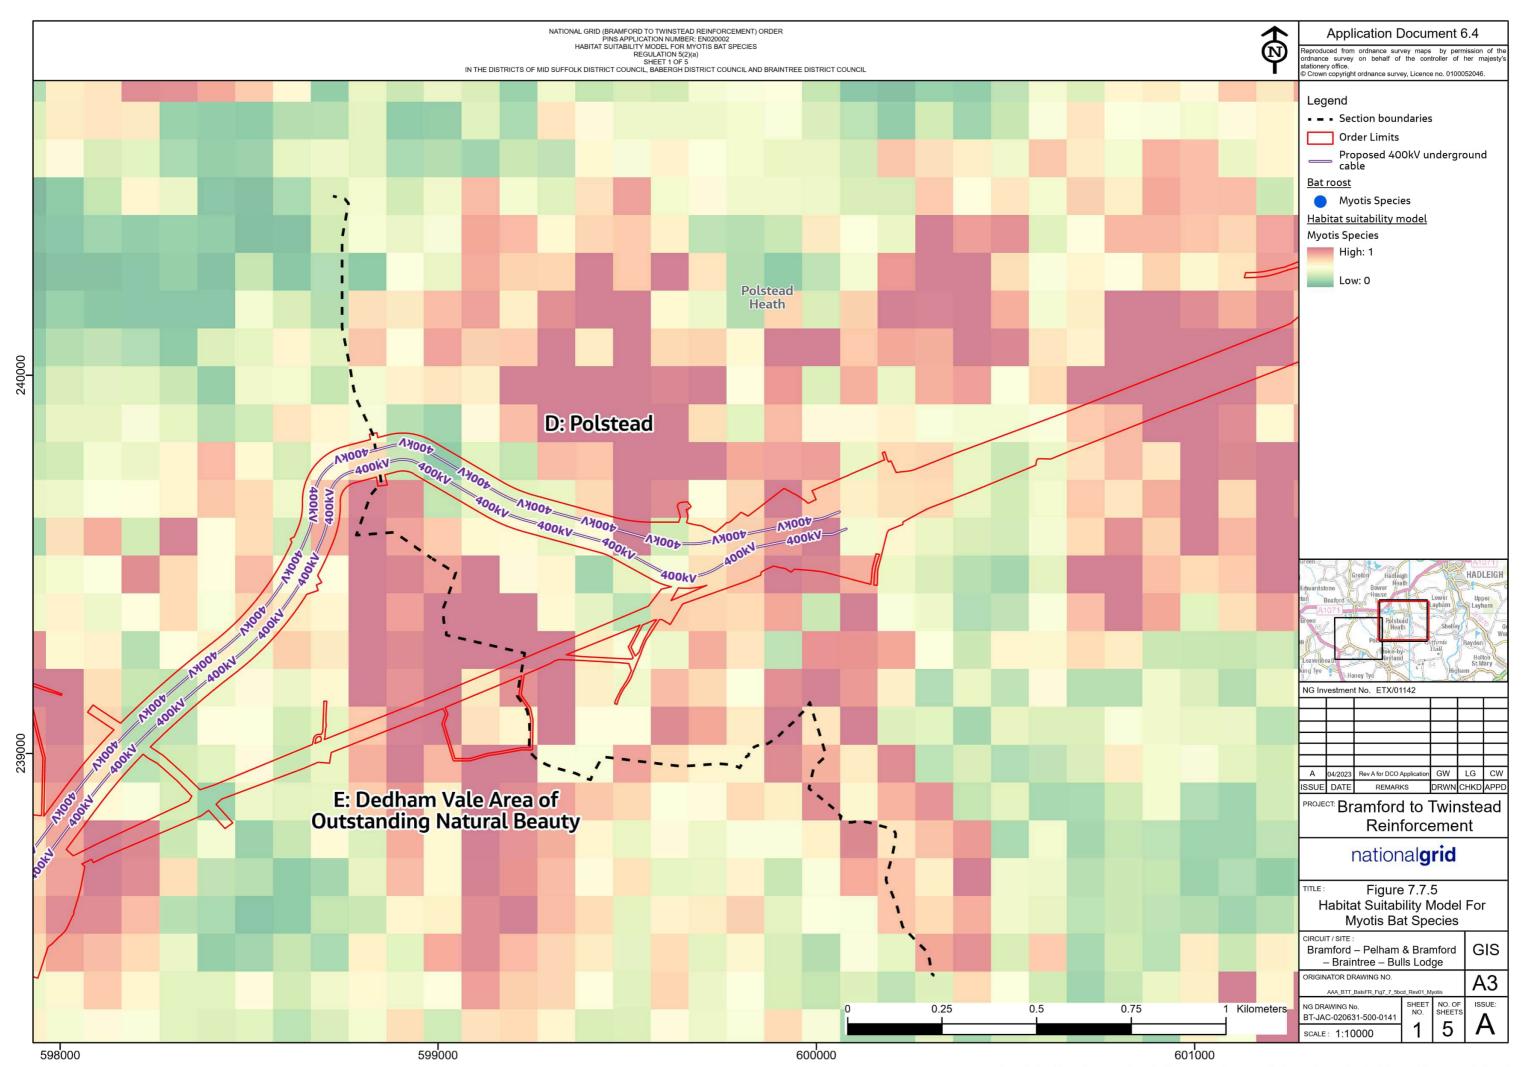

Figure 7.7.5: Habitat Suitability Model for Myotis Bat Species

Figure 7.7.6: Habitat Suitability Model for Brown Long-eared Bat Species

Figure 7.7.7: Habitat Suitability Model for Barbastelle Bat Species