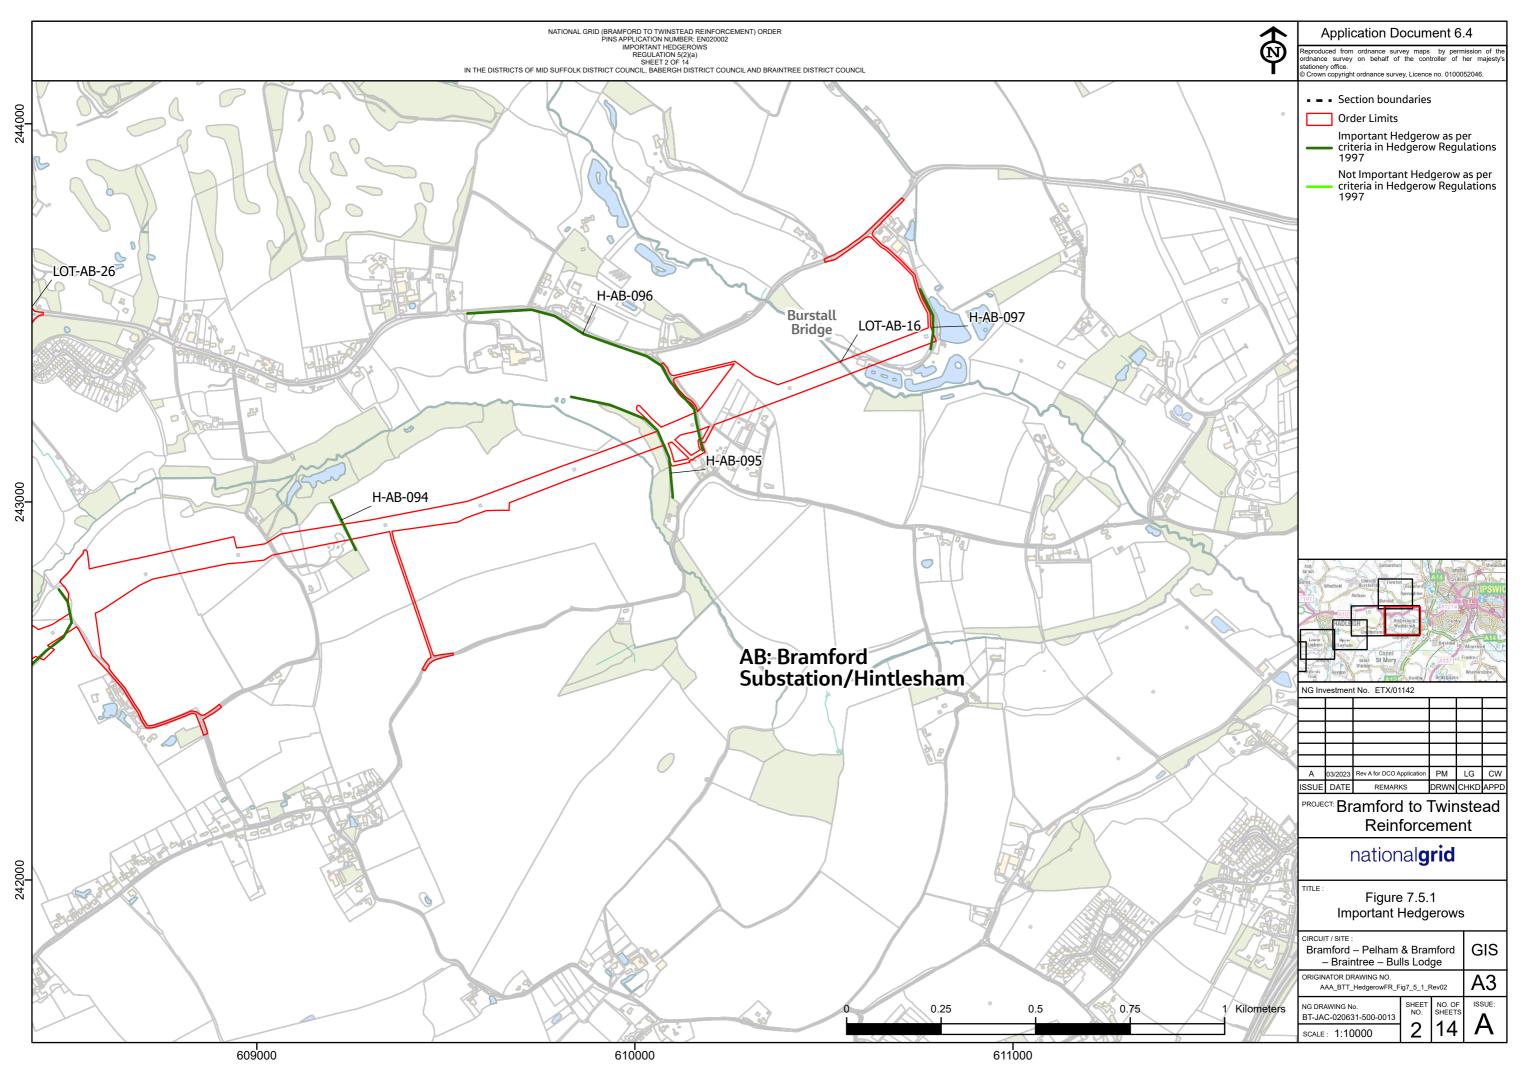

## **6.4.5 Environmental Statement Figures Part 5:**

Figure 7.5.1: Important Hedgerows

Figure 7.7.1: Bats - Desk Study

Figure 7.7.2: Previous Bat Survey

Figure 7.7.3: Bat Survey - Buildings

Figure 7.7.4: Bat Survey - Trees