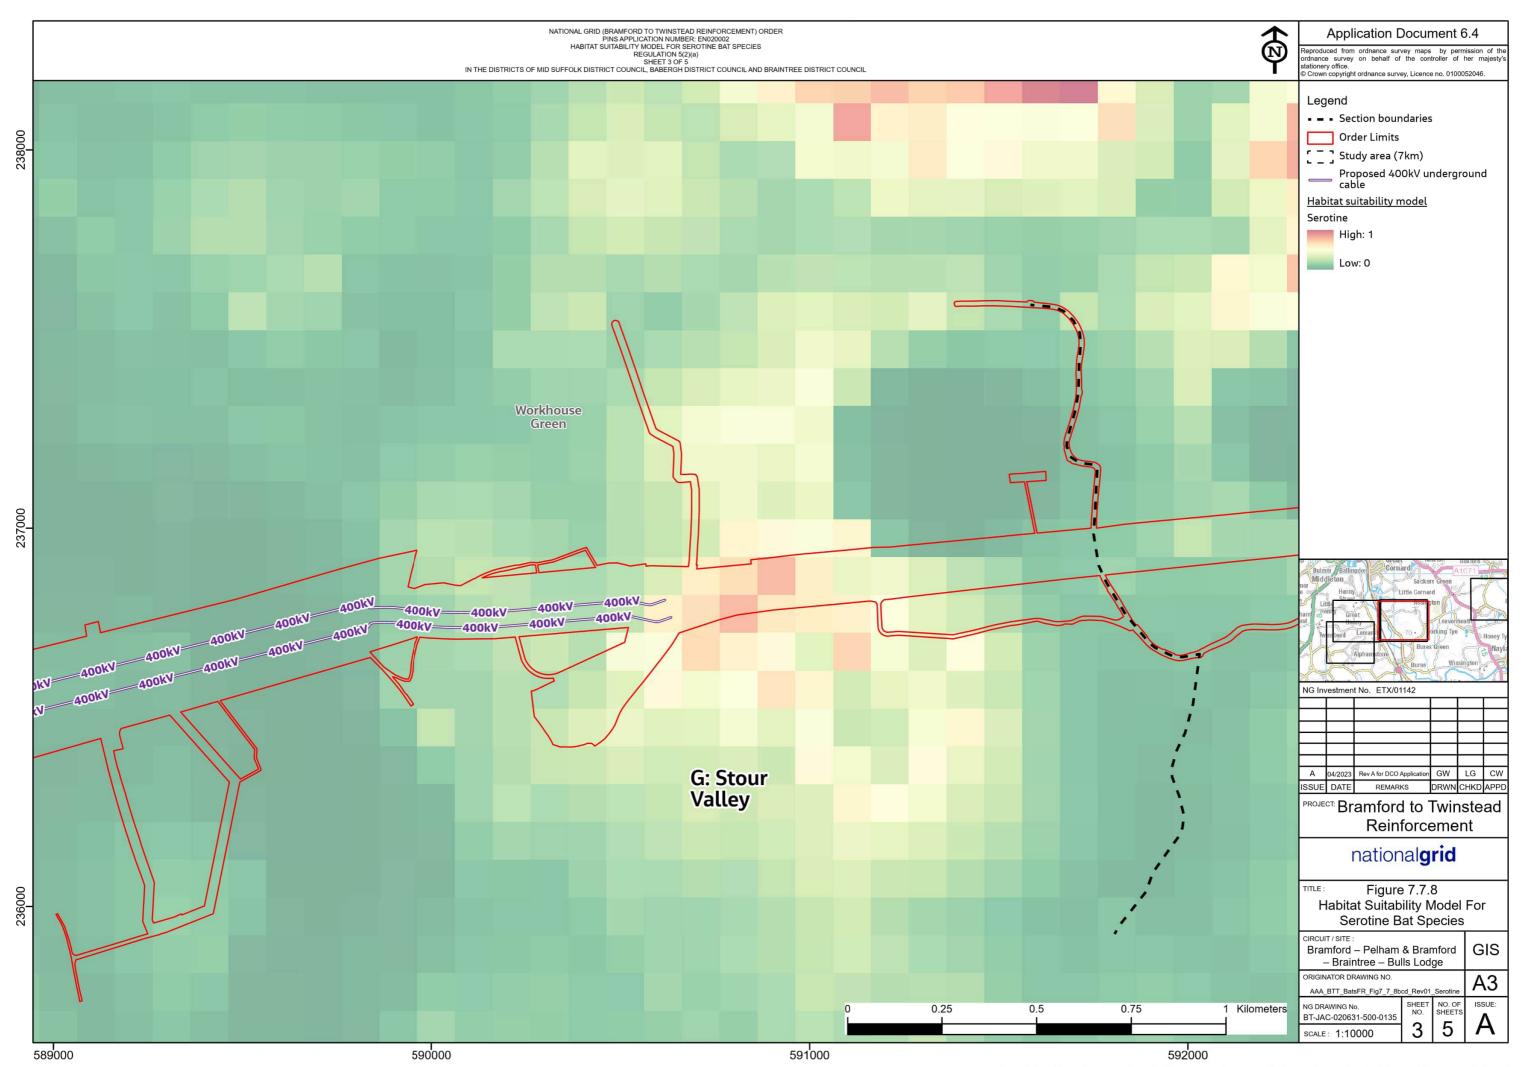

Figure 7.7.8: Habitat Suitability Model for Serotine Bat Species

Figure 7.7.9: Habitat Suitability Model for Soprano Pipistrelle Bat Species

Figure 7.7.10: Habitat Suitability Model for Common Pipistrelle Bat Species