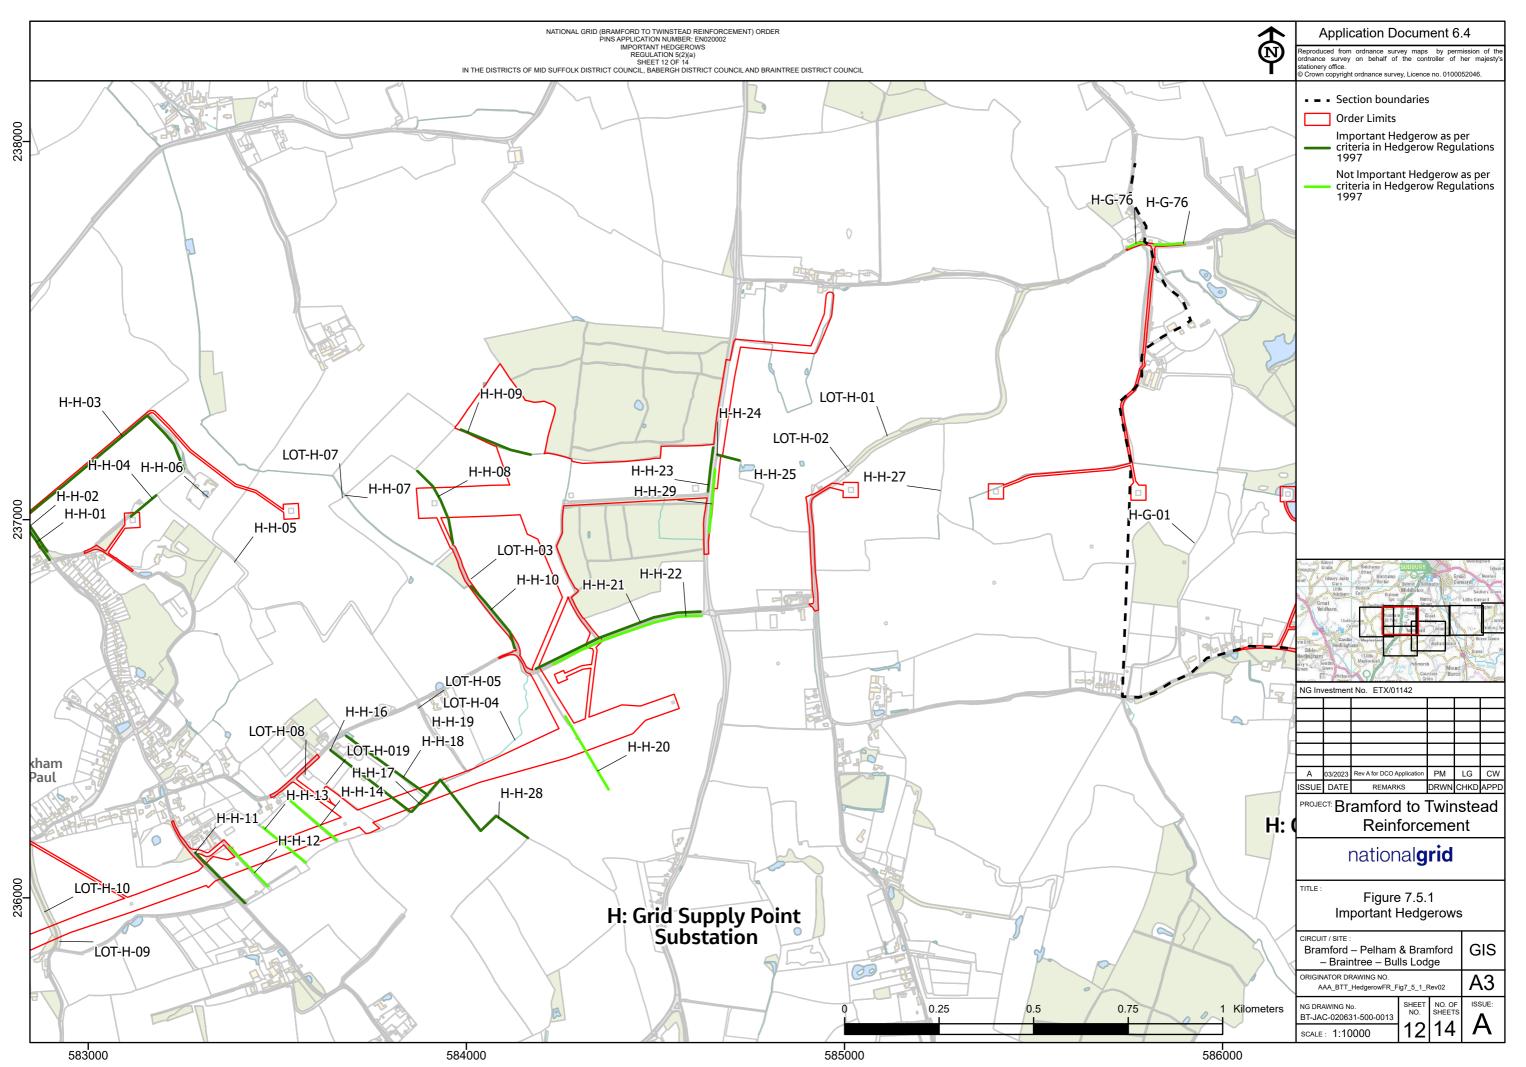

## **6.4.5 Environmental Statement Figures Part 5:**

Figure 7.5.1: Important Hedgerows

Figure 7.7.1: Bats - Desk Study

Figure 7.7.2: Previous Bat Survey

Figure 7.7.3: Bat Survey - Buildings

Figure 7.7.4: Bat Survey - Trees