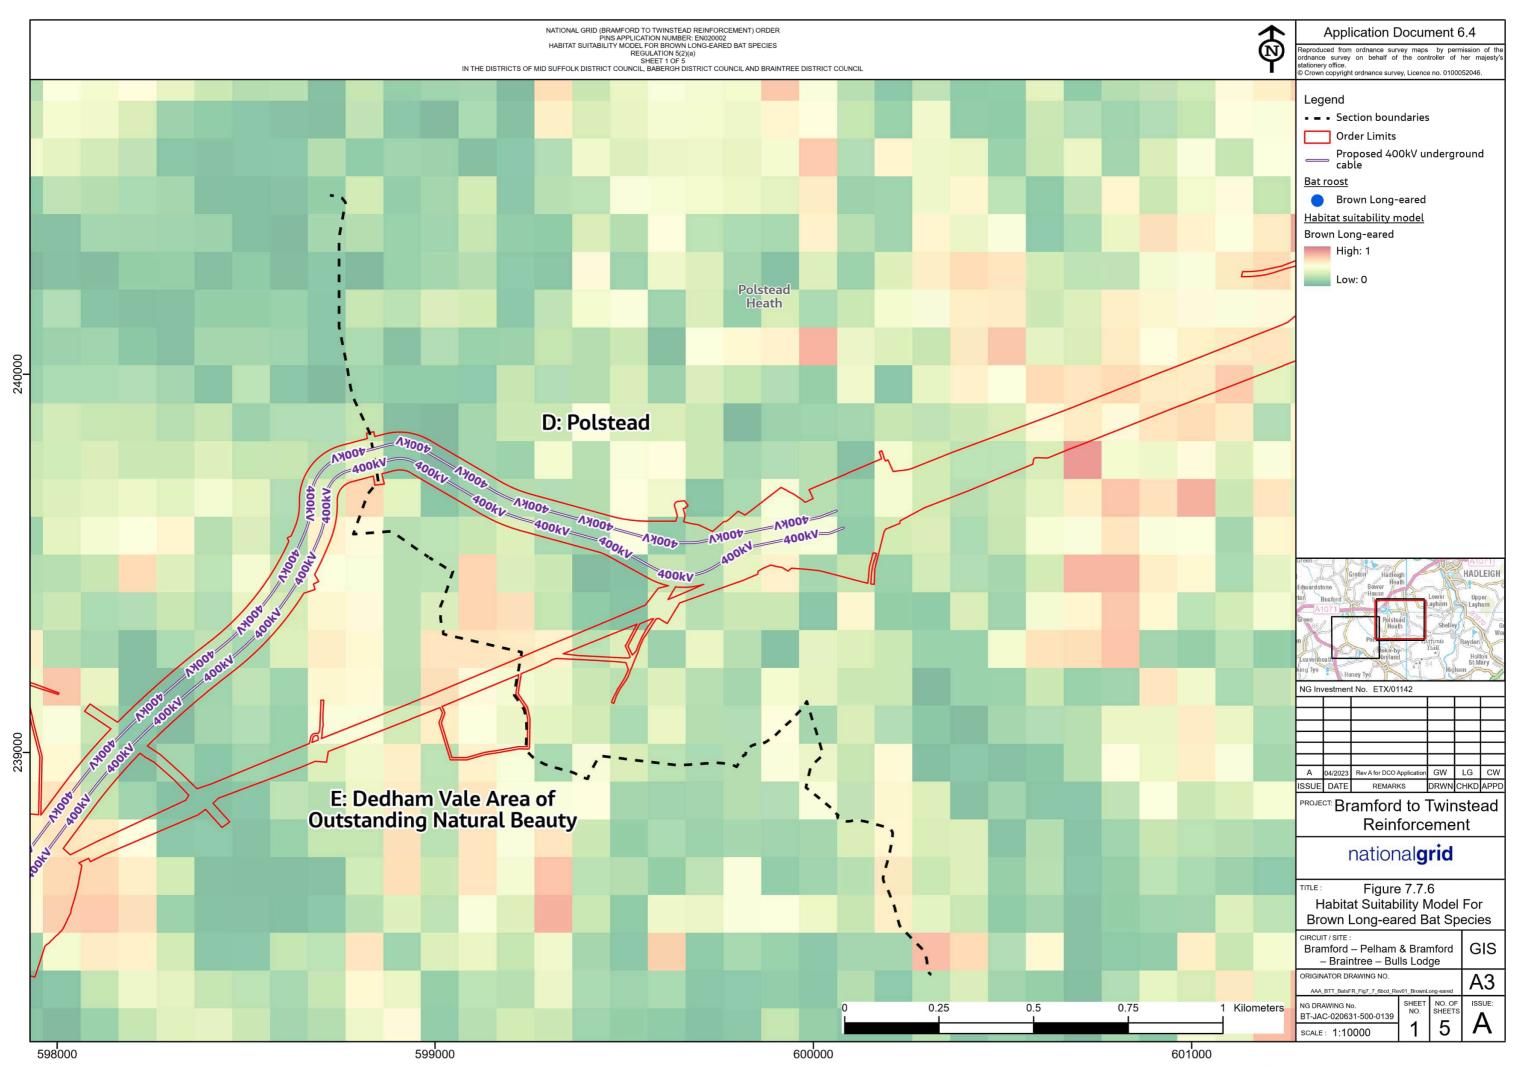

Figure 7.7.5: Habitat Suitability Model for Myotis Bat Species

Figure 7.7.6: Habitat Suitability Model for Brown Long-eared Bat Species

Figure 7.7.7: Habitat Suitability Model for Barbastelle Bat Species