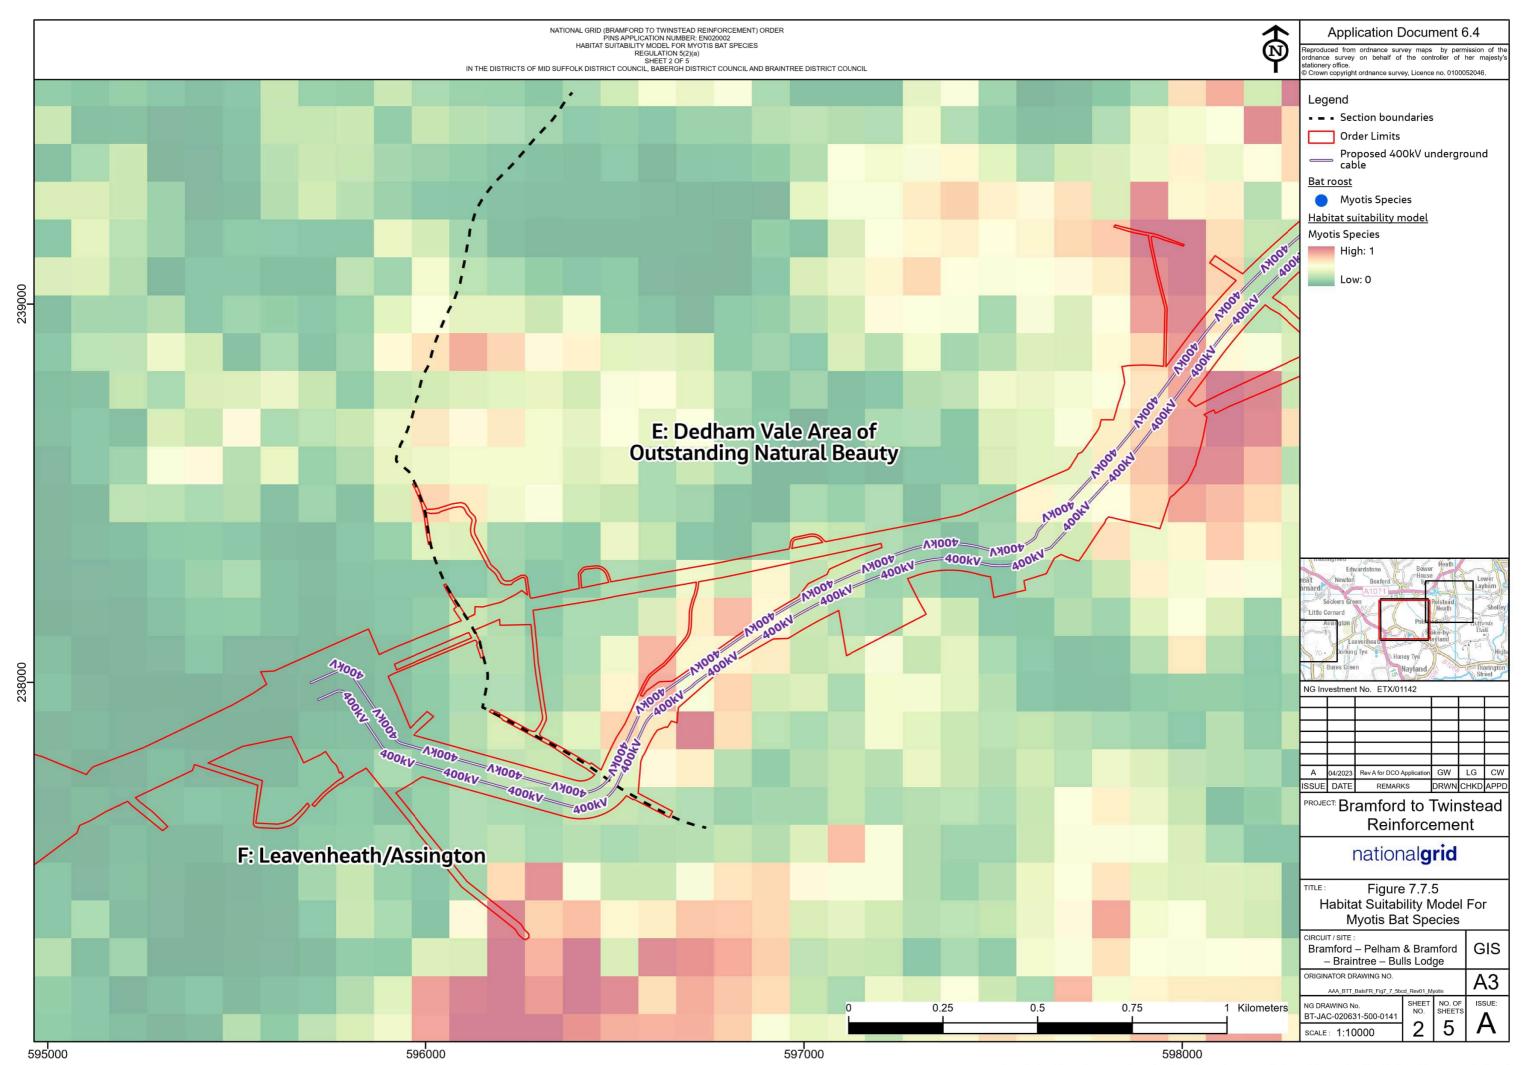

Figure 7.7.5: Habitat Suitability Model for Myotis Bat Species

Figure 7.7.6: Habitat Suitability Model for Brown Long-eared Bat Species

Figure 7.7.7: Habitat Suitability Model for Barbastelle Bat Species