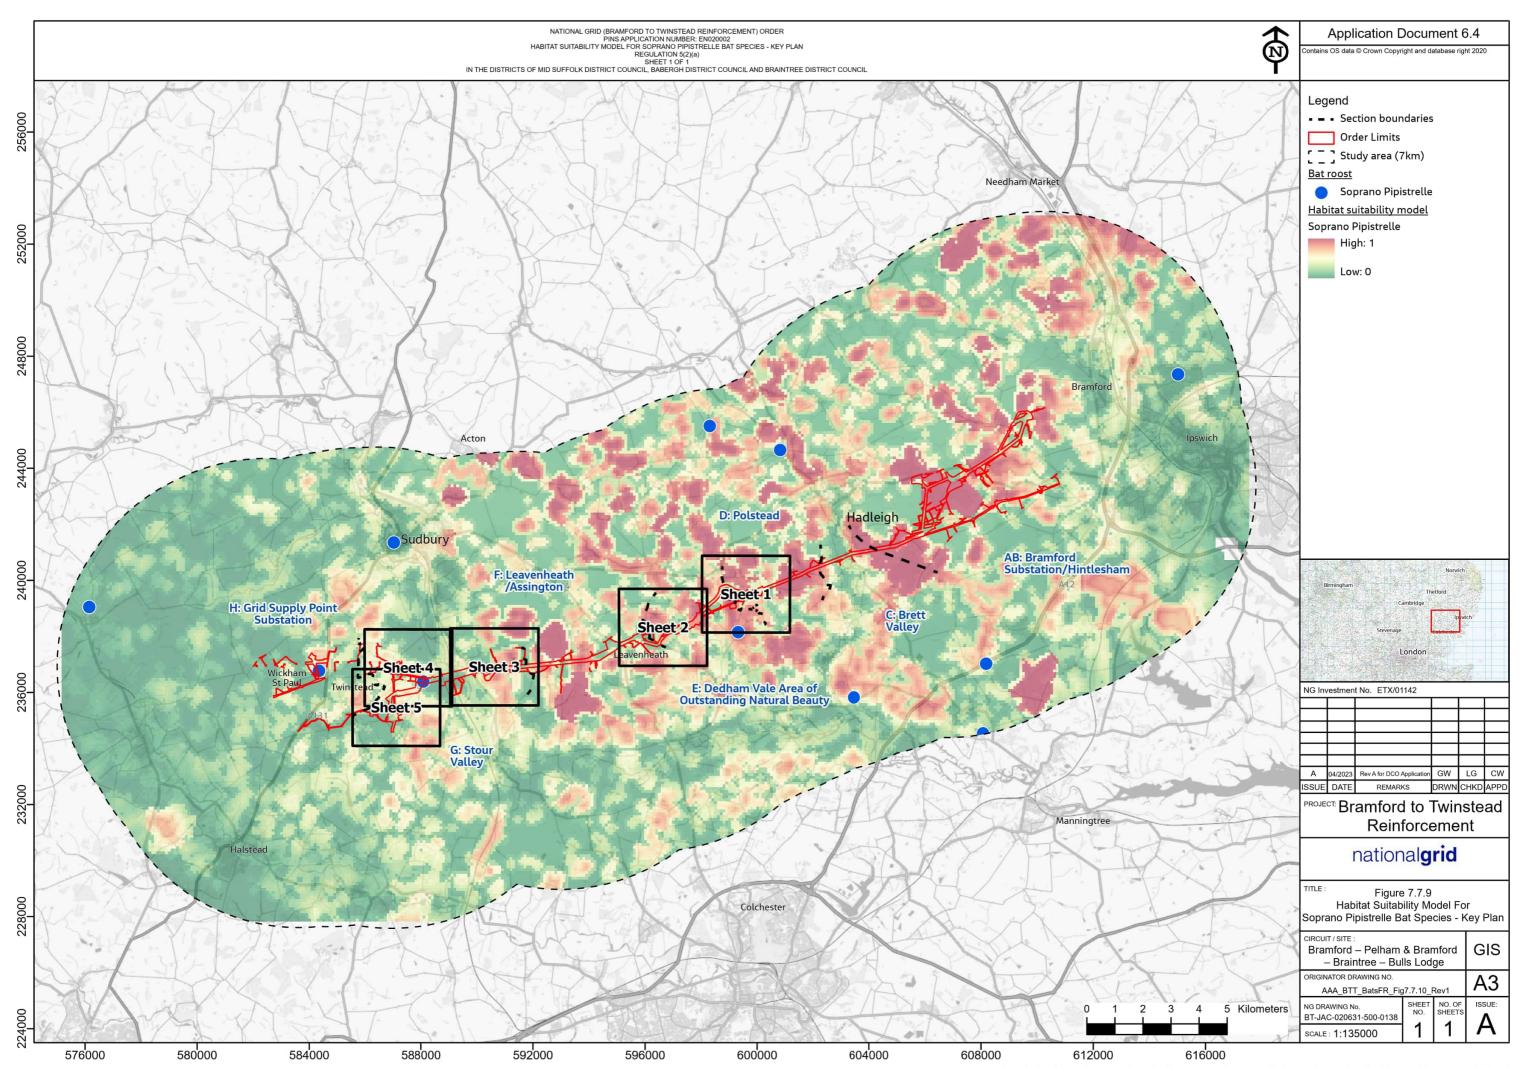

Figure 7.7.8: Habitat Suitability Model for Serotine Bat Species

Figure 7.7.9: Habitat Suitability Model for Soprano Pipistrelle Bat Species

Figure 7.7.10: Habitat Suitability Model for Common Pipistrelle Bat Species