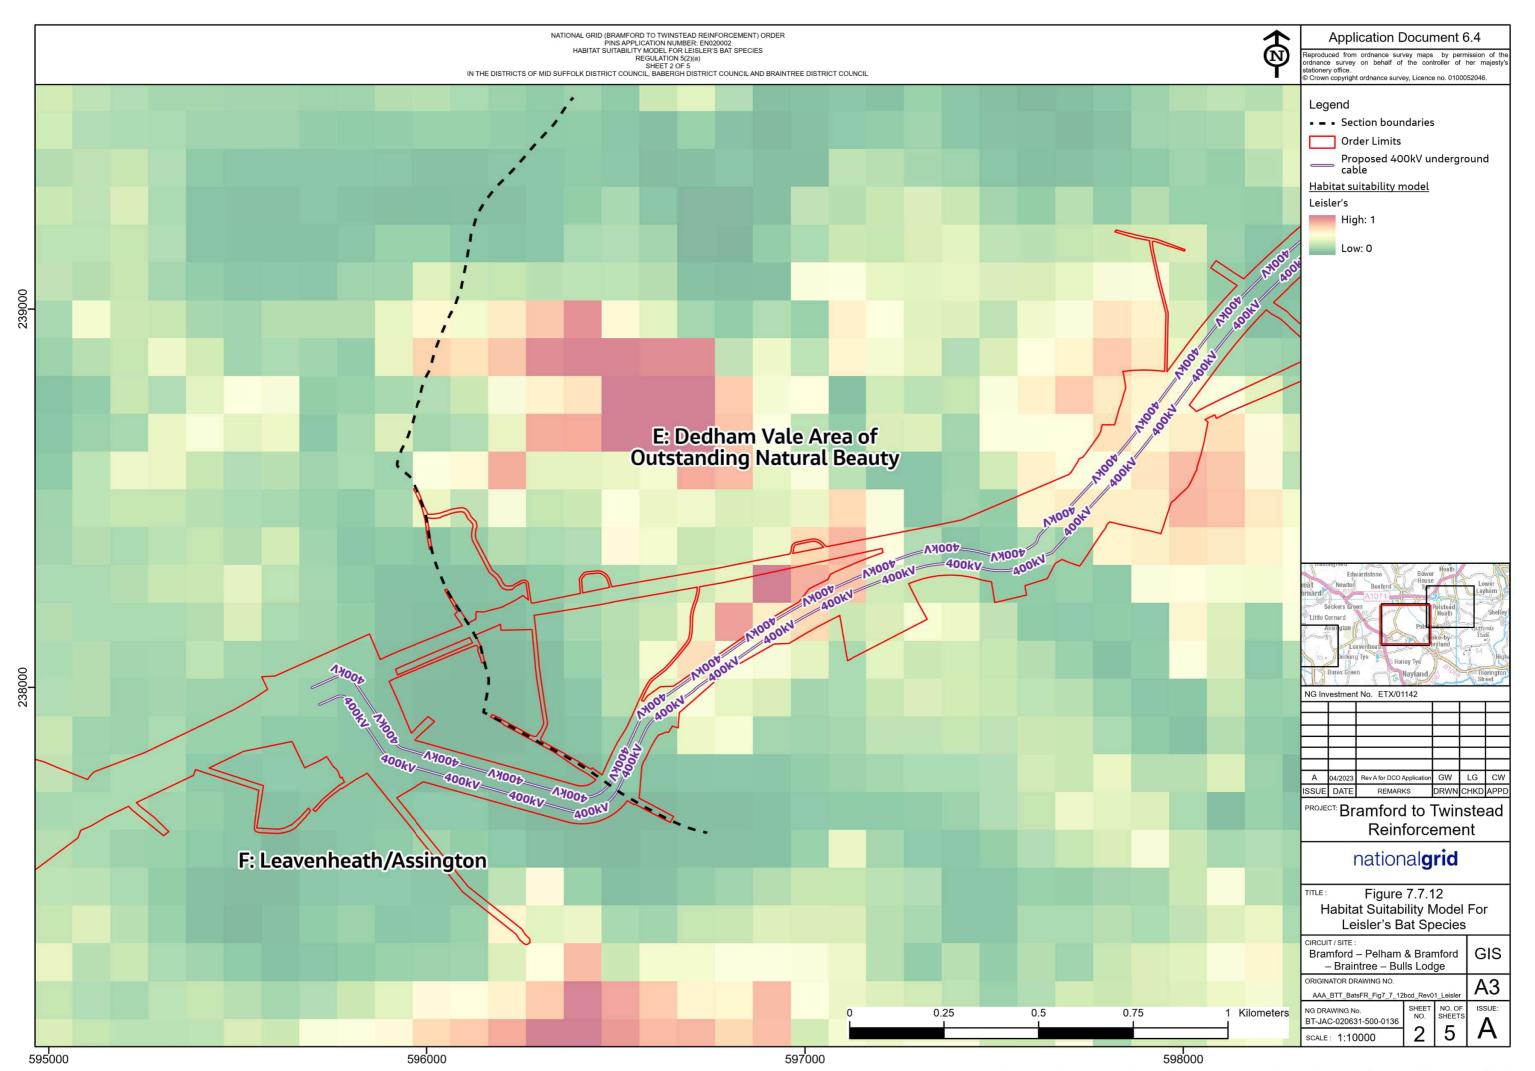

Figure 7.7.11: Habitat Suitability Model for Nathusius' Pipistrelle Bat Species

Figure 7.7.12: Habitat Suitability Model for Leisler's Bat Species

Page intentionally blank

National Grid House, Warwick Technology Park, Gallows Hill, Warwick. CV34 6DA United Kingdom