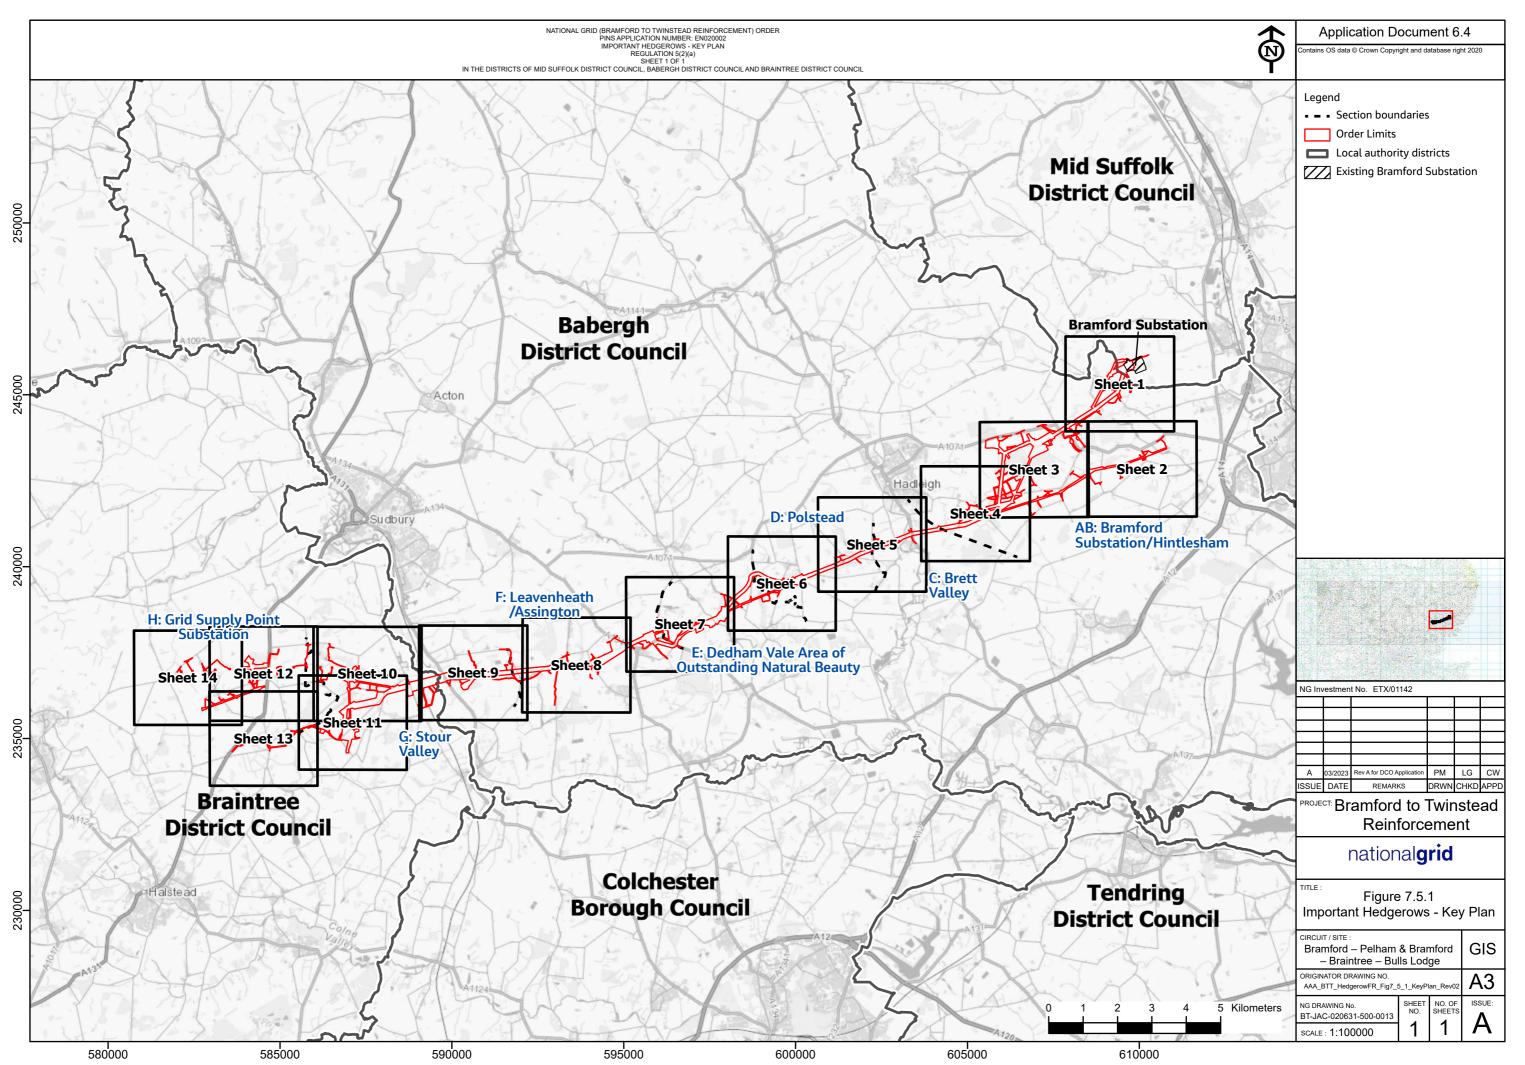

## **6.4.5 Environmental Statement Figures Part 5:**

Figure 7.5.1: Important Hedgerows

Figure 7.7.1: Bats - Desk Study

Figure 7.7.2: Previous Bat Survey

Figure 7.7.3: Bat Survey - Buildings

Figure 7.7.4: Bat Survey - Trees