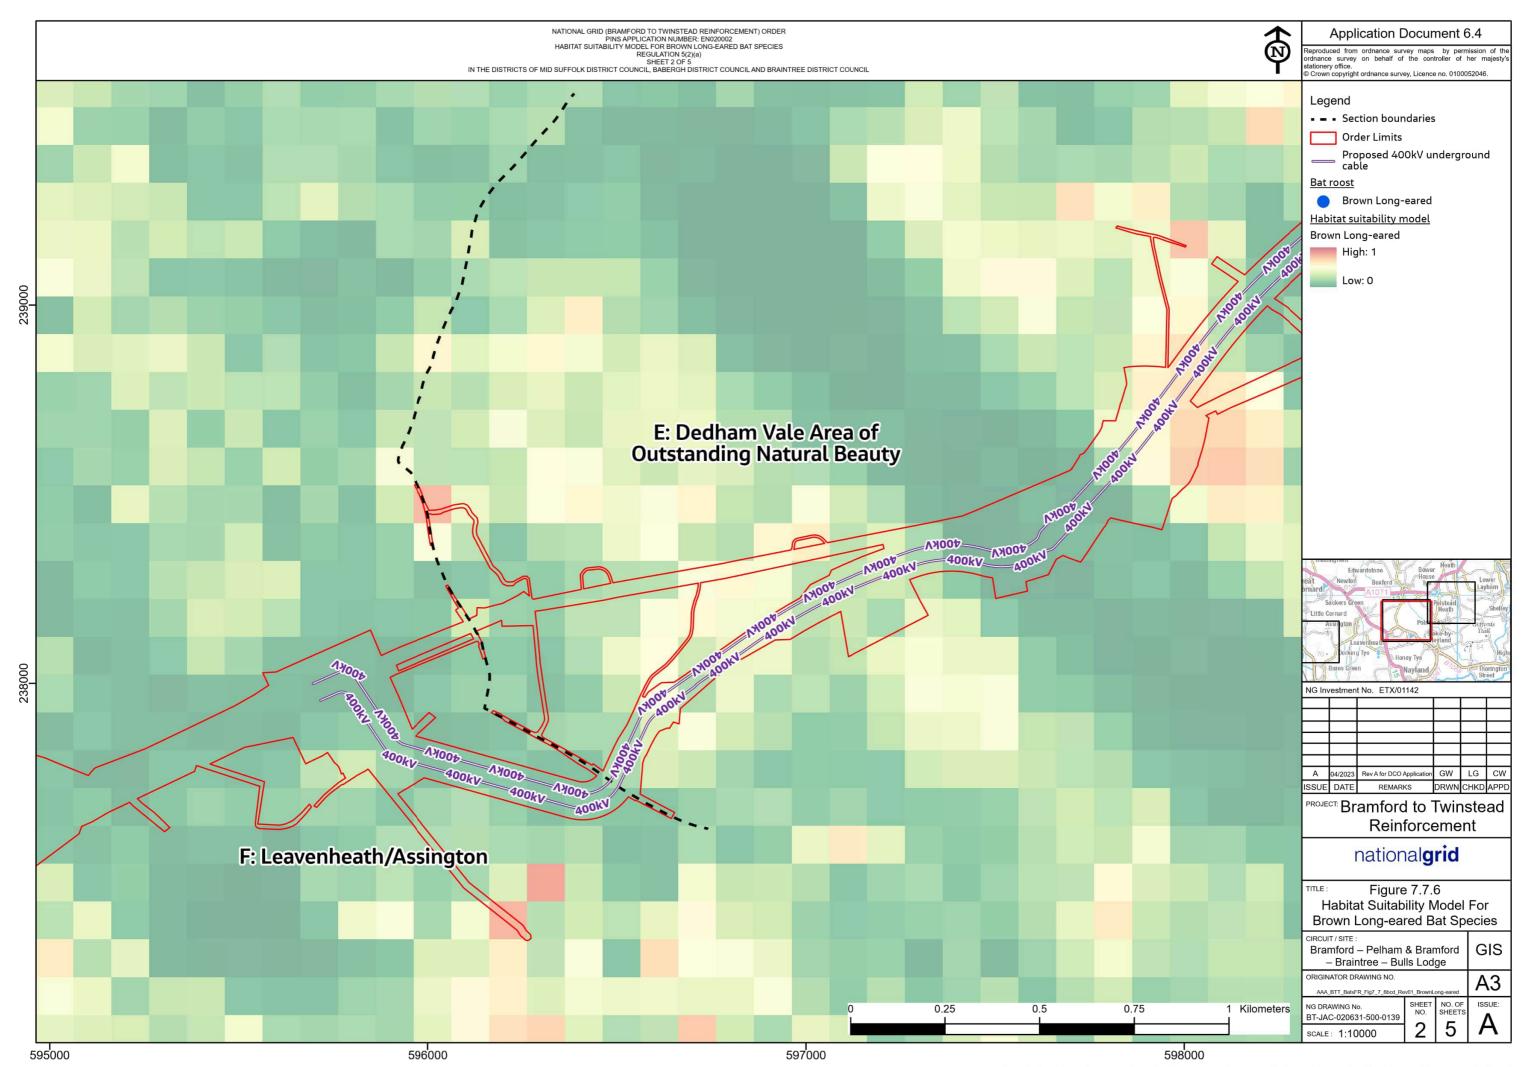

Figure 7.7.5: Habitat Suitability Model for Myotis Bat Species

Figure 7.7.6: Habitat Suitability Model for Brown Long-eared Bat Species

Figure 7.7.7: Habitat Suitability Model for Barbastelle Bat Species