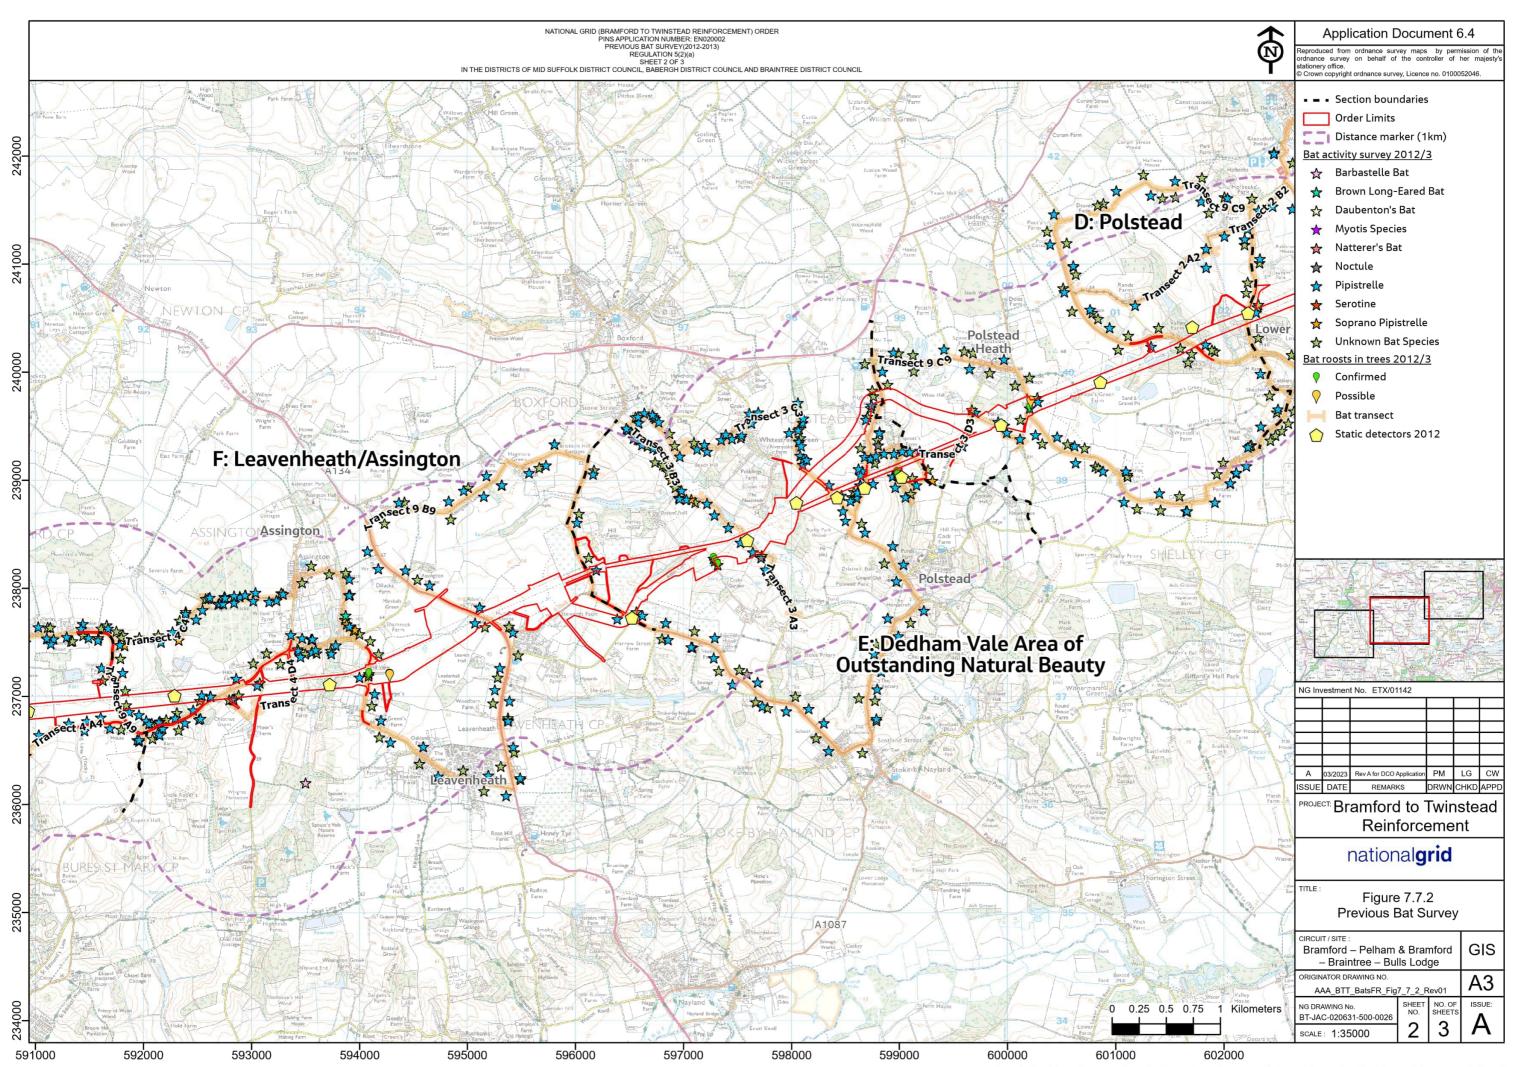

## **6.4.5 Environmental Statement Figures Part 5:**

Figure 7.5.1: Important Hedgerows

Figure 7.7.1: Bats - Desk Study

Figure 7.7.2: Previous Bat Survey

Figure 7.7.3: Bat Survey - Buildings

Figure 7.7.4: Bat Survey - Trees