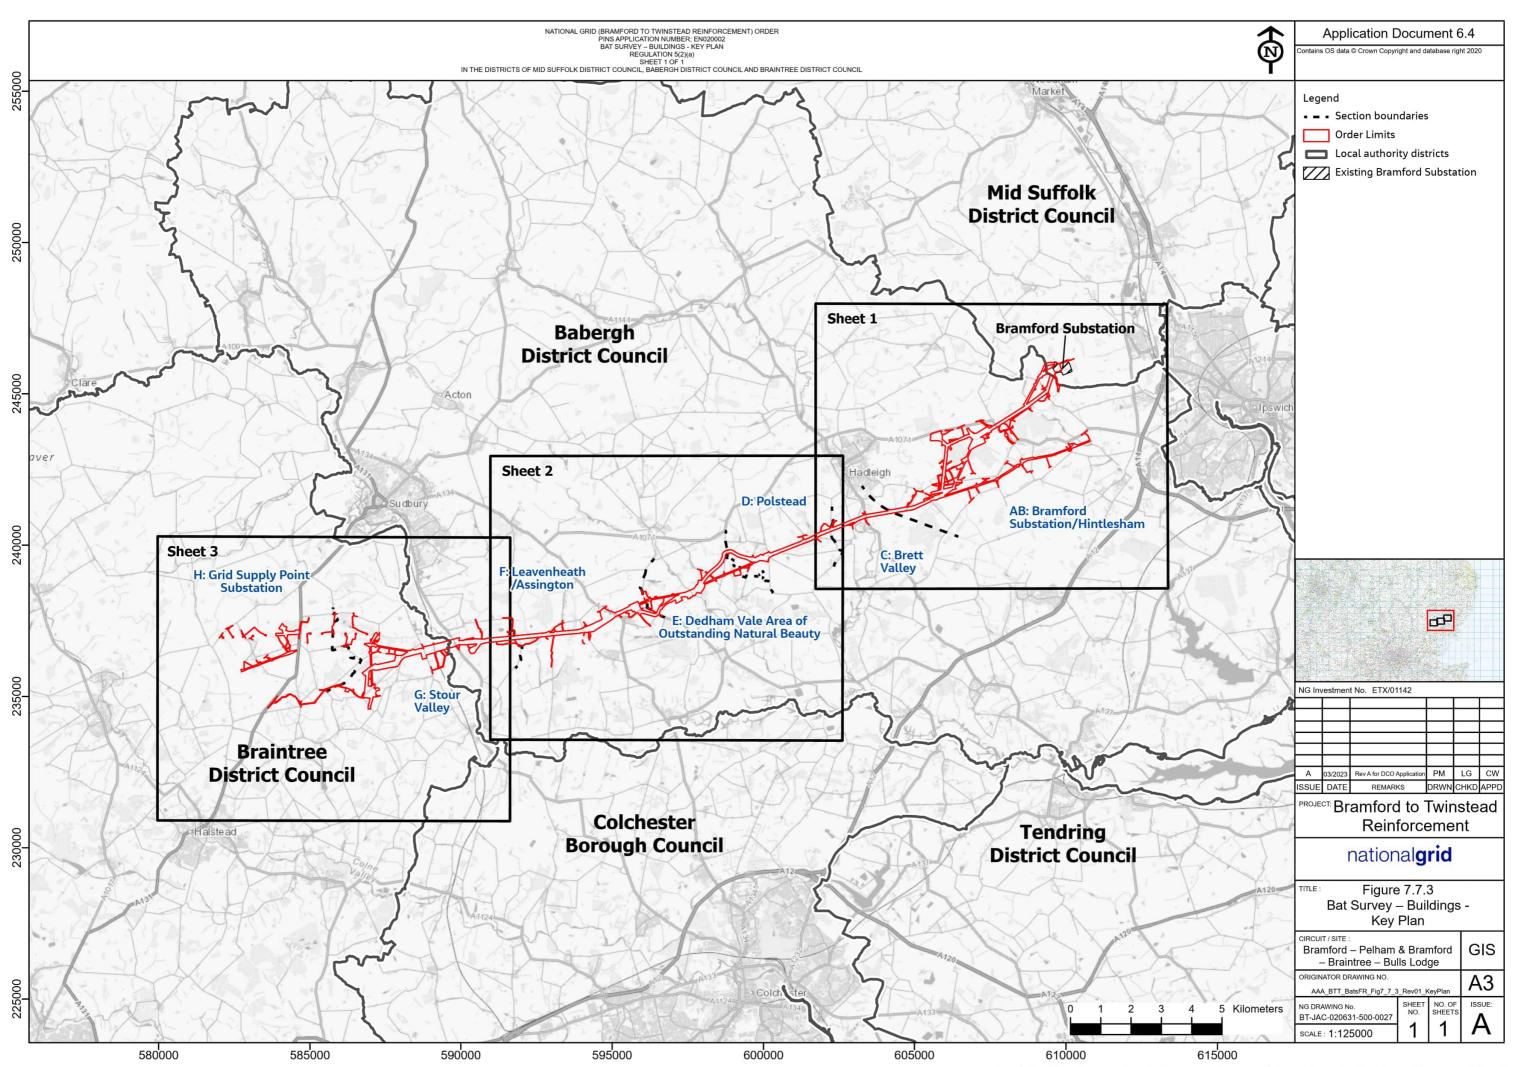

## **6.4.5 Environmental Statement Figures Part 5:**

Figure 7.5.1: Important Hedgerows

Figure 7.7.1: Bats - Desk Study

Figure 7.7.2: Previous Bat Survey

Figure 7.7.3: Bat Survey - Buildings

Figure 7.7.4: Bat Survey - Trees