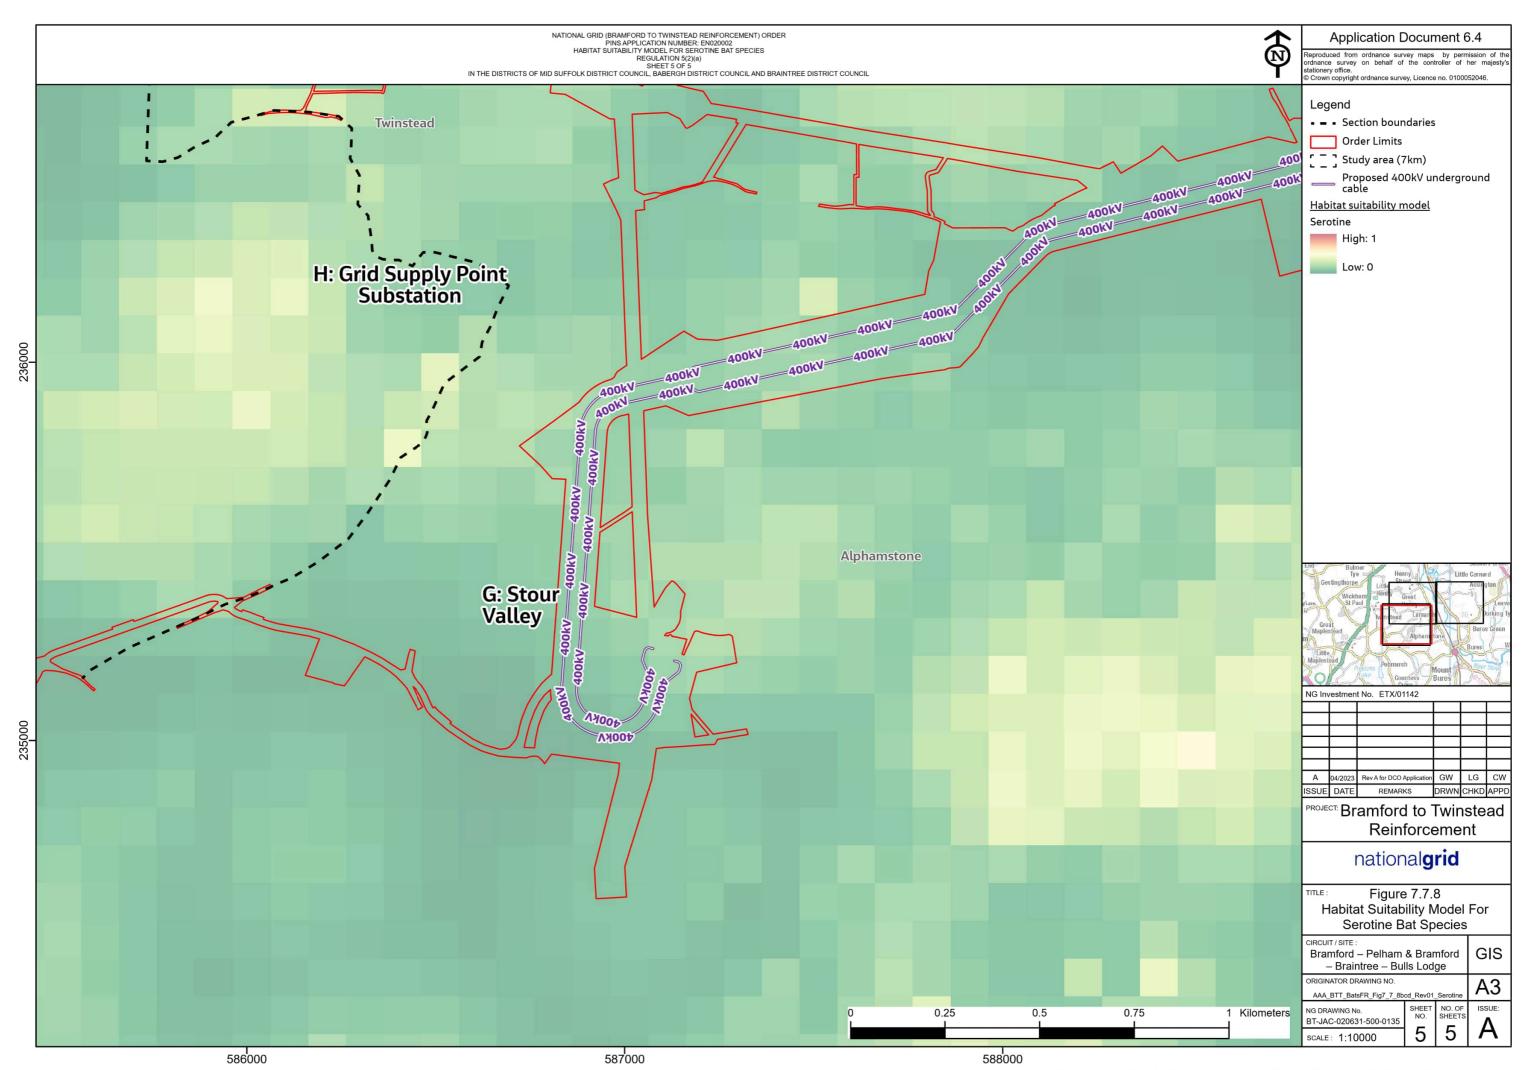

Figure 7.7.8: Habitat Suitability Model for Serotine Bat Species

Figure 7.7.9: Habitat Suitability Model for Soprano Pipistrelle Bat Species

Figure 7.7.10: Habitat Suitability Model for Common Pipistrelle Bat Species