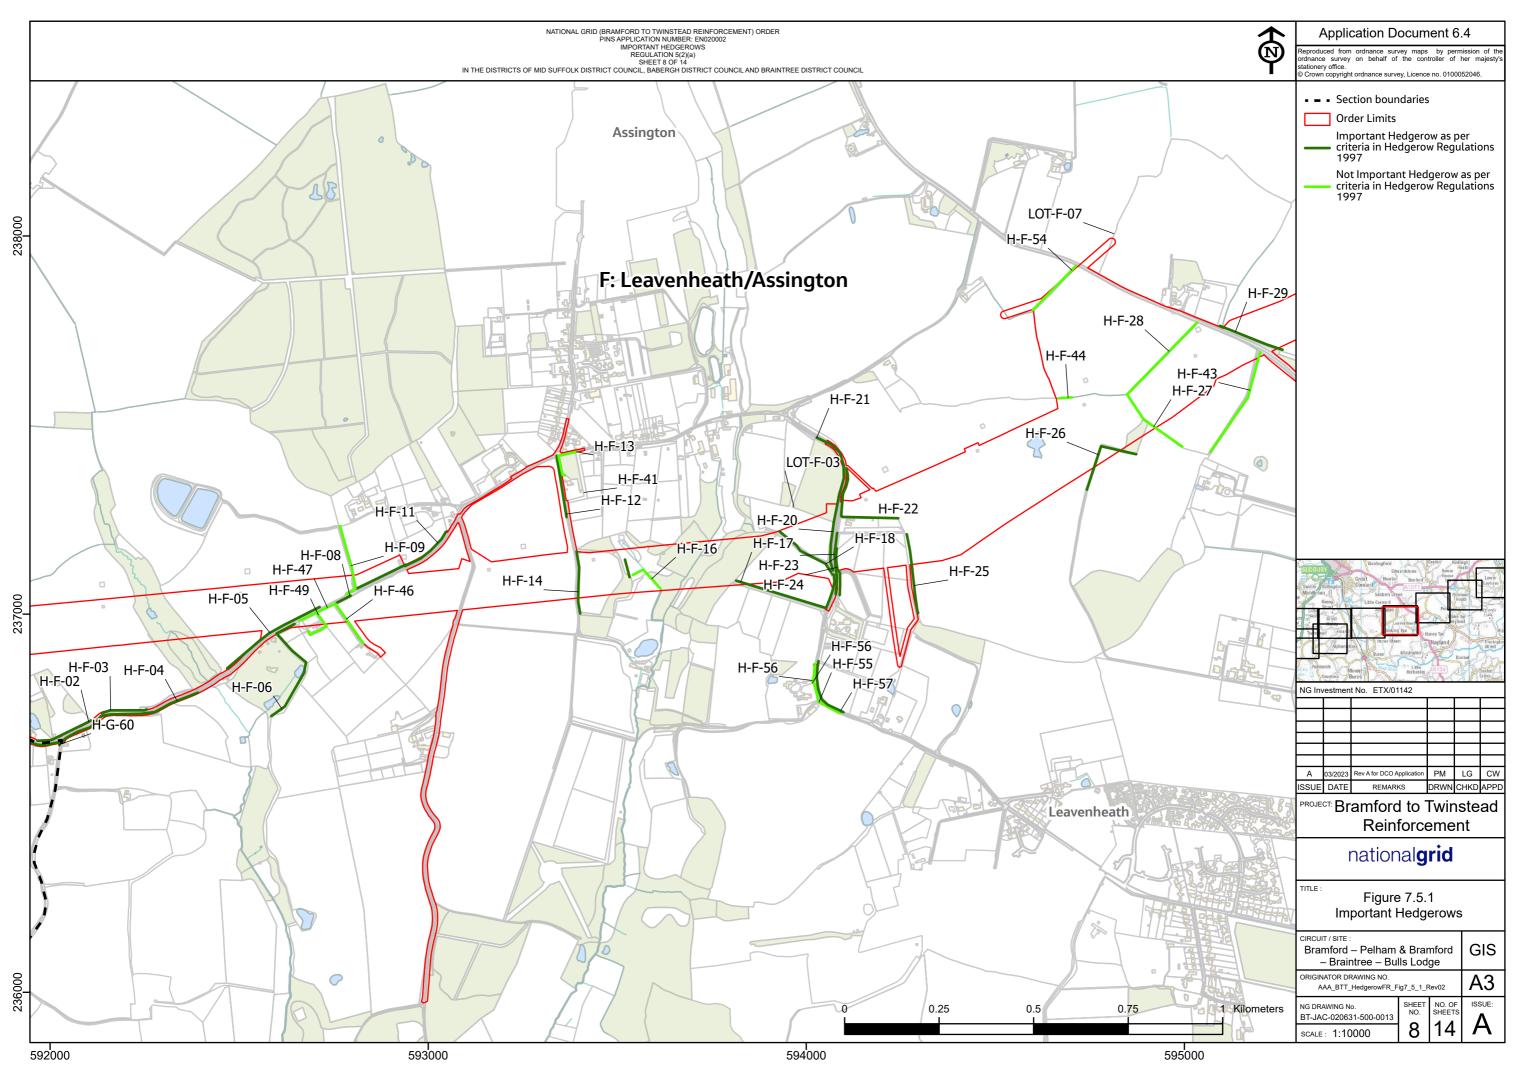

## **6.4.5 Environmental Statement Figures Part 5:**

Figure 7.5.1: Important Hedgerows

Figure 7.7.1: Bats - Desk Study

Figure 7.7.2: Previous Bat Survey

Figure 7.7.3: Bat Survey - Buildings

Figure 7.7.4: Bat Survey - Trees