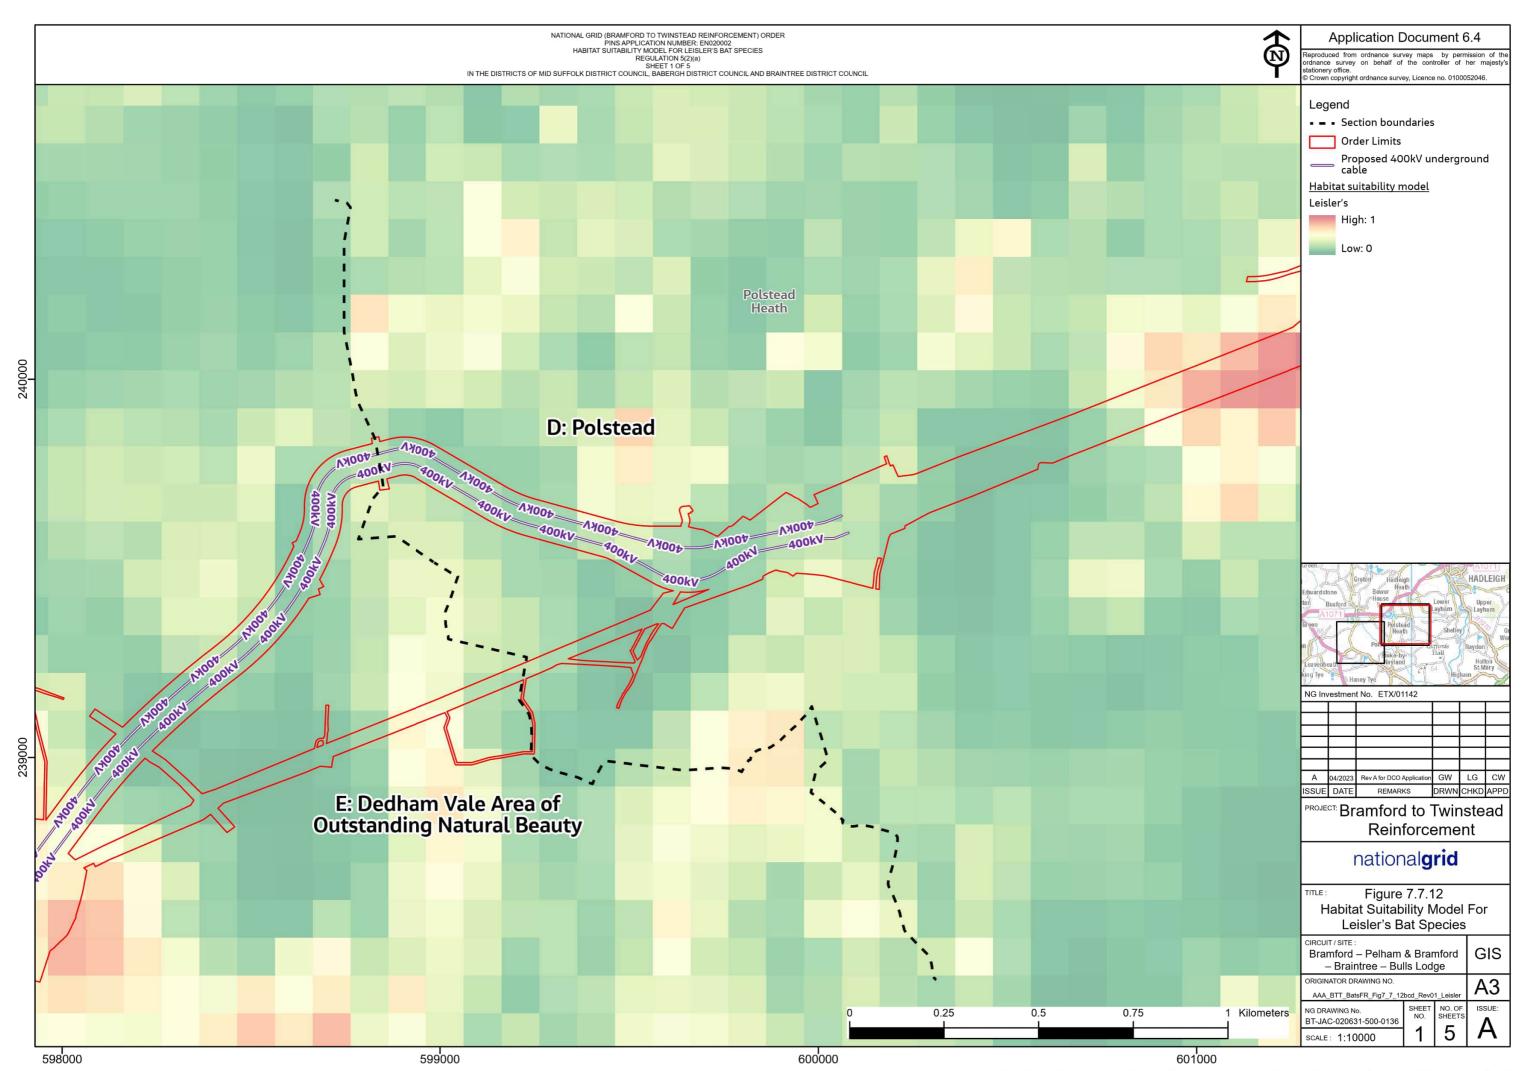

Figure 7.7.11: Habitat Suitability Model for Nathusius' Pipistrelle Bat Species

Figure 7.7.12: Habitat Suitability Model for Leisler's Bat Species

Page intentionally blank

National Grid House, Warwick Technology Park, Gallows Hill, Warwick. CV34 6DA United Kingdom